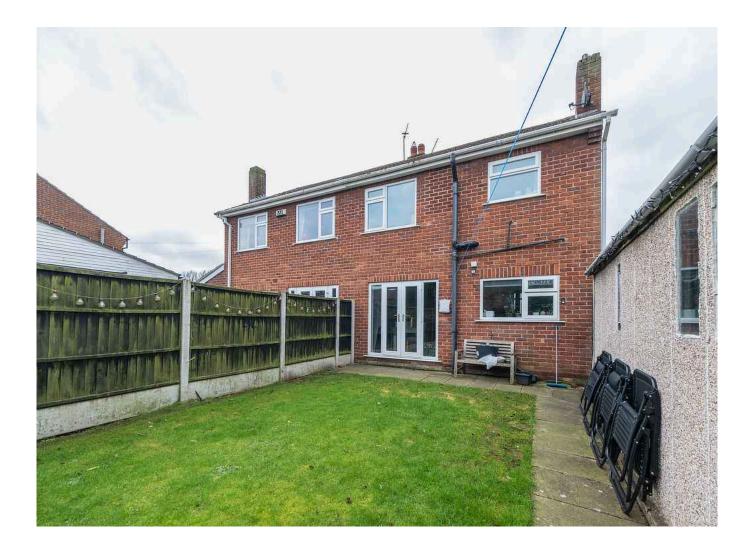

### OUTSIDE

Parking | Garage | Gardens

# 24 ST GEORGES CRESCENT

Waverton | CH3 7QR

Situated in a popular central village location within walking distance to amenities, a well-presented semidetached family home. Landscaped private gardens adjoining the Shropshire Union Canal, driveway providing off road parking for several vehicles and detached garage.