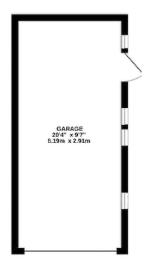

er, several golf courses locally and at Christleton High School a leisure complex with gym, indoor swimming pool and squash courts. Eaton Golf Club offers easy access for keen golfers, whilst Rowton Hall Hotel and Spa offers excellent leisure facilities. The area enjoys excellent road links and is convenient for the Chester Business Park, Deeside Industrial Park, Wrexham Industrial Estate and all areas of commerce throughout the North West. Beyond Chester access is gained to the M53 and M56 motorways permitting daily travel to Liverpool and Manchester, both served by international airports. Travel to London is available via Chester station from which there is a sub two-hour inter-city service to Euston.











































15T FLOOR 386 sq.ft (35.9 sq.m.) approx.





TOTAL FLOOR AREA : 960 sq.ft. (89.2 sq.m.) approx.

#### TENURE

Freehold. Subject to verification by Vendor's Solicitor.

#### SERVICES (NOT TESTED)

We believe that mains water, electricity, gas central heating and drainage are connected.

#### LOCAL AUTHORITY

Cheshire West And Chester. Council Tax - Band C.

#### POSSESSION

Vacant possession upon completion.

#### VIEWING

Viewing strictly by appointment through the Agents.

NOTICE: Hinchliffe Holmes for themselves and for the vendors or lessors of this property whose agents they are give notice that:

(i) the particulars are set out as a general outline only for the guidance of intending purchasers or lessees, and do not constitute, nor constitute part of, an offer or contract;

(ii) all descriptions, dimensions, references to cond