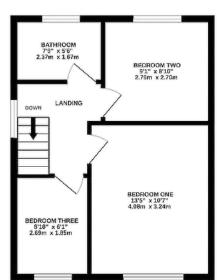

eton, rugby at Vicars Cross, rowing on the river, several golf courses locally and at Christleton High School a leisure complex with gym, indoor swimming pool and squash courts. Eaton Golf Club offers easy access for keen golfers, whilst Rowton Hall Hotel and Spa offers excellent leisure facilities. The area enjoys excellent road links and is convenient for the Chester Business Park, Deeside Industrial Park, Wrexham Industrial Estate and all areas of commerce throughout the North West. Beyond Chester access is gained to the M53 and M56 motorways permitting daily travel to Liverpool and Manchester, both served by international airports. Travel to London is available via Chester station from which there is a sub two-hour inter-city service to Euston.











































15T FLOOR 386 sq.ft (35.9 sq.m.) approx.





TOTAL FLOOR AREA : 960 sq.ft. (89.2 sq.m.) approx.

#### TENURE

Freehold. Subject to verification by Vendor's Solicitor.

#### SERVICES (NOT TESTED)

We believe that mains water, electricity, gas central heating and drainage are connected.

#### LOCAL AUTHORITY

Cheshire West And Chester. Council Tax - Band C.

#### POSSESSION

Vacant possession upon completion.

#### VIEWING

Viewing strictly by appointment through the Agents.

NOTICE: Hinchliffe Holmes for themselves and for the vendors or lessors of this property whose agents they are give notice that:

(i) the particulars are set out as a general outline only for the guidance of intending purchasers or lessees, and do not constitute, nor constitute part of, an offer or contract;

(ii) al