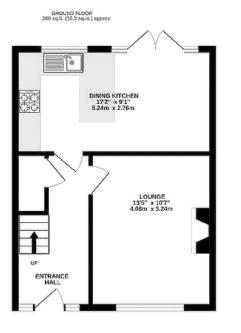

tleton, rugby at Vicars Cross, rowing on the river, several golf courses locally and at Christleton High School a leisure complex with gym, indoor swimming pool and squash courts. Eaton Golf Club offers easy access for keen golfers, whilst Rowton Hall Hotel and Spa offers excellent leisure facilities. The area enjoys excellent road links and is convenient for the Chester Business Park, Deeside Industrial Park, Wrexham Industrial Estate and all areas of commerce throughout the North West. Beyond Chester access is gained to the M53 and M56 motorways permitting daily travel to Liverpool and Manchester, both served by international airports. Travel to London is available via Chester station from which there is a sub two-hour inter-city service to Euston.











































15T FLOOR 386 sq.ft (35.9 sq.m.) approx.





TOTAL FLOOR AREA : 960 sq.ft. (89.2 sq.m.) approx.

#### TENURE

Freehold. Subject to verification by Vendor's Solicitor.

#### SERVICES (NOT TESTED)

We believe that mains water, electricity, gas central heating and drainage are connected.

#### LOCAL AUTHORITY

Cheshire West And Chester. Council Tax - Band C.

#### POSSESSION

Vacant possession upon completion.

#### VIEWING

Viewing strictly by appointment through the Agents.

NOTICE: Hinchliffe Holmes for themselves and for the vendors or lessors of this property whose agents they are give notice that:

(i) the particulars are set out as a general outline only for the guidance of intending purchasers or lessees, and do not constitute, nor constitute part of, an offer or contract;

(ii)