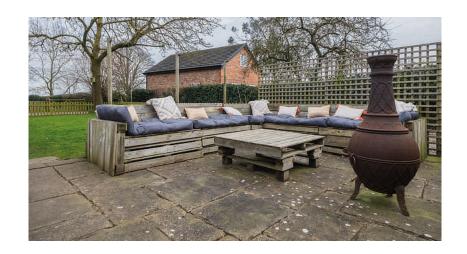

# OUTSIDE

Parking | Double Garage | Games Room Stable | Stable | Tack Room | Gardens

The property is approached via a gated entrance that opens onto the driveway providing extensive off-road parking. There are landscaped private gardens with approximately one acre adjoining paddock, stables and detached double garage with Games Room.