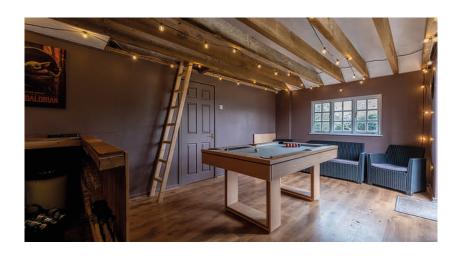

# OUTSIDE

Parking | Double Garage | Games Room Stable | Stable | Tack Room | Gardens

The property is approached via a gated entrance that opens onto the driveway providing extensive off-road parking. There are landscaped private gardens with approximately one acre adjoining paddock, stables and detached double garage with Games Room.