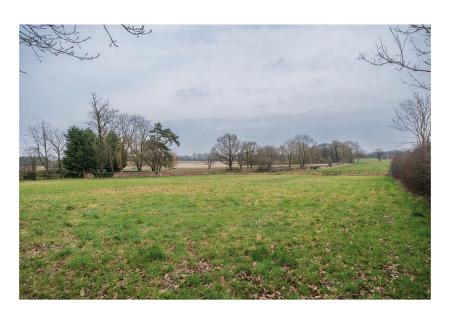

The property is approached via a gated entrance that opens onto the driveway providing extensive off-road parking. There are landscaped private gardens with approximately one acre adjoining paddock, stables and detached double garage with Games Room.