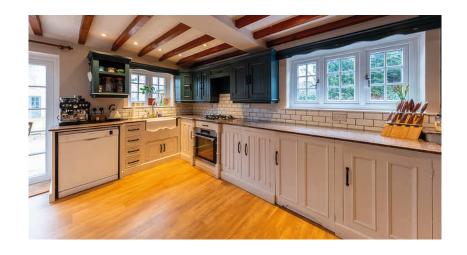

# **GROUND FLOOR**

Entrance Hall | Dining Kitchen | Lounge | Study Boot Room | Utility Room | WC

# I PARKFIELD HOUSE COTTAGES

Calveley Hall Lane | Calveley | CW6 9LB

Situated in a sought-after peaceful location with undisturbed views across open farmland, a beautifully presented, extended, and upgraded semi-detached cottage with superb flexible accommodation and many charming character features throughout.

The property is approached via a gated entrance that opens onto the driveway providing extensive off-road parking. There are landscaped private gardens with approximately one acre adjoining paddock, stables and detached double garage with Games Room.