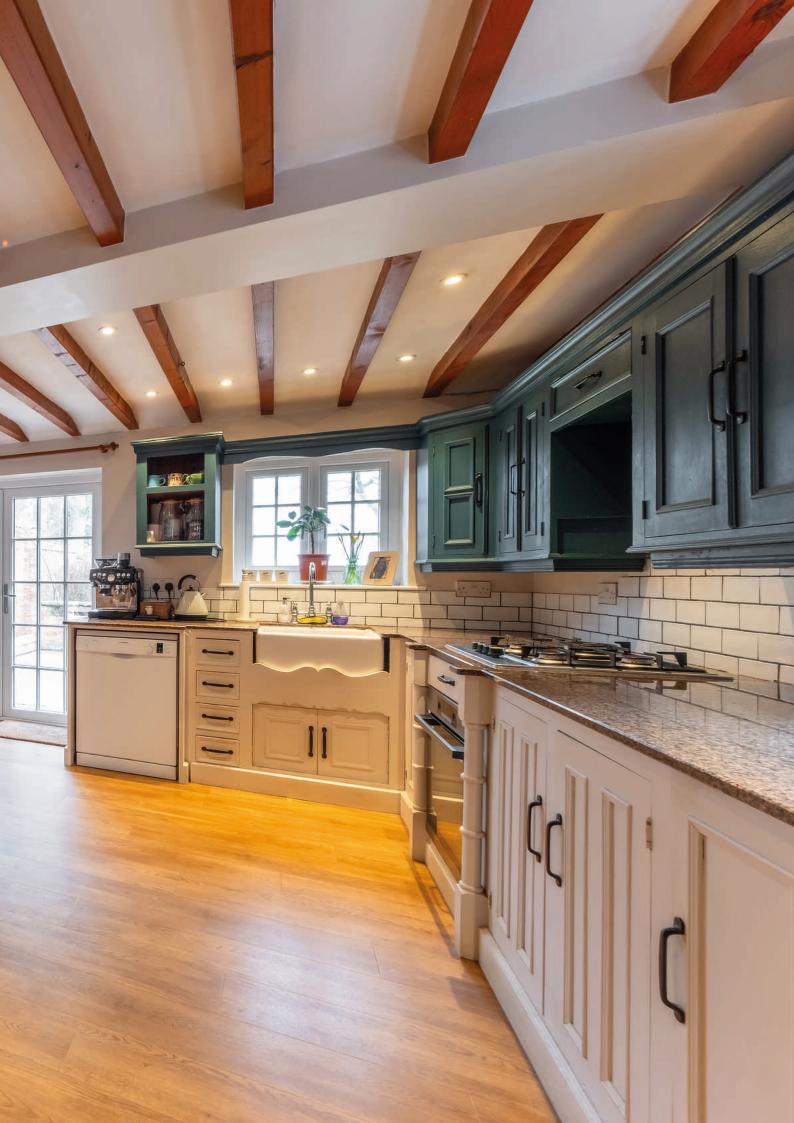

# **GROUND FLOOR**

Entrance Hall | Dining Kitchen | Lounge | Study Boot Room | Utility Room | WC