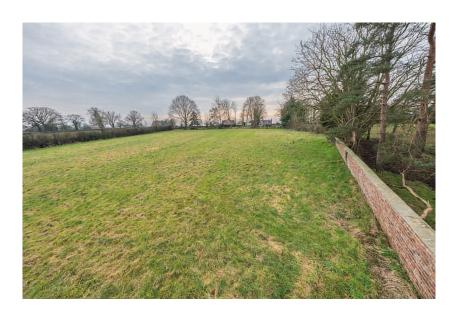

The property is approached via a gated entrance that opens onto the driveway providing extensive off-road parking. There are landscaped private gardens with approximately one acre adjoining paddock, stables and detached double garage with Games Room.