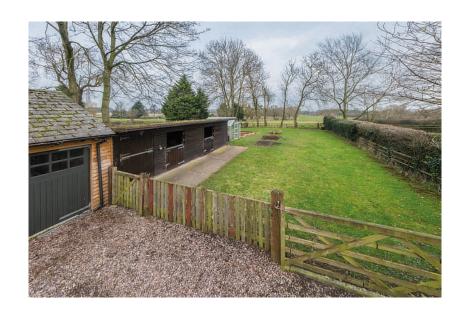

# OUTSIDE

Parking | Double Garage | Games Room Stable | Stable | Tack Room | Gardens

The property is approached via a gated entrance that opens onto the driveway providing extensive off-road parking. There are landscaped private gardens with approximately one acre adjoining paddock, stables and detached double garage with Games Room.