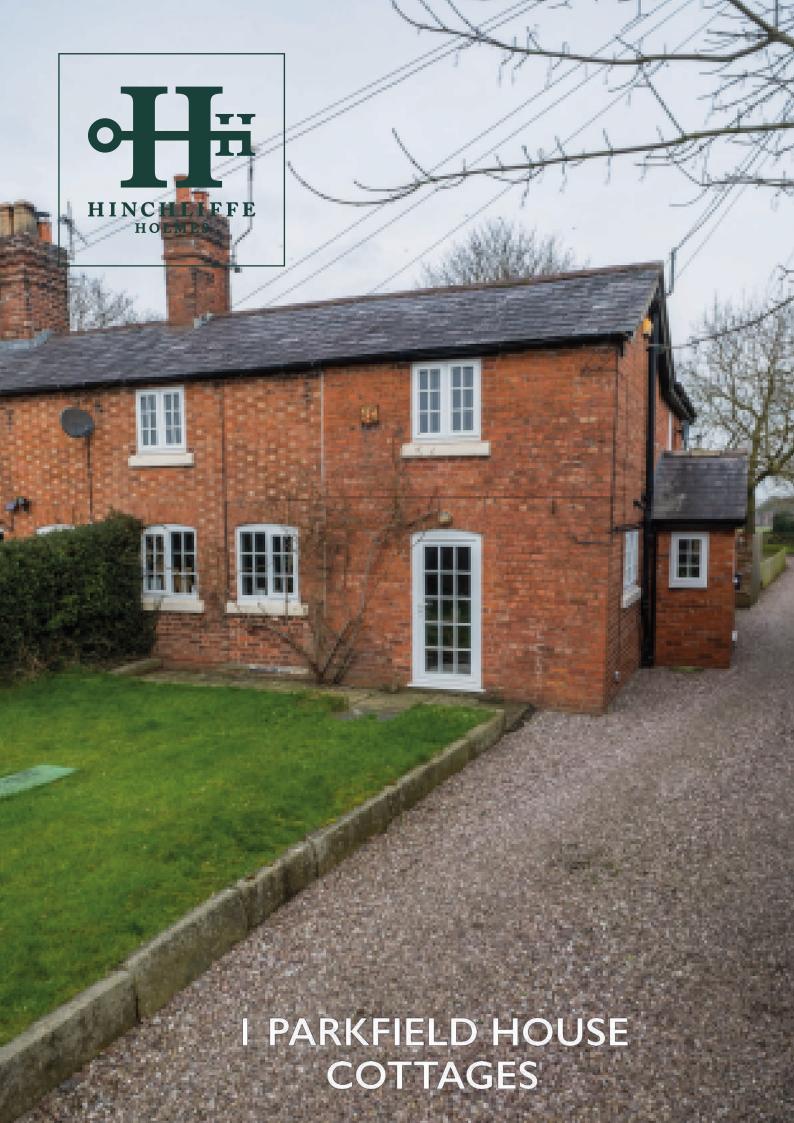

# I PARKFIELD HOUSE COTTAGES

Calveley Hall Lane | Calveley | CW6 9LB

Situated in a sought-after peaceful location with undisturbed views across open farmland, a beautifully presented, extended, and upgraded semi-detached cottage with superb flexible accommodation and many charming character features throughout.

The property is approached via a gated entrance that opens onto the driveway providing extensive off-road parking. There are landscaped private gardens with approximately one acre adjoining paddock, stables and detached double garage with Games Room.