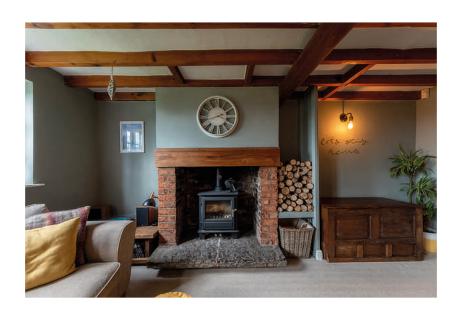

# **GROUND FLOOR**

Entrance Hall | Dining Kitchen | Lounge | Study Boot Room | Utility Room | WC