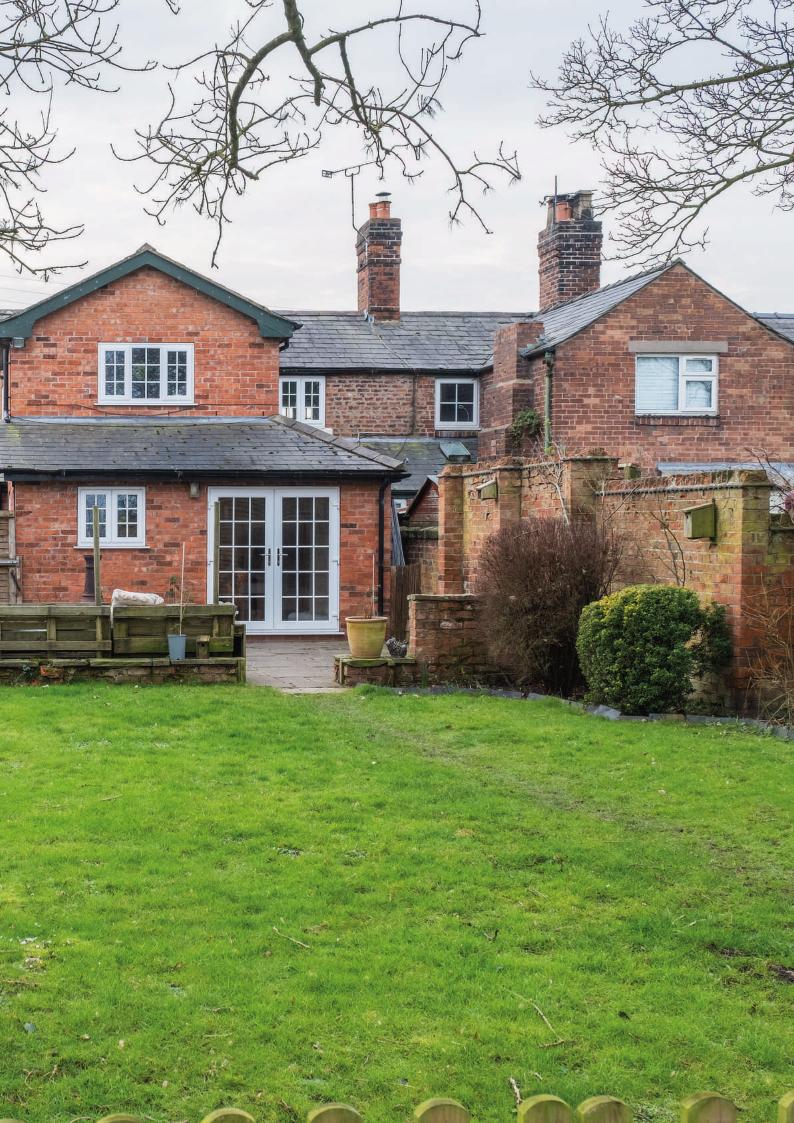

# I PARKFIELD HOUSE COTTAGES

Calveley Hall Lane | Calveley | CW6 9LB

Situated in a sought-after peaceful location with undisturbed views across open farmland, a beautifully presented, extended, and upgraded semi-detached cottage with superb flexible accommodation and many charming character features throughout.

The property is approached via a gated entrance that opens onto the driveway providing extensive off-road parking. There are landscaped private gardens with approximately one acre adjoining paddock, stables and detached double garage with Games Room.