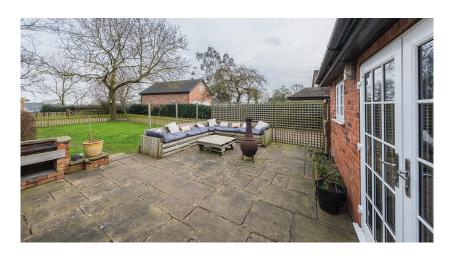

The property is approached via a gated entrance that opens onto the driveway providing extensive off-road parking. There are landscaped private gardens with approximately one acre adjoining paddock, stables and detached double garage with Games Room.