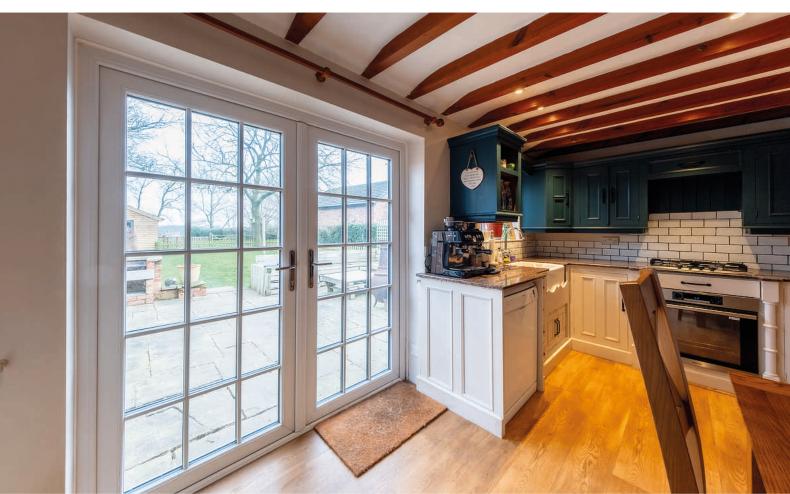

# **GROUND FLOOR**

Entrance Hall | Dining Kitchen | Lounge | Study Boot Room | Utility Room | WC

# I PARKFIELD HOUSE COTTAGES

Calveley Hall Lane | Calveley | CW6 9LB

Situated in a sought-after peaceful location with undisturbed views across open farmland, a beautifully presented, extended, and upgraded semi-detached cottage with superb flexible accommodation and many charming character features throughout.

The property is approached via a gated entrance that opens onto the driveway providing extensive off-road parking. There are landscaped private gardens with approximately one acre adjoining paddock, stables and detached double garage with Games Room.