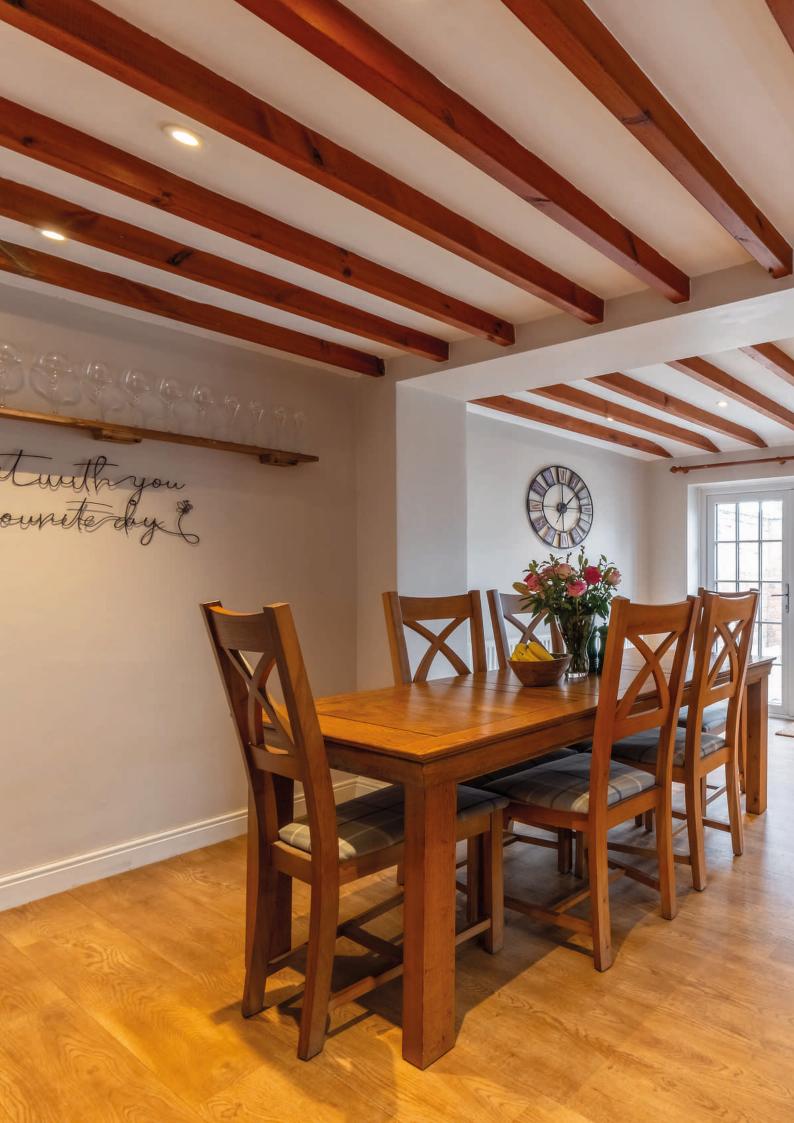

# **GROUND FLOOR**

Entrance Hall | Dining Kitchen | Lounge | Study Boot Room | Utility Room | WC