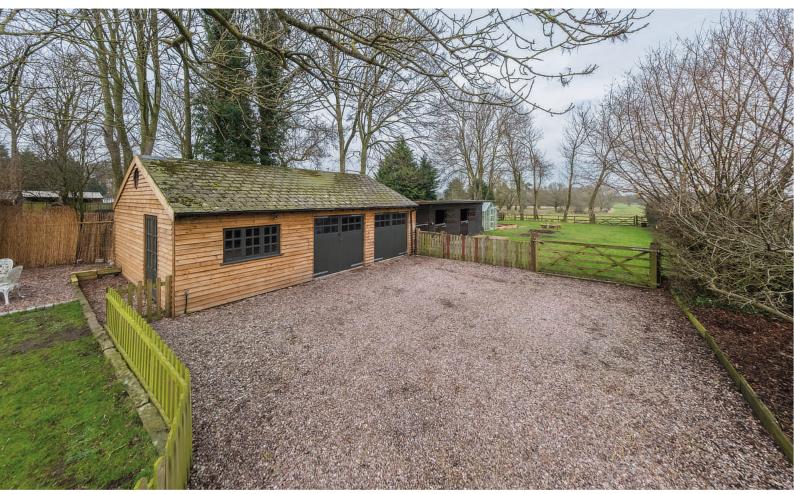

# OUTSIDE

Parking | Double Garage | Games Room Stable | Stable | Tack Room | Gardens

The property is approached via a gated entrance that opens onto the driveway providing extensive off-road parking. There are landscaped private gardens with approximately one acre adjoining paddock, stables and detached double garage with Games Room.