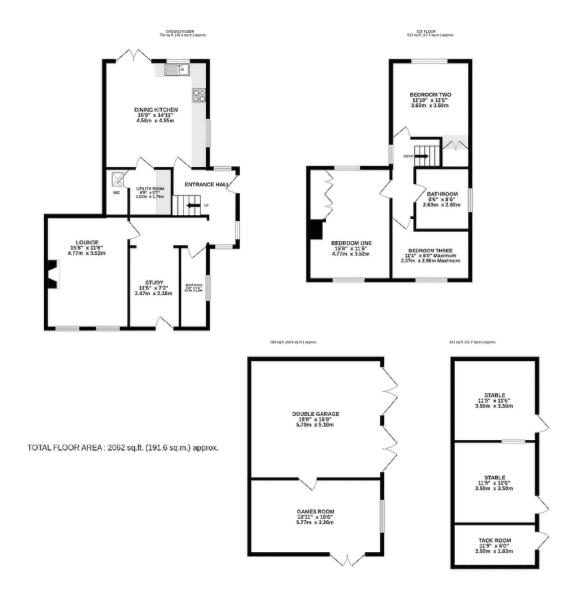

# **GROUND FLOOR**

Entrance Hall | Dining Kitchen | Lounge | Study Boot Room | Utility Room | WC

# FIRST FLOOR

Landing | Bedroom One | Bedroom Two
Bedroom Three | Bathroom

# OUTSIDE

Parking | Double Garage | Games Room Stable | Stable | Tack Room | Gardens