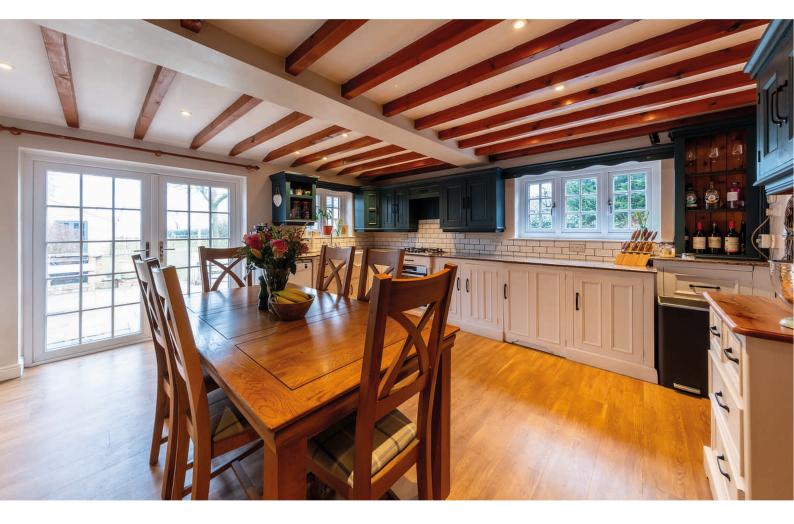

# **GROUND FLOOR**

Entrance Hall | Dining Kitchen | Lounge | Study Boot Room | Utility Room | WC

# I PARKFIELD HOUSE COTTAGES

Calveley Hall Lane | Calveley | CW6 9LB

Situated in a sought-after peaceful location with undisturbed views across open farmland, a beautifully presented, extended, and upgraded semi-detached cottage with superb flexible accommodation and many charming character features throughout.

The property is approached via a gated entrance that opens onto the driveway providing extensive off-road parking. There are landscaped private gardens with approximately one acre adjoining paddock, stables and detached double garage with Games Room.