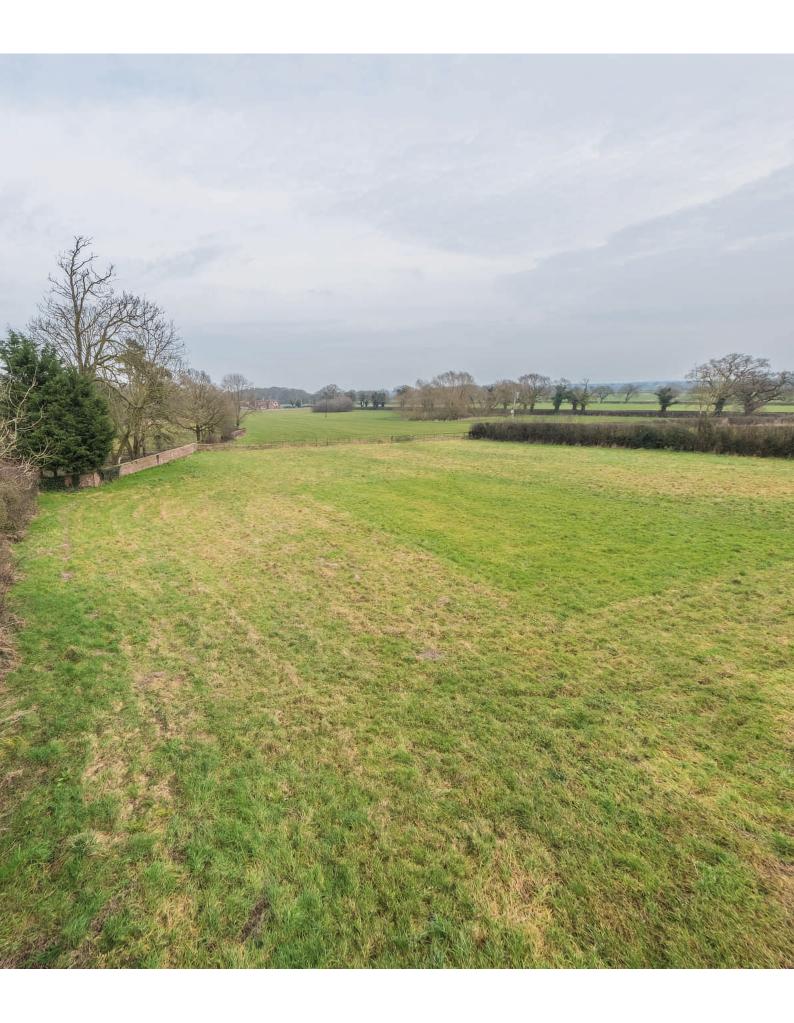

The property is approached via a gated entrance that opens onto the driveway providing extensive off-road parking. There are landscaped private gardens with approximately one acre adjoining paddock, stables and detached double garage with Games Room.