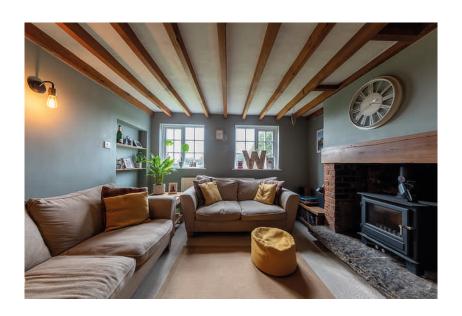

# **GROUND FLOOR**

Entrance Hall | Dining Kitchen | Lounge | Study Boot Room | Utility Room | WC

# I PARKFIELD HOUSE COTTAGES

Calveley Hall Lane | Calveley | CW6 9LB

Situated in a sought-after peaceful location with undisturbed views across open farmland, a beautifully presented, extended, and upgraded semi-detached cottage with superb flexible accommodation and many charming character features throughout.

The property is approached via a gated entrance that opens onto the driveway providing extensive off-road parking. There are landscaped private gardens with approximately one acre adjoining paddock, stables and detached double garage with Games Room.