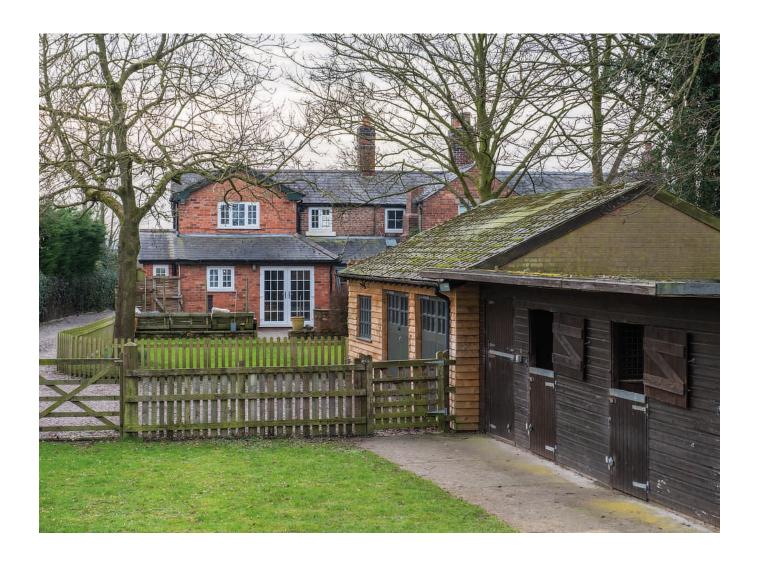

# OUTSIDE

Parking | Double Garage | Games Room Stable | Stable | Tack Room | Gardens

The property is approached via a gated entrance that opens onto the driveway providing extensive off-road parking. There are landscaped private gardens with approximately one acre adjoining paddock, stables and detached double garage with Games Room.