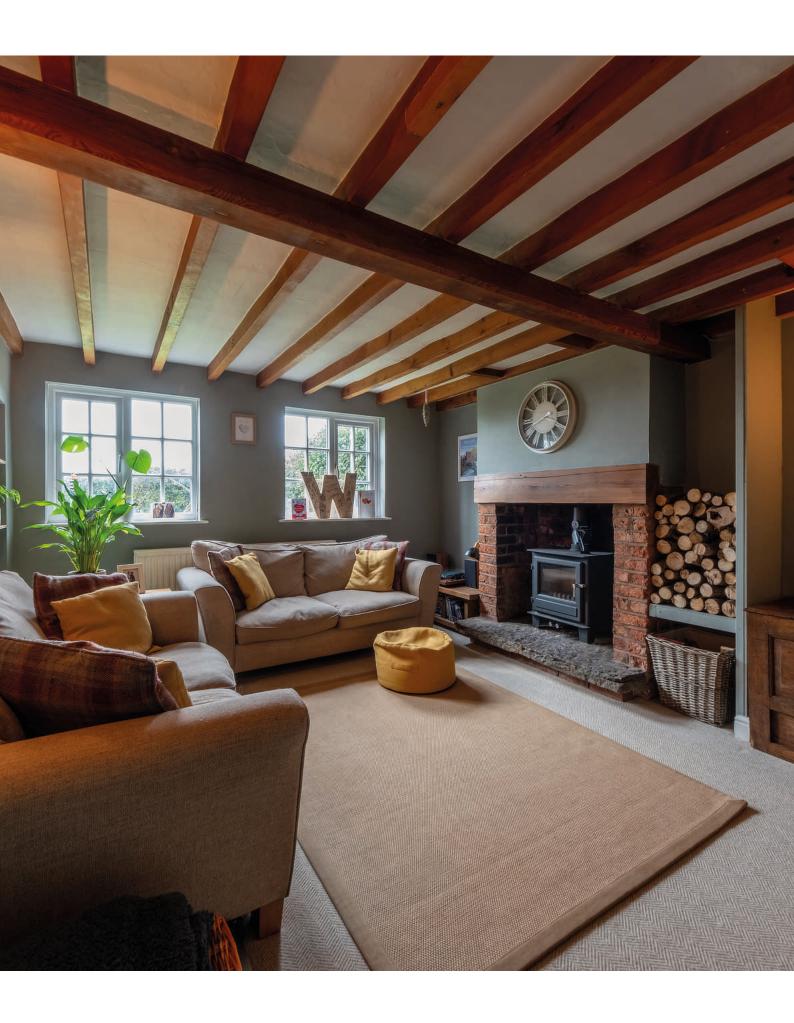

# **GROUND FLOOR**

Entrance Hall | Dining Kitchen | Lounge | Study Boot Room | Utility Room | WC

# I PARKFIELD HOUSE COTTAGES

Calveley Hall Lane | Calveley | CW6 9LB

Situated in a sought-after peaceful location with undisturbed views across open farmland, a beautifully presented, extended, and upgraded semi-detached cottage with superb flexible accommodation and many charming character features throughout.

The property is approached via a gated entrance that opens onto the driveway providing extensive off-road parking. There are landscaped private gardens with approximately one acre adjoining paddock, stables and detached double garage with Games Room.