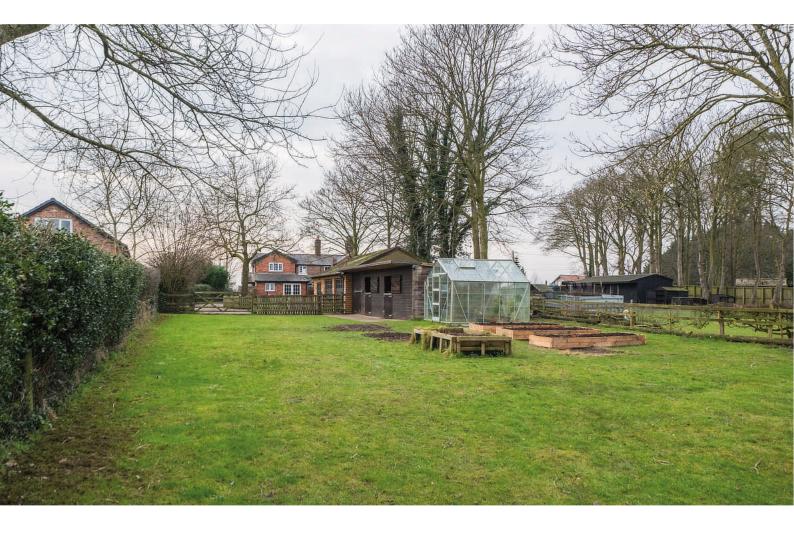

The property is approached via a gated entrance that opens onto the driveway providing extensive off-road parking. There are landscaped private gardens with approximately one acre adjoining paddock, stables and detached double garage with Games Room.