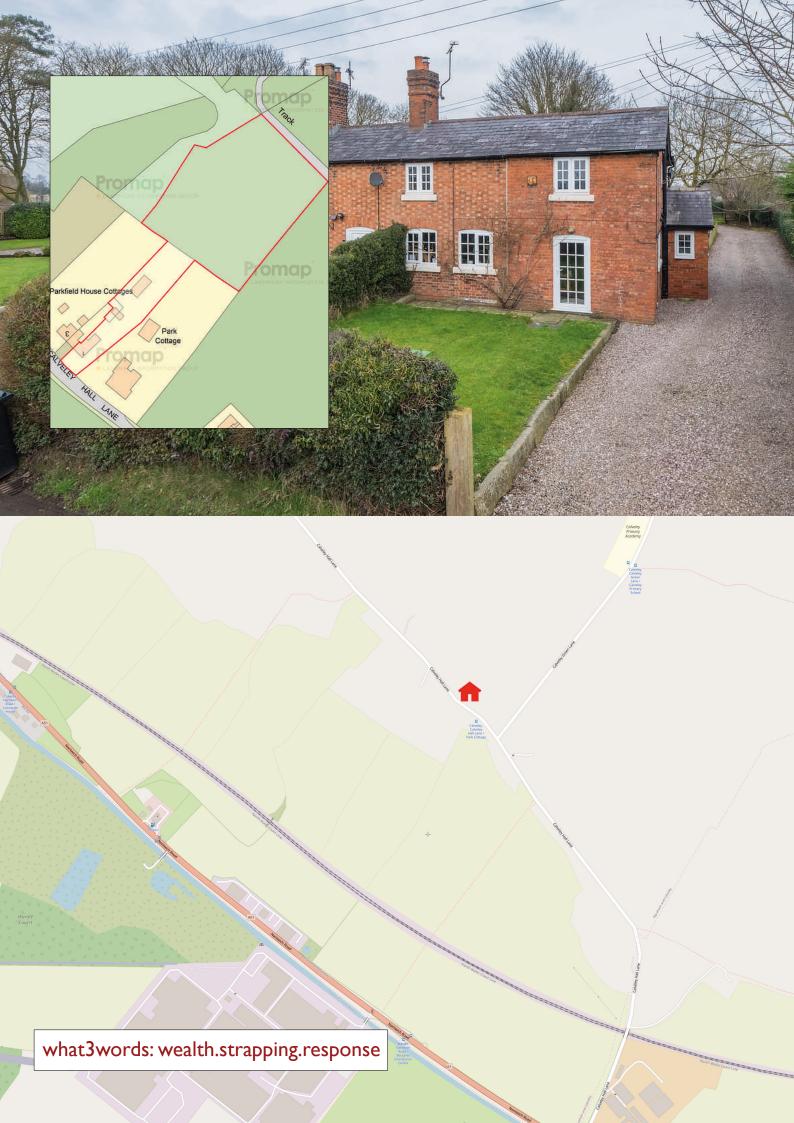

# I PARKFIELD HOUSE COTTAGES

Calveley Hall Lane | Calveley | CW6 9LB

Situated in a sought-after peaceful location with undisturbed views across open farmland, a beautifully presented, extended, and upgraded semi-detached cottage with superb flexible accommodation and many charming character features throughout.

The property is approached via a gated entrance that opens onto the driveway providing extensive off-road parking. There are landscaped private gardens with approximately one acre adjoining paddock, stables and detached double garage with Games Room.

Calveley is a small hamlet situated within 4 miles of Tarporley Village, 3 miles of Bunbury, 7 miles of Nantwich and 14 miles of Chester City Centre. Amongst outstanding views and rural walks Calveley houses its own Primary and Junior School. The adjoining village of Alpraham provides two public houses.