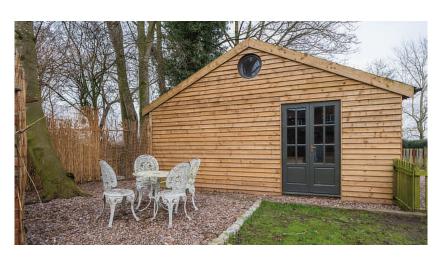

# OUTSIDE

Parking | Double Garage | Games Room Stable | Stable | Tack Room | Gardens

The property is approached via a gated entrance that opens onto the driveway providing extensive off-road parking. There are landscaped private gardens with approximately one acre adjoining paddock, stables and detached double garage with Games Room.