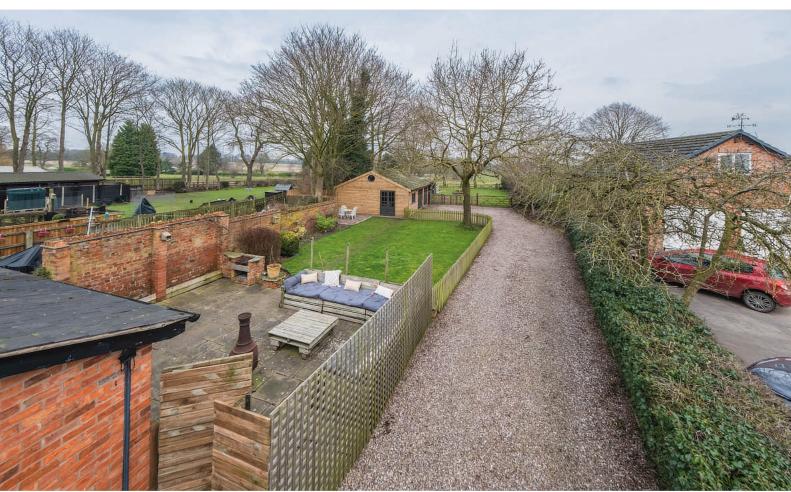

The property is approached via a gated entrance that opens onto the driveway providing extensive off-road parking. There are landscaped private gardens with approximately one acre adjoining paddock, stables and detached double garage with Games Room.