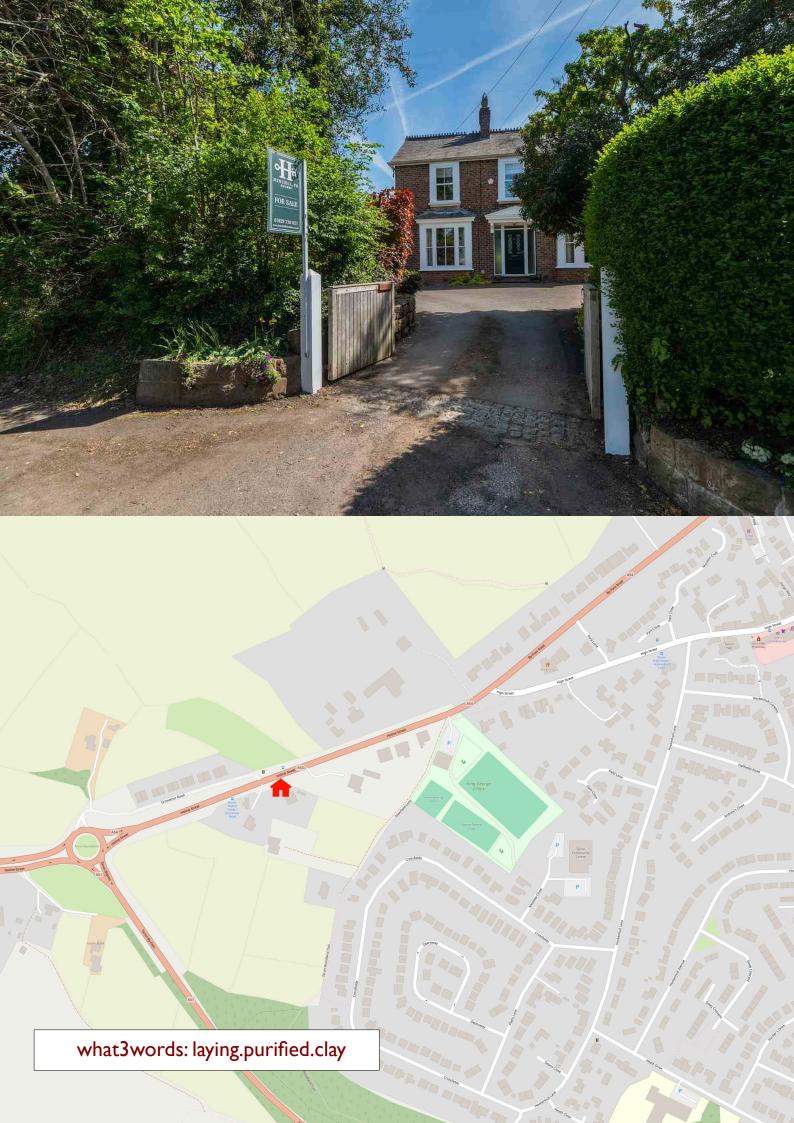

## **SUNNY BANK**

Holme Street | Tarvin | CH3 8EQ

Situated in a popular and most convenient location within walking distance to the village centre and its amenities, a well-presented and extended double fronted detached residence family with flexible accommodation and charming character features throughout. Set in approximately 0.75 acres of southwest facing landscaped private driveway gardens, providing extensive off-road parking which leads to the Detached Outbuilding and Detached Garage.

Tarvin is an increasingly popular village and is located 6 miles from Chester and 5 miles from Tarporley. In recent times the village has been the subject of an impressive scheme of improvement and boasts an excellent day-to-day range of amenities including Co-op store, two churches, newsagents, four public houses/ restaurants and individual retail outlets. There is also within the village a doctors' surgery and good Ofsted primary school.