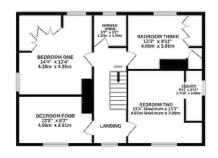

#### FIRST FLOOR

Landing | Bedroom One | Bedroom Two - En-Suite Bedroom Three | Bedroom Four | Shower Room

GROUND FLODR 1075 sq.ft. (99.9 sq.m.) approx.

1ST FLOOR 727 sq.ft. (67.6 sq.m.) approx.

TOTAL FLOOR AREA : 2738 sq.ft. (254.4 sq.m.) approx.