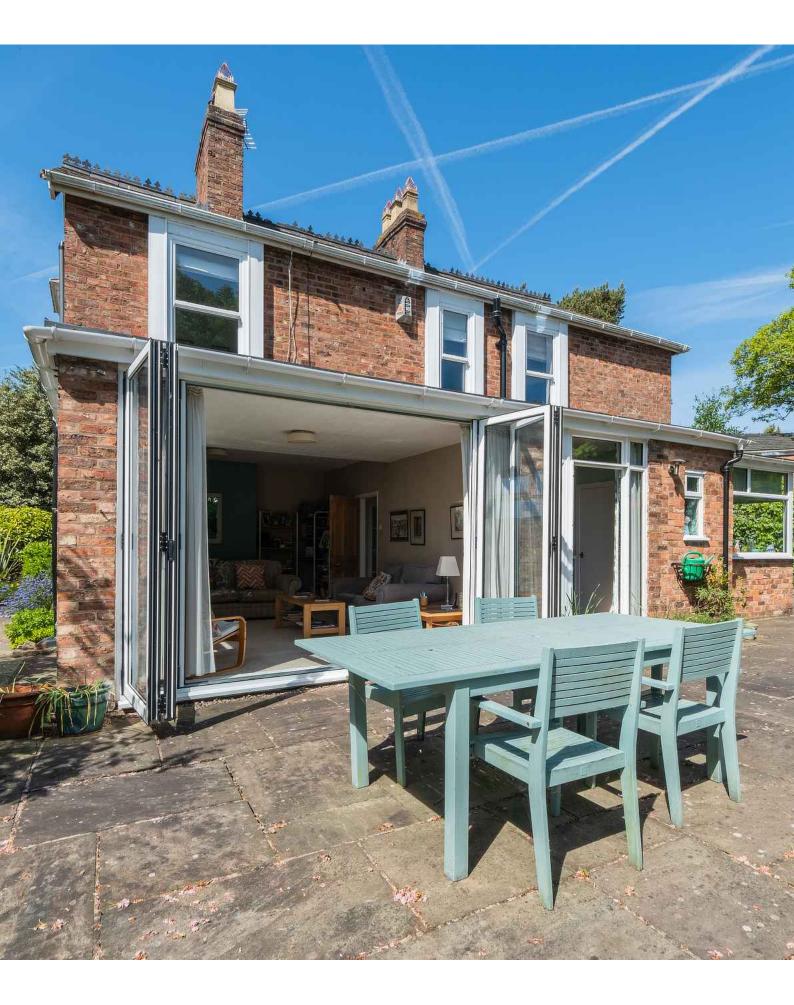

## **SUNNY BANK**

Holme Street | Tarvin | CH3 8EQ

Situated in a popular and most convenient location within walking distance to the village centre and its amenities, a well-presented and extended double fronted detached residence family with flexible accommodation and charming character features throughout. Set in approximately 0.75 acres of southwest facing landscaped private driveway gardens, providing extensive off-road parking which leads to the Detached Outbuilding and Detached Garage.