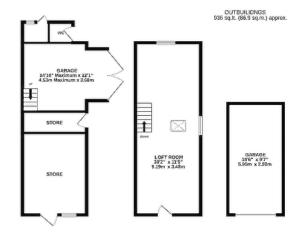

#### OUTSIDE

Parking | Stores | Garage | Loft Room Garage | Gardens

GROUND FLODR 1075 sq.ft. (99.9 sq.m.) approx.

1ST FLOOR 727 sq.ft. (67.6 sq.m.) approx.

TOTAL FLOOR AREA : 2738 sq.ft. (254.4 sq.m.) approx.