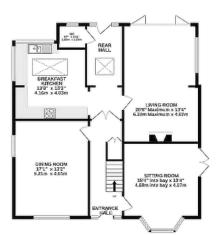

#### **GROUND FLOOR**

Entrance Hall | Breakfast Kitchen | Dining Room | Sitting Room Living Room | Rear Hall | WC

GROUND FLODR 1075 sq.ft. (99.9 sq.m.) approx.

1ST FLOOR 727 sq.ft. (67.6 sq.m.) approx.

TOTAL FLOOR AREA : 2738 sq.ft. (254.4 sq.m.) approx.