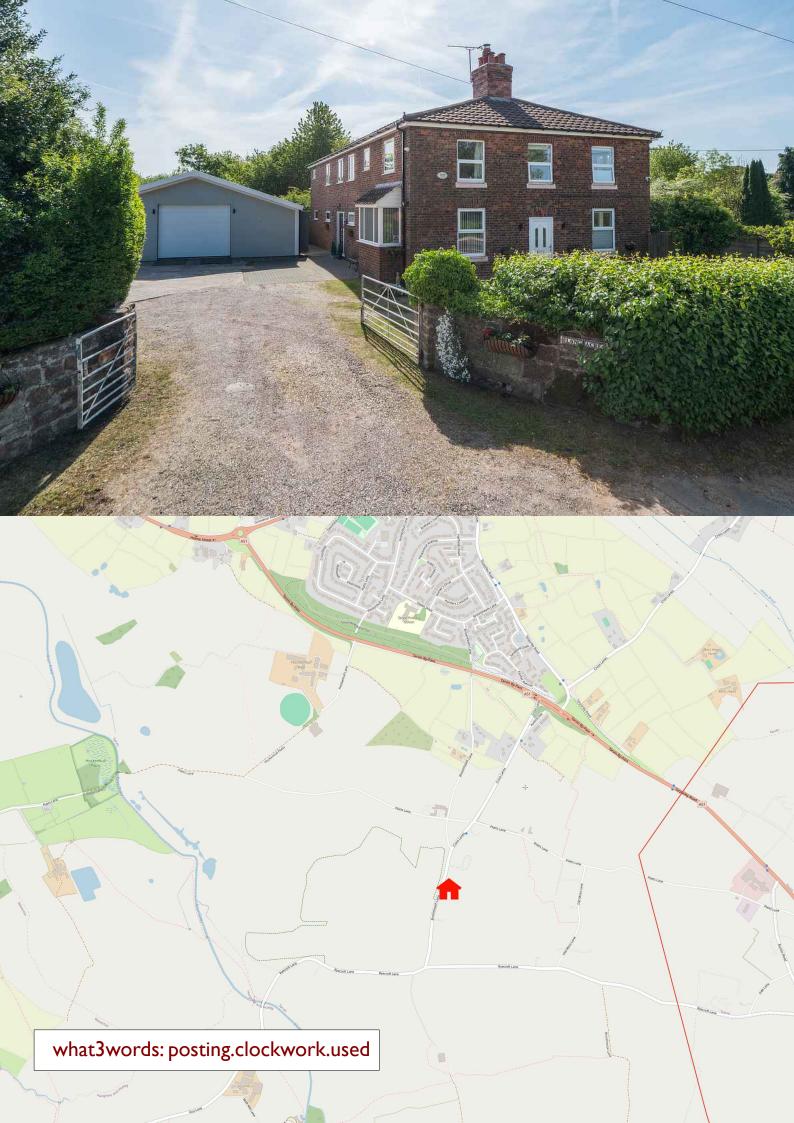

# **LONG ACRE**

# Broomheath Lane | Stapleford | CH3 8HE

Situated in a sought-after quiet semirural location a well-presented and extended detached home offering versatile living options with the potential to be separated into two dwellings, making it ideal for families or relatives seeking privacy and independence.

The property is positioned in approximately 0.45 acres of beautifully landscaped, south-facing gardens with stunning views across open farmland, and driveway providing extensive off-road parking leading to the detached garage.