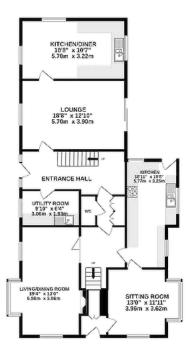

### **GROUND FLOOR**

Entrance Hall | Lounge | Kitchen Diner | Utility Room | WC Living Dining Room | Sitting Room | Kitchen

### OUTSIDE

Parking | Detached Garage - WC | Gardens

TOTAL FLOOR AREA: 3218 sq.ft. (299.0 sq.m.) approx.