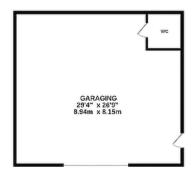

### OUTSIDE

Parking | Detached Garage - WC | Gardens

TOTAL FLOOR AREA: 3218 sq.ft. (299.0 sq.m.) approx.