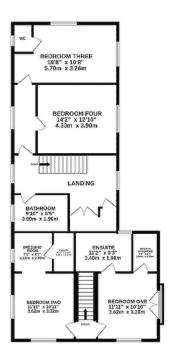

### FIRST FLOOR

Landing | Bedroom One - En-suite - Walk in Wardrobe
Bedroom Two - En-suite - Dressing Room
Bedroom Three - WC | Bedroom Four | Bathroom

TOTAL FLOOR AREA: 3218 sq.ft. (299.0 sq.m.) approx.