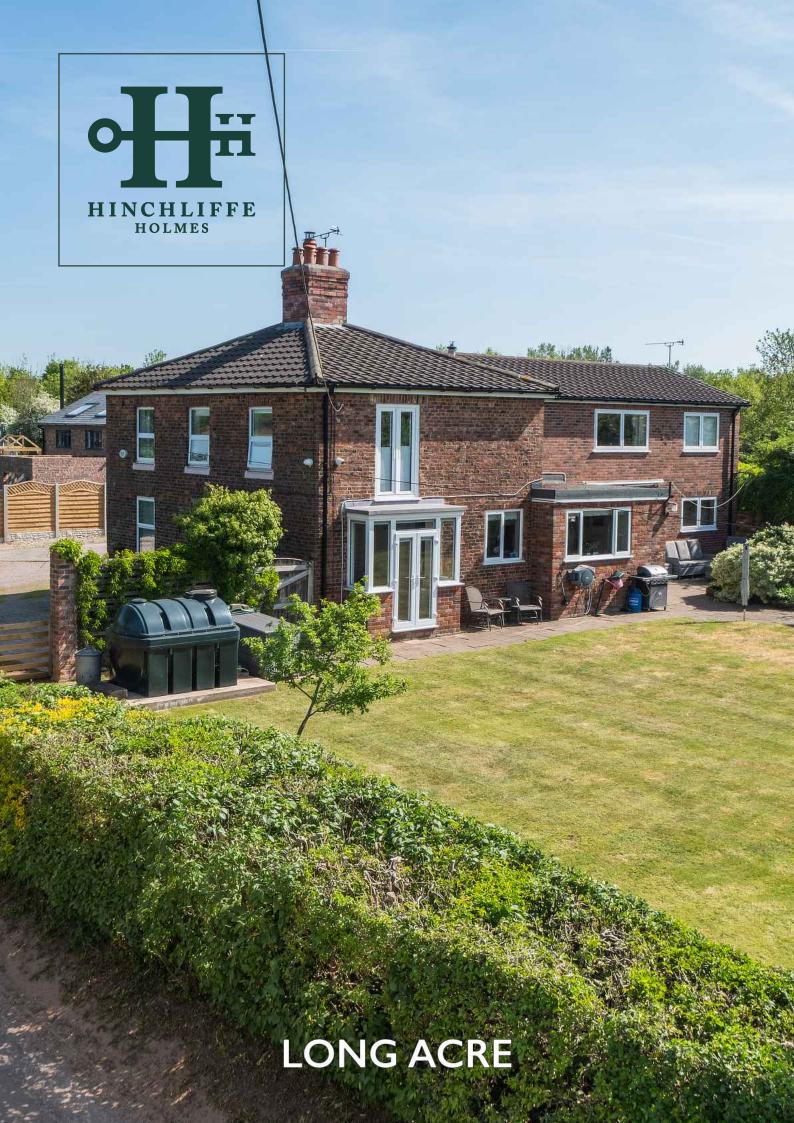

# **LONG ACRE**

# Broomheath Lane | Stapleford | CH3 8HE

Situated in a sought-after quiet semirural location a well-presented and extended detached home offering versatile living options with the potential to be separated into two dwellings, making it ideal for families or relatives seeking privacy and independence.

The property is positioned in approximately 0.45 acres of beautifully landscaped, south-facing gardens with stunning views across open farmland, and driveway providing extensive off-road parking leading to the detached garage.