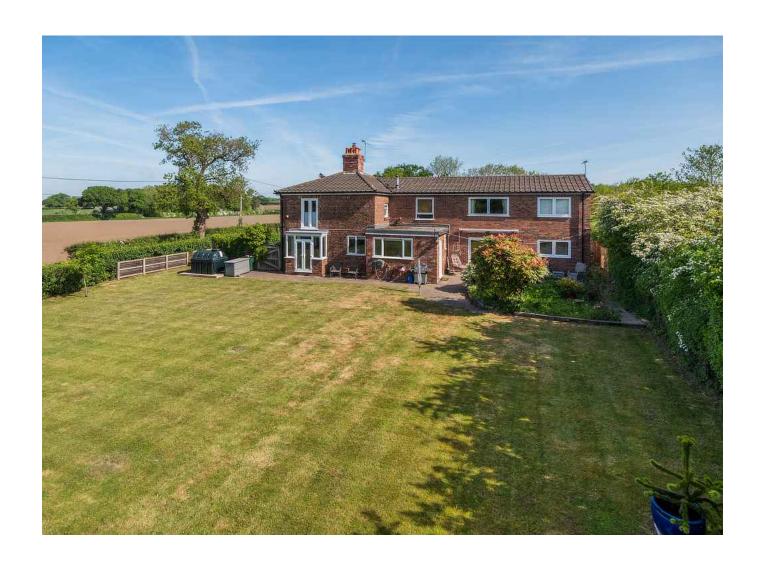

The property is positioned in approximately 0.45 acres of beautifully landscaped, south-facing gardens with stunning views across open farmland, and driveway providing extensive off-road parking leading to the detached garage.