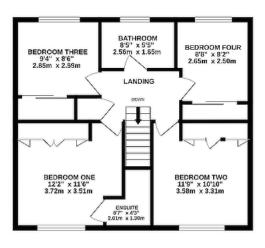

## FIRST FLOOR

Landing | Bedroom One - En-suite | Bedroom Two | Bedroom Three Bedroom Four | Bathroom

1ST FLOOR 596 sq.ft. (55.4 sq.m.) approx.

TOTAL FLOOR AREA: 1601 sq.ft. (148.7 sq.m.) approx.