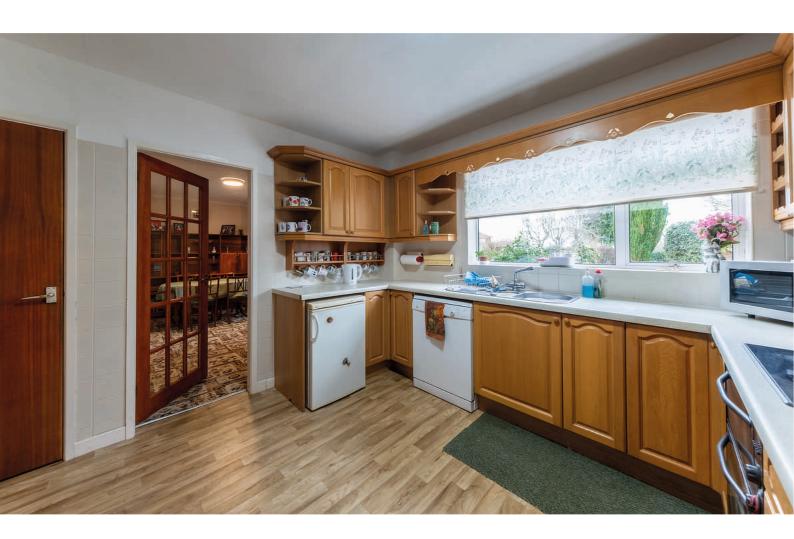

### **GROUND FLOOR**

Entrance Hall | Hallway | Kitchen | Lounge / Dining Room Conservatory | Study | Utility Room | WC | Rear Porch