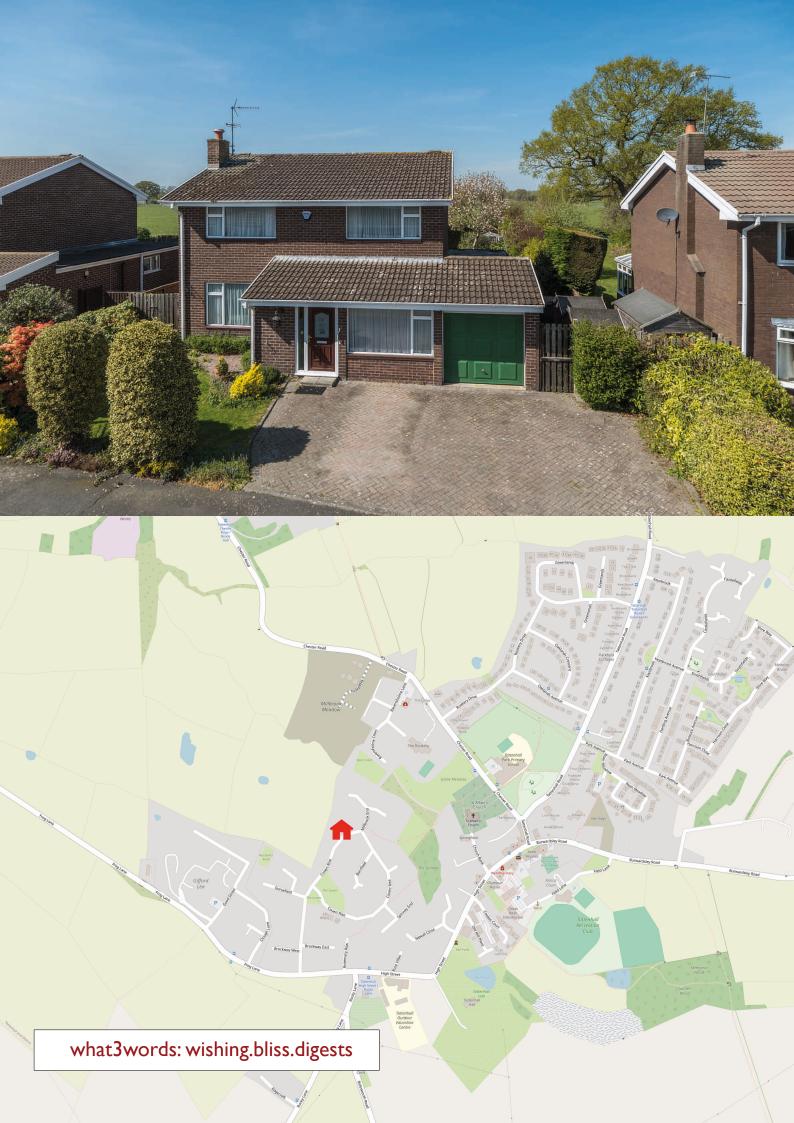

# **25 COVERT RISE**

## Tattenhall | CH3 9HA

Situated in a sought-after quiet popular location within walking distance to the village centre and its amenities, an extended detached family home with scope for modernisation. Beautifully landscaped private gardens with views across open farmland, driveway providing off road parking and garage.

Tattenhall is a picturesque village situated within some of Cheshire's most glorious countryside with the nearby Peckforton and Bickerton Hills, and Peckforton Castles Beeston and providing a stunning and dramatic backdrop. The village provides a good range of amenities including general store, post office, butcher, chemist, doctor's surgery, sports centre, public houses. restaurants, 'outstanding' OFSTED rated primary school. The nearby A41 allows easy access into the historic city of Chester approximately 9 miles away and also provides a link to the A51, M53, and M56, facilitating travel to a number of commercial destinations within the North-West.