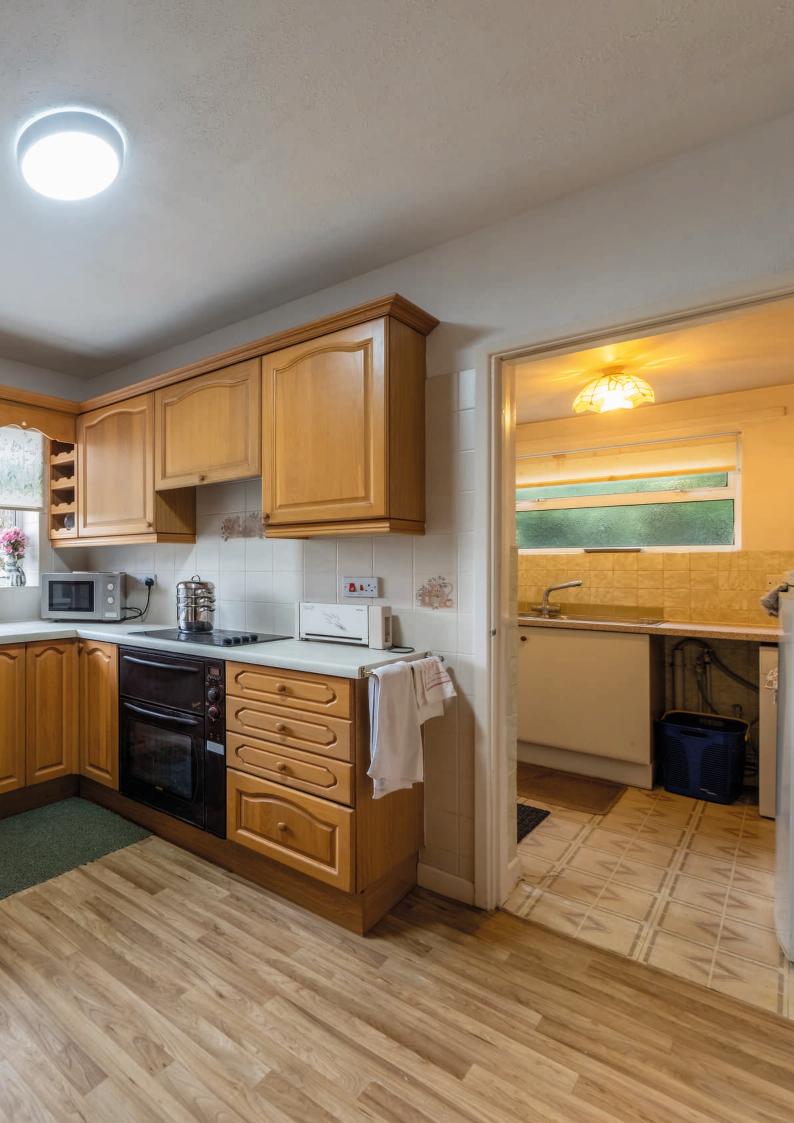

### **GROUND FLOOR**

Entrance Hall | Hallway | Kitchen | Lounge / Dining Room Conservatory | Study | Utility Room | WC | Rear Porch