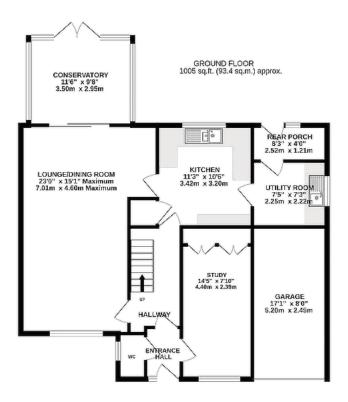

### **GROUND FLOOR**

Entrance Hall | Hallway | Kitchen | Lounge / Dining Room Conservatory | Study | Utility Room | WC | Rear Porch

1ST FLOOR 596 sq.ft. (55.4 sq.m.) approx.

TOTAL FLOOR AREA: 1601 sq.ft. (148.7 sq.m.) approx.