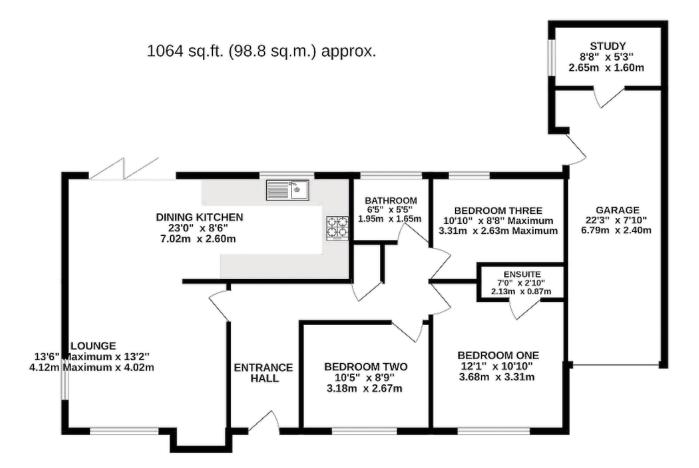

## **GROUND FLOOR**

Entrance Hall | Lounge | Dining Kitchen

Bedroom One - En-suite | Bedroom Two

Bedroom Three | Bathroom

## OUTSIDE

Study | Parking | Garage | Gardens

## **3 PLATTS LANE**

Tarvin | CH3 8LH

Situated in a popular quiet village location within walking distance to amenities, immaculately fully presented and renovated detached bungalow with superb accommodation throughout. landscaped Beautifully gardens, driveway providing off road parking and garage with Home Office.