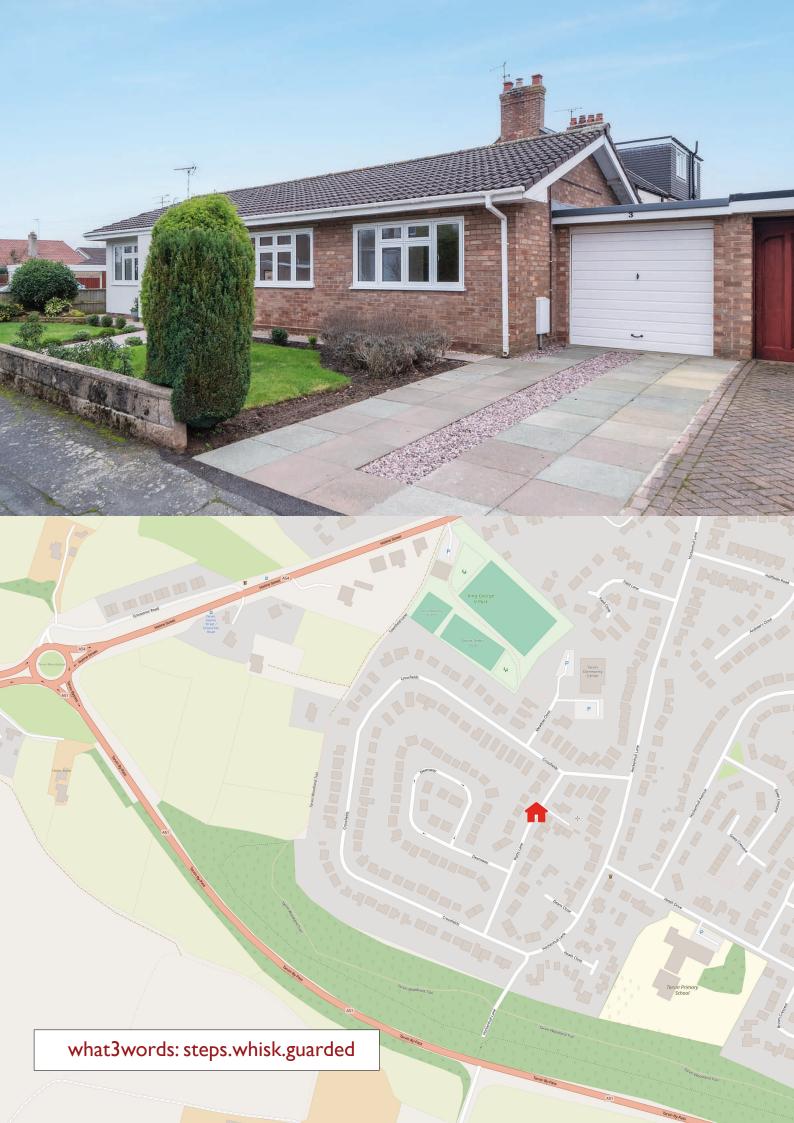

## **3 PLATTS LANE**

Tarvin | CH3 8LH

Situated in a popular quiet village location within walking distance to amenities, immaculately fully presented and renovated detached bungalow with superb accommodation throughout. landscaped Beautifully gardens, driveway providing off road parking and garage with Home Office.

Tarvin is an increasingly popular village and is located 6 miles from Chester and 5 miles from Tarporley. In recent times the village has been the subject of an impressive scheme of improvement and boasts an excellent dav-to-dav amenities range including Co-op store, two churches, four public houses/ newsagents, restaurants and individual outlets. There is also within the village a doctors' surgery and good Ofsted primary school.