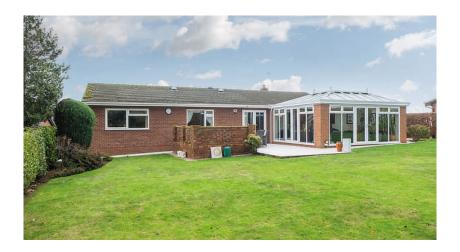

# **30 TORR RISE**

Tarporley | CW6 0UE

Situated in a sought-after quiet location and set in an elevated position with outstanding views across Cheshire, an immaculately presented and extended detached family home, Set in approximately 0.33 acres of beautifully landscaped private gardens, with superb flexible accommodation in excess of 2,500 sq.ft. Within 10 minutes walking distance of the High Street, primary school and high school. The driveway provides off-road parking for several vehicles and leads to the integral double garage.