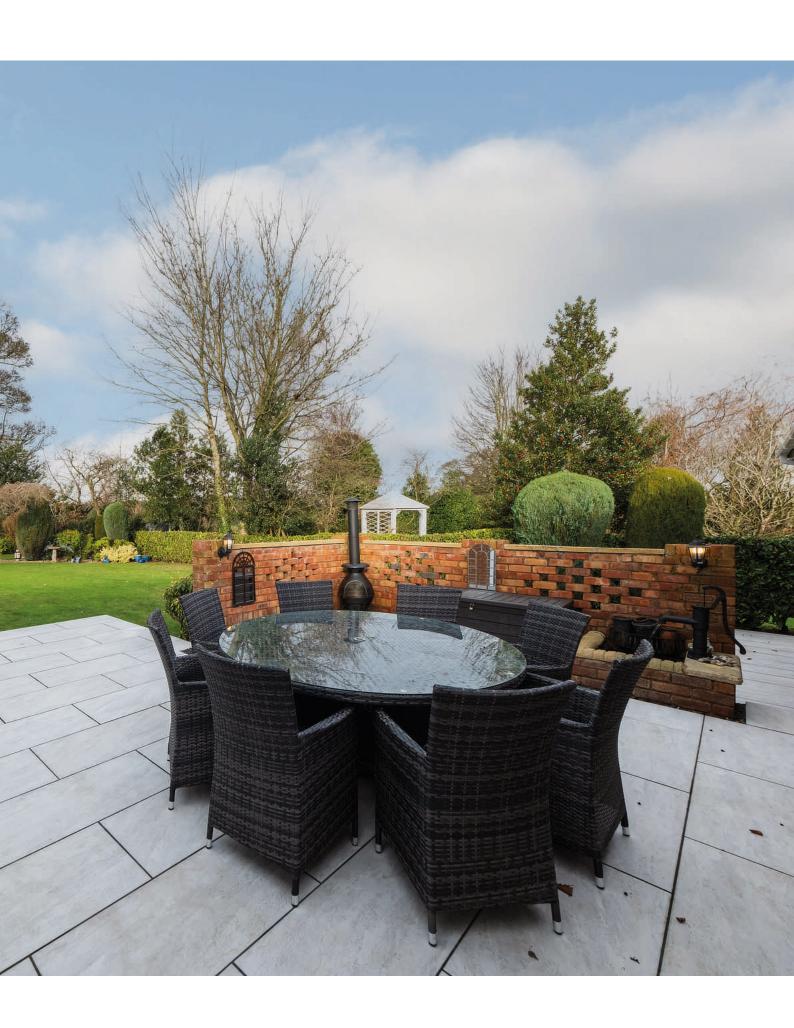

## OUTSIDE

Parking | Double Garage | Gardens

# **30 TORR RISE**

Tarporley | CW6 0UE

Situated in a sought-after quiet location and set in an elevated position with outstanding views across Cheshire, an immaculately presented and extended detached family home, Set in approximately 0.33 acres of beautifully landscaped private gardens, with superb flexible accommodation in excess of 2,500 sq.ft. Within 10 minutes walking distance of the High Street, primary school and high school. The driveway provides off-road parking for several vehicles and leads to the integral double garage.