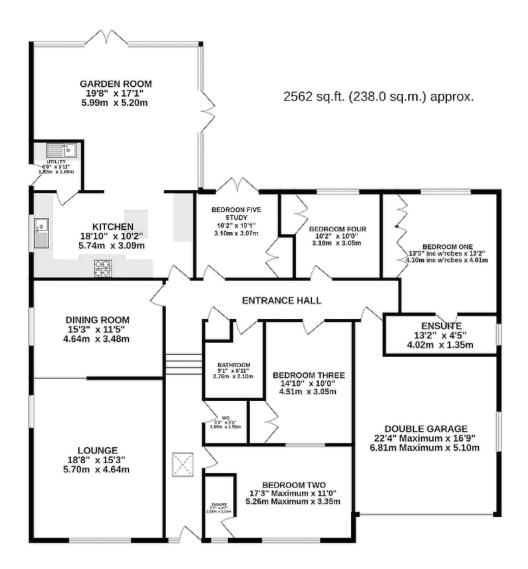

# **30 TORR RISE**

Tarporley | CW6 0UE

Situated in a sought-after quiet location and set in an elevated position with outstanding views across Cheshire, an immaculately presented and extended detached family home, Set in approximately 0.33 acres of beautifully landscaped private gardens, with superb flexible accommodation in excess of 2,500 sq.ft. Within 10 minutes walking distance of the High Street, primary school and high school. The driveway provides off-road parking for several vehicles and leads to the integral double garage.