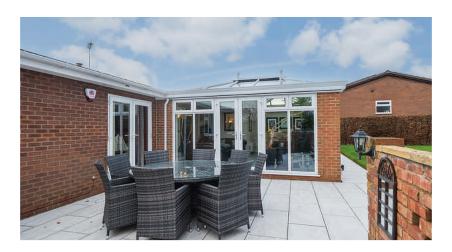

## OUTSIDE

Parking | Double Garage | Gardens

# **30 TORR RISE**

Tarporley | CW6 0UE

Situated in a sought-after quiet location and set in an elevated position with outstanding views across Cheshire, an immaculately presented and extended detached family home, Set in approximately 0.33 acres of beautifully landscaped private gardens, with superb flexible accommodation in excess of 2,500 sq.ft. Within 10 minutes walking distance of the High Street, primary school and high school. The driveway provides off-road parking for several vehicles and leads to the integral double garage.