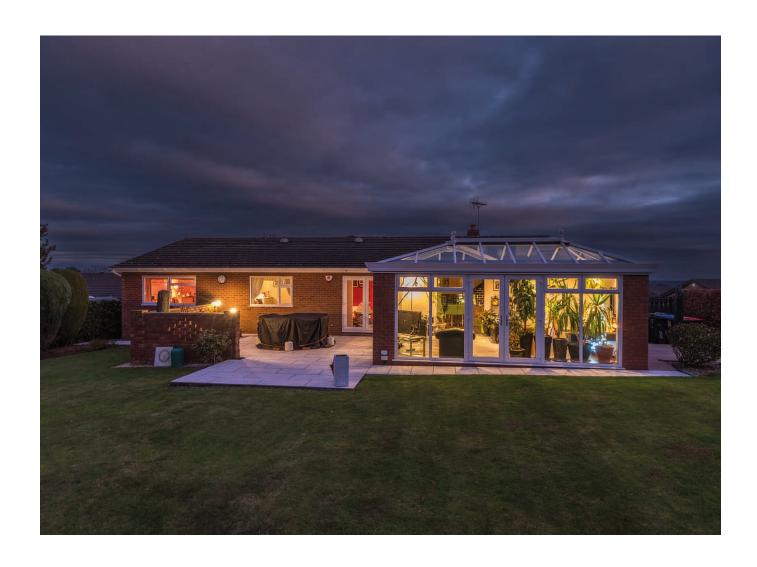

## OUTSIDE

Parking | Double Garage | Gardens

# **30 TORR RISE**

Tarporley | CW6 0UE

Situated in a sought-after quiet location and set in an elevated position with outstanding views across Cheshire, an immaculately presented and extended detached family home, Set in approximately 0.33 acres of beautifully landscaped private gardens, with superb flexible accommodation in excess of 2,500 sq.ft. Within 10 minutes walking distance of the High Street, primary school and high school. The driveway provides off-road parking for several vehicles and leads to the integral double garage.