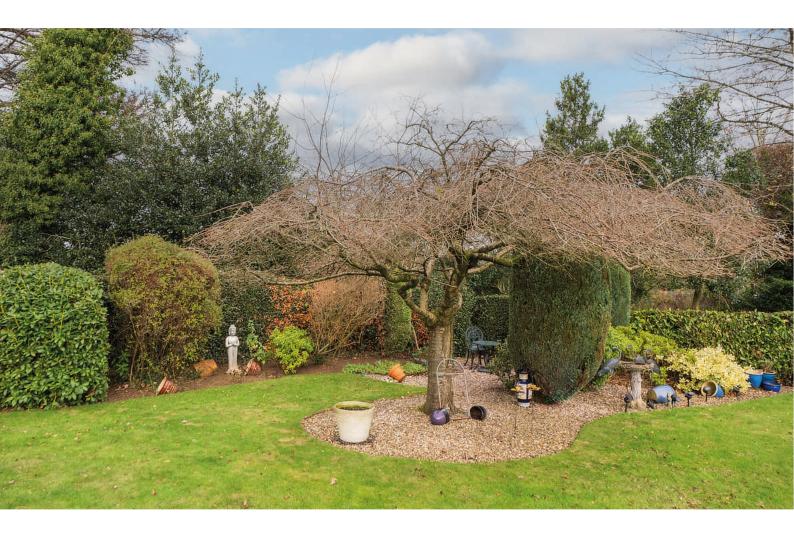

## OUTSIDE

Parking | Double Garage | Gardens

# **30 TORR RISE**

Tarporley | CW6 0UE

Situated in a sought-after quiet location and set in an elevated position with outstanding views across Cheshire, an immaculately presented and extended detached family home, Set in approximately 0.33 acres of beautifully landscaped private gardens, with superb flexible accommodation in excess of 2,500 sq.ft. Within 10 minutes walking distance of the High Street, primary school and high school. The driveway provides off-road parking for several vehicles and leads to the integral double garage.