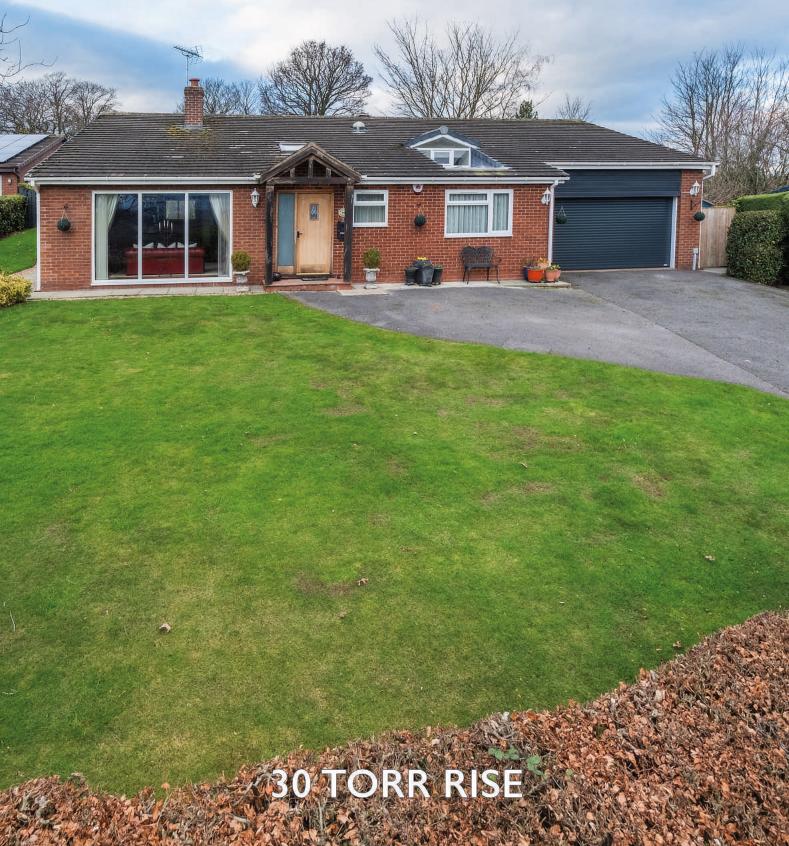

# **30 TORR RISE**

Tarporley | CW6 0UE

Situated in a sought-after quiet location and set in an elevated position with outstanding views across Cheshire, an immaculately presented and extended detached family home, Set in approximately 0.33 acres of beautifully landscaped private gardens, with superb flexible accommodation in excess of 2,500 sq.ft. Within 10 minutes walking distance of the High Street, primary school and high school. The driveway provides off-road parking for several vehicles and leads to the integral double garage.