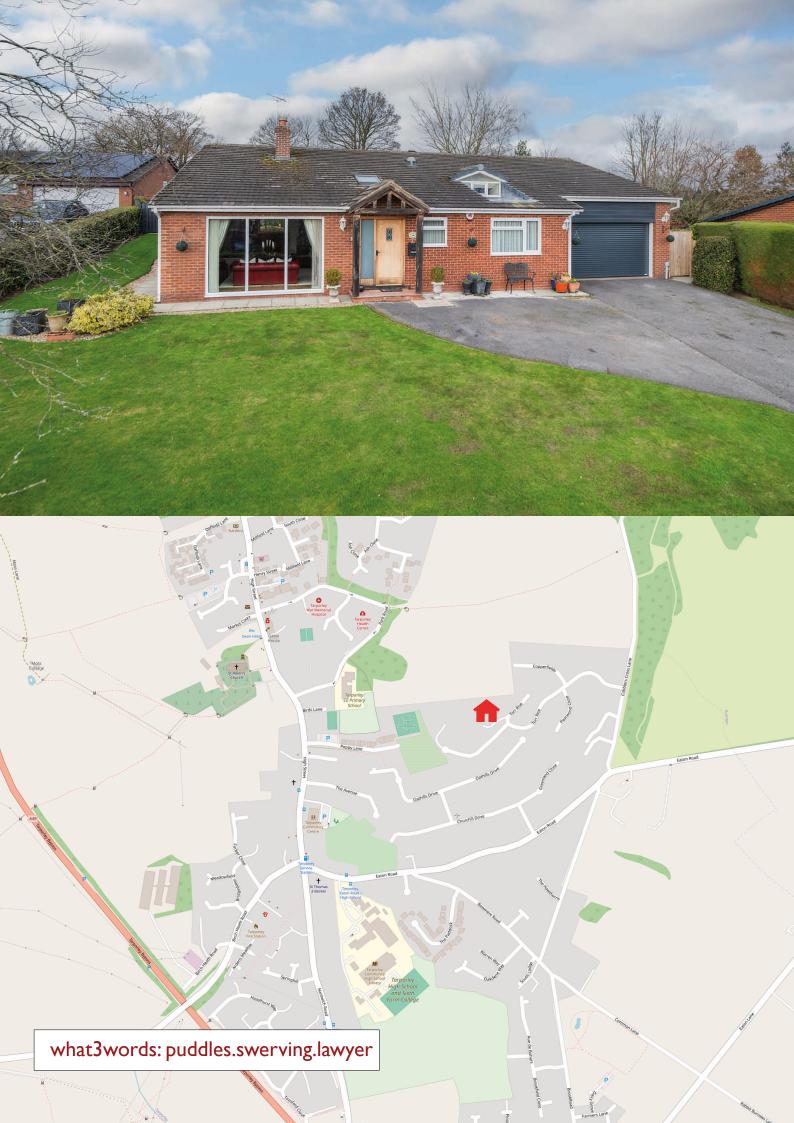

# **30 TORR RISE**

Tarporley | CW6 0UE

Situated in a sought-after quiet location and set in an elevated position with outstanding views across Cheshire, an immaculately presented and extended detached family home, Set in approximately 0.33 acres of beautifully landscaped private gardens, with superb flexible accommodation in excess of 2,500 sq.ft. Within 10 minutes walking distance of the High Street, primary school and high school. The driveway provides off-road parking for several vehicles and leads to the integral double garage.

The award-winning village Tarporley, is renowned for its Historic Street which High is located approximately 12 miles from Chester and offers a superb range of amenities including fashion boutiques, galleries, DIY, florists, butcher, hairdressers, chemist, hospital, petrol station and other general stores. There is also a range of pleasant restaurants and public houses, which complete the thriving village. Additionally, Tarporley has the added benefit of two courses. highly regarded Golf Tarporley has its own two churches and both primary and secondary schools. There is easy access to the surrounding motorway villages, and railway networks, which give access to the north and south of the UK.