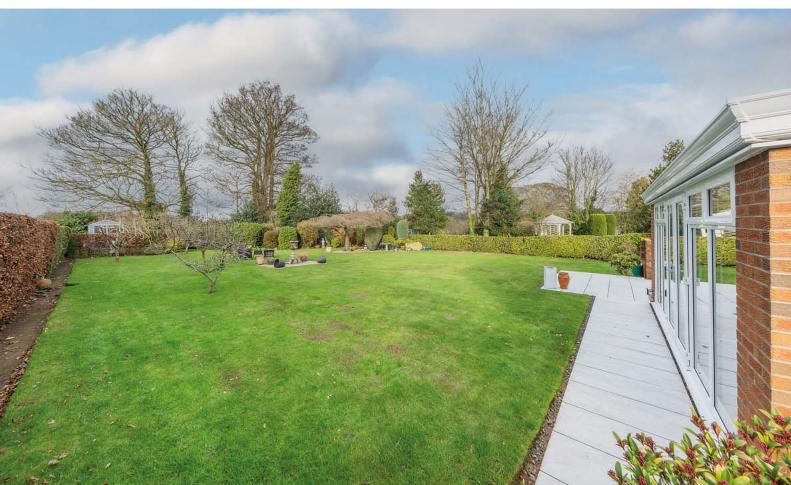

## OUTSIDE

Parking | Double Garage | Gardens

# **30 TORR RISE**

Tarporley | CW6 0UE

Situated in a sought-after quiet location and set in an elevated position with outstanding views across Cheshire, an immaculately presented and extended detached family home, Set in approximately 0.33 acres of beautifully landscaped private gardens, with superb flexible accommodation in excess of 2,500 sq.ft. Within 10 minutes walking distance of the High Street, primary school and high school. The driveway provides off-road parking for several vehicles and leads to the integral double garage.