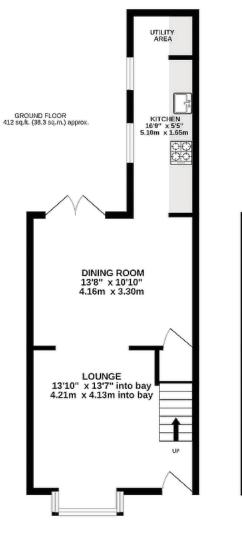

### GROUND FLOOR

Lounge | Dining Room | Kitchen | Utility Area

FIRST FLOOR

Landing | Bedroom One | Bedroom Two | Bathroom

TOTAL FLOOR AREA : 725 sq.ft. (67.4 sq.m.) approx.