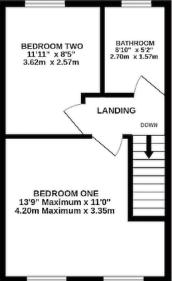

### GROUND FLOOR

Lounge | Dining Room | Kitchen | Utility Area

FIRST FLOOR

Landing | Bedroom One | Bedroom Two | Bathroom

#### 1ST FLOOR 313 sq.ft. (29.1 sq.m.) approx.