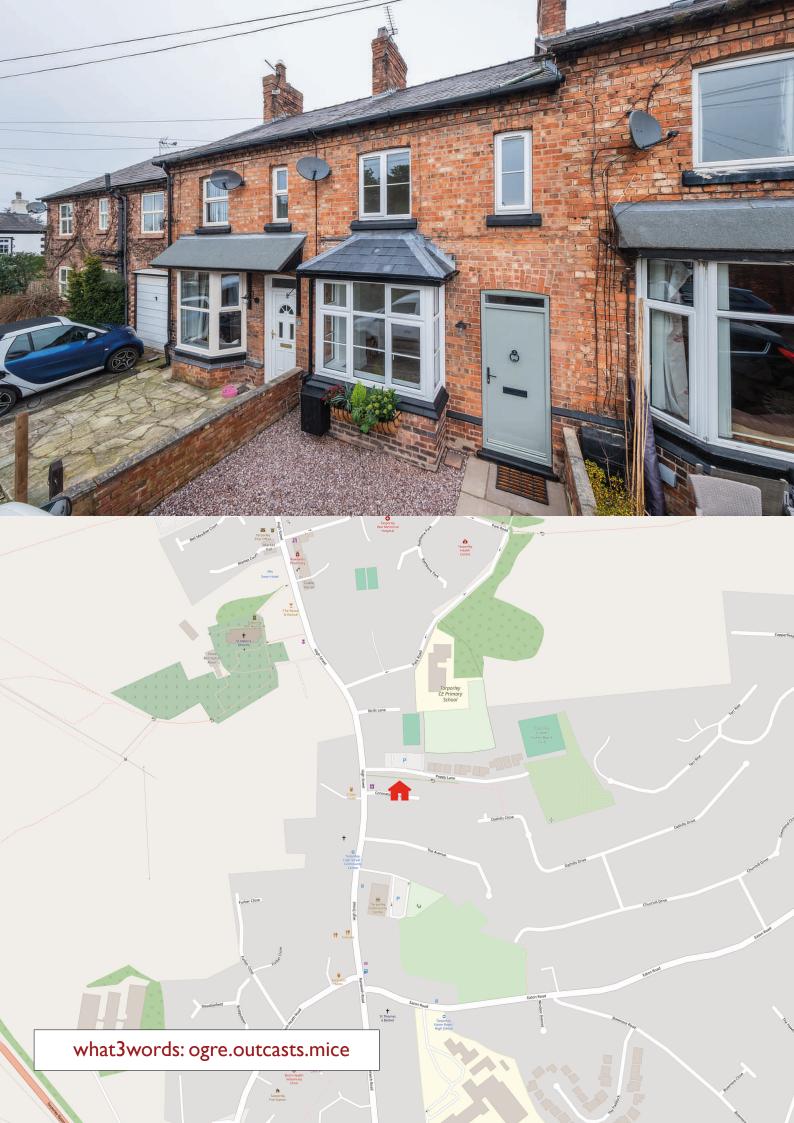

# **2 CORONATION TERRACE**

Tarporley | CW6 0AU

Situated in a sought-after quiet central village location within walking distance to amenities, an outstanding and fully renovated, TWO DOUBLE BEDROOM terrace cottage with superb accommodation and low maintenance walled garden.

The award-winning village of Tarporley, is renowned for its Historic High Street which is located approximately 12 miles from Chester and offers a superb range of amenities including fashion boutiques, art galleries, DIY, florists, hairdressers, chemist, hospital, petrol station and other general stores. There is also a range of pleasant restaurants and public houses, which complete the thriving village. Additionally, Tarporley has the added benefit of two Golf highly regarded courses. Tarporley has its own two churches and both primary and secondary schools. There is easy access to the surrounding villages, motorway and railwav networks, which give access to the north and south of the UK.

TOTAL FLOOR AREA : 725 sq.ft. (67.4 sq.m.) approx.

#### 1ST FLOOR 313 sq.ft. (29.1 sq.m.) approx.

#### TENURE

Freehold. Subject to verification by Vendor's Solicitor.

#### LOCAL AUTHORITY

Cheshire West And Chester. Council Tax - Band C.