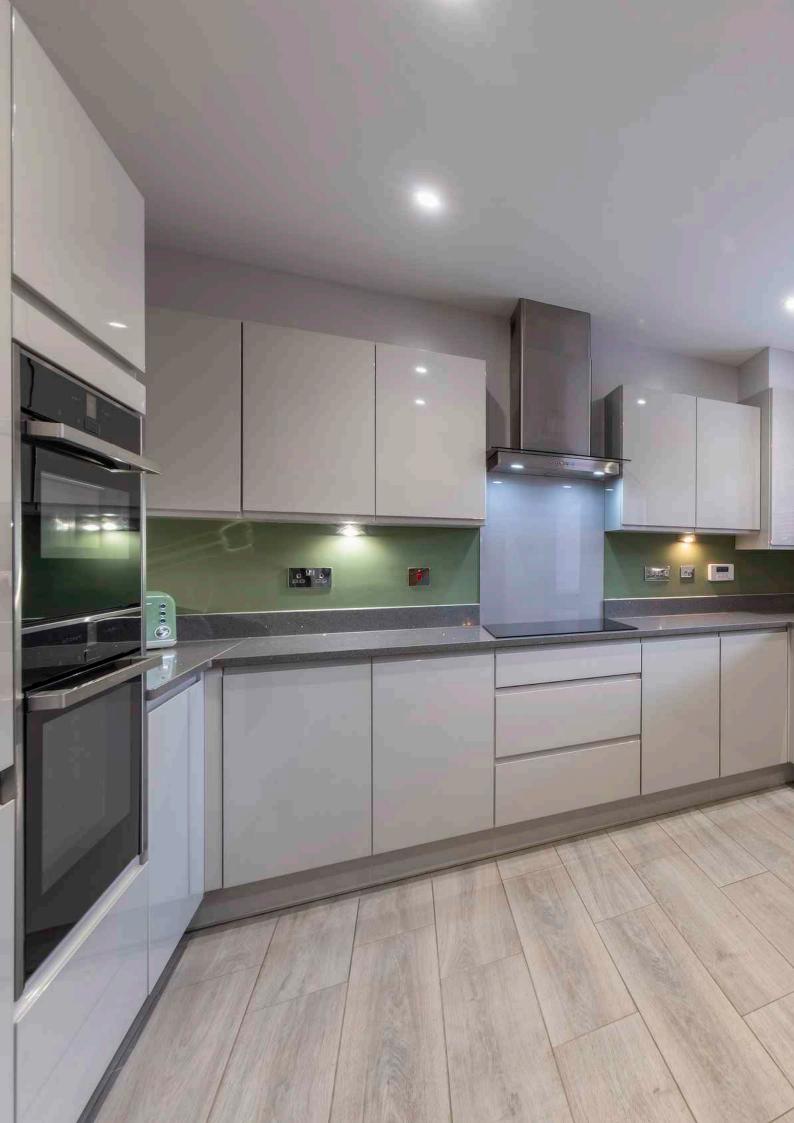

### GROUND FLOOR

Entrance Hall | Lounge | Study | Dining Kitchen Garden Room | Utility Room | WC