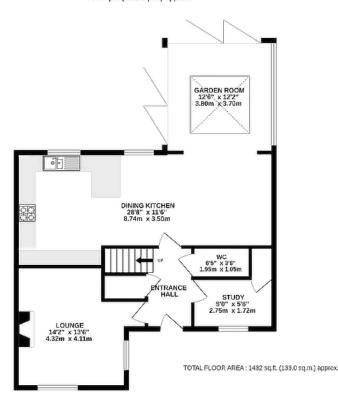

### GROUND FLOOR

Entrance Hall | Lounge | Study | Dining Kitchen Garden Room | Utility Room | WC

#### GROUND FLOOR 788 sq.ft. (73.2 sq.m.) approx.