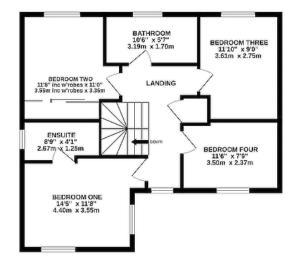

### FIRST FLOOR

Landing | Bedroom One - En-suite | Bedroom Two | Bedroom Three Bedroom Four | Bathroom

> **OUTSIDE** Parking | Garage | Gardens

#### 1ST FLOOR 643 sq.ft. (59.8 sq.m.) approx.