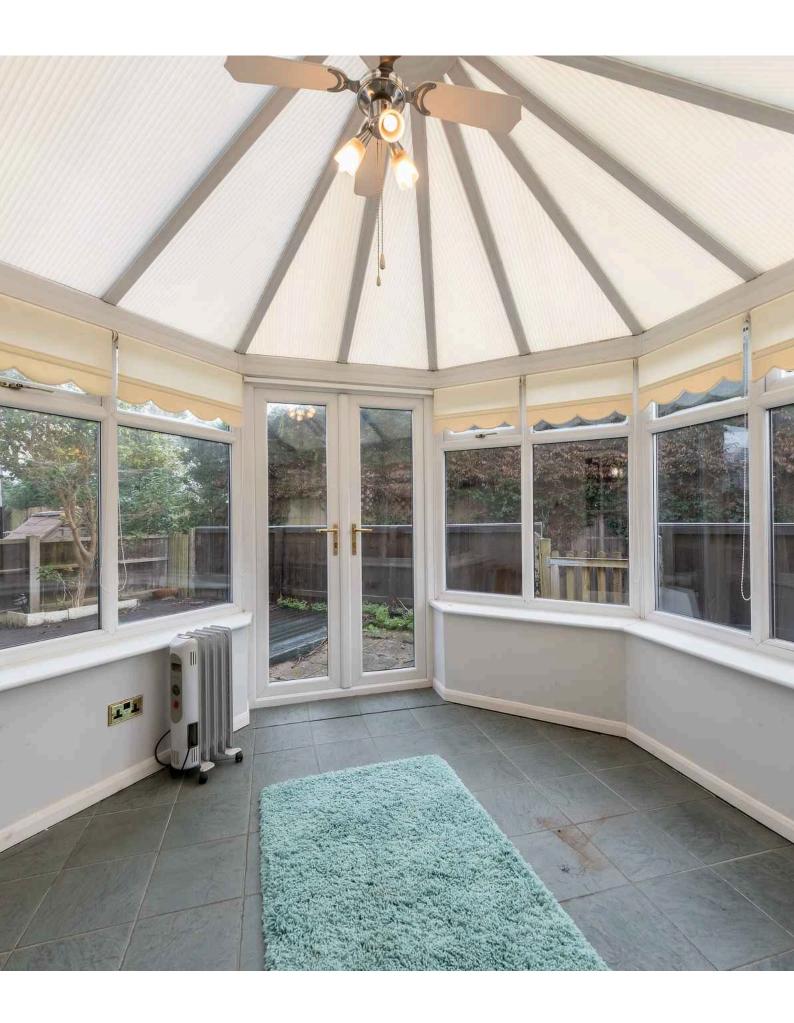

## GROUND FLOOR

Entrance Hall | Hallway | Lounge | Dining Kitchen Conservatory | WC