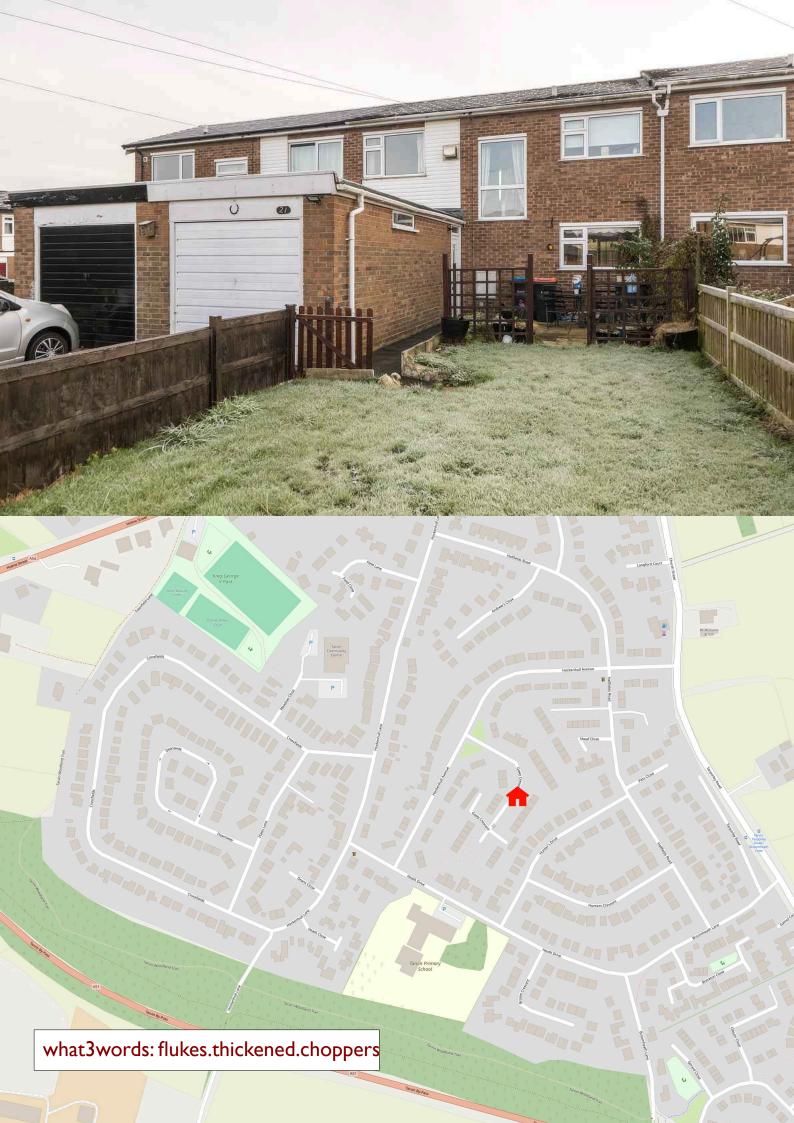

# 21 GOWY CRESCENT

Tarvin | CH3 8LZ

Situated in a popular quiet village location within walking distance to amenities, an extended mid-terrace family home with scope for modernisation. Landscaped private gardens, driveway providing off road parking and integral garage.

Tarvin is an increasingly popular village and is located 6 miles from Chester and 5 miles from Tarporley. In recent times the village has been the subject of an impressive scheme of improvement and boasts an excellent day-to-day amenities range of including Co-op store, two churches, four public houses/ newsagents, restaurants and individual retail outlets. There is also within the village a doctors' surgery and good Ofsted primary school.

For further amenities close by the award-winning village of Tarporley, is renowned for its Historic High Street which is located approximately 12 miles from Chester and offers a superb range of amenities including fashion boutiques, art galleries, DIY, florists, butcher, hairdressers, chemist, hospital, petrol station and other general stores. There is also a range of pleasant restaurants and houses, which complete the thriving village. Additionally, Tarporley has the added benefit of two highly regarded Golf courses. Tarporley has its own two churches and both a primary and a secondary school which has an 'Outstanding' Ofsted report. There is easy access to the surrounding villages, motorway and railway networks, which give access to the north and south of the UK.