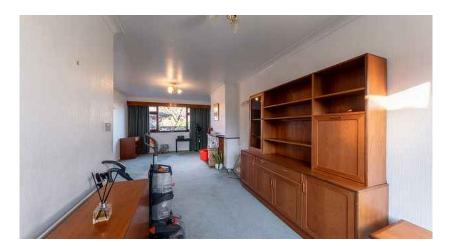

#### **GROUND FLOOR**

Entrance Hall | Lounge /Dining Room

GROUND FLOOR 400 sq.ft. (37.2 sq.m.) approx.

LOUNGEJDINING ROOM 24'4" Maximum x 11'3" Maximum 7.41m Maximum x 3.44m Maximum

TOTAL FLOOR AREA : 1023 sq.ft. (95.0 sq.m.) approx.

KITCHEN 9'0" x 8'0" 2.74m x 2.45m