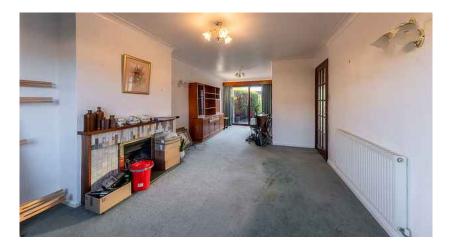

#### **GROUND FLOOR**

Entrance Hall | Lounge /Dining Room

GROUND FLOOR 400 sq.ft. (37.2 sq.m.) approx.

LOUNGEJDINING ROOM 24'4" Maximum x 11'3" Maximum 7.41m Maximum x 3.44m Maximum

TOTAL FLOOR AREA : 1023 sq.ft. (95.0 sq.m.) approx.

KITCHEN 9'0" x 8'0" 2.74m x 2.45m