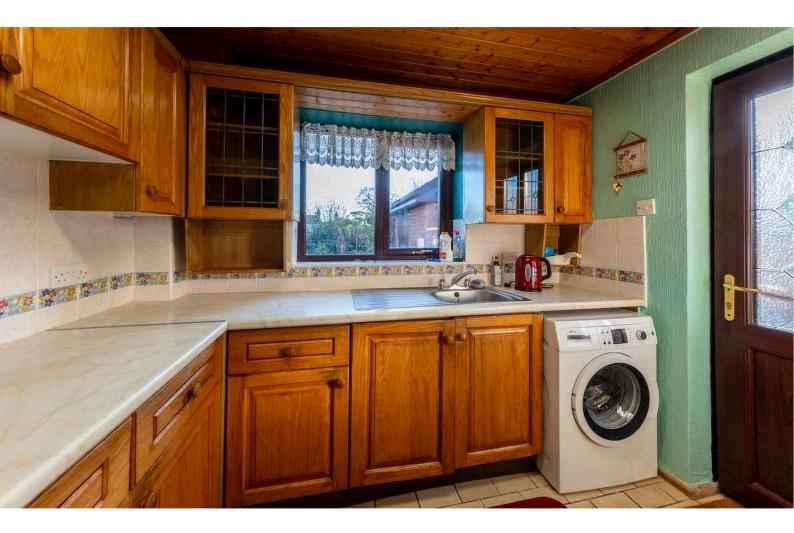

GROUND FLOOR 400 sq.ft. (37.2 sq.m.) approx.

LOUNGEJDINING ROOM 24'4" Maximum x 11'3" Maximum 7.41m Maximum x 3.44m Maximum

TOTAL FLOOR AREA : 1023 sq.ft. (95.0 sq.m.) approx.

KITCHEN 9'0" x 8'0" 2.74m x 2.45m