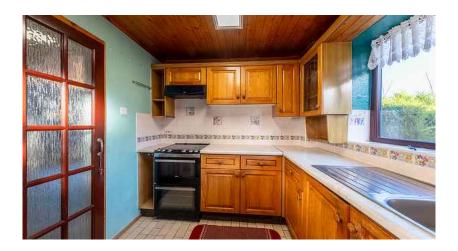

GROUND FLOOR 400 sq.ft. (37.2 sq.m.) approx.

LOUNGEJDINING ROOM 24'4" Maximum x 11'3" Maximum 7.41m Maximum x 3.44m Maximum

TOTAL FLOOR AREA : 1023 sq.ft. (95.0 sq.m.) approx.

KITCHEN 9'0" x 8'0" 2.74m x 2.45m