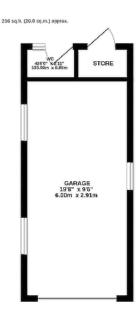

h Street which is located approximately 12 miles from Chester and offers a superb range of amenities including fashion boutiques, art galleries, DIY, florists, hairdressers, chemist, hospital, petrol station and

other general stores. There is also a range of pleasant restaurants and public houses, which complete the thriving village. Additionally, Tarporley has the added benefit of two highly regarded Golf courses. Tarporley has its own two churches and both primary and secondary schools. There is easy access to the surrounding villages, motorway, and railway networks, which give access to the north and south of the UK.











































GROUND FLOOR 400 sq.ft. (37.2 sq.m.) approx.

LOUNGEJDINING ROOM 24'4" Maximum x 11'3" Maximum 7.41m Maximum x 3.44m Maximum





TOTAL FLOOR AREA : 1023 sq.ft. (95.0 sq.m.) approx.

KITCHEN 9'0" x 8'0" 2.74m x 2.45m

> UF ENTRANCE HALL

#### TENURE

Freehold. Subject to verification by Vendor's Solicitor.

#### SERVICES (NOT TESTED)

We believe that mains water, electricity, gas fired central heating and drainage are connected.

#### LOCAL AUTHORITY

Cheshire West And Chester. Council Tax - Band C.

#### POSSESSION

Vacant possession upon completion.

#### VIEWING

Viewing strictly by appointment through the Agents.

NOTICE: Hinchliffe Holmes for themselves and for the vendors or lessors of this property whose agents they are give notice that:

(i) the particulars are set out as a general outline only for the guidance of intending purchasers or lessees, and do not constitute, nor constitute part of, an offer or co