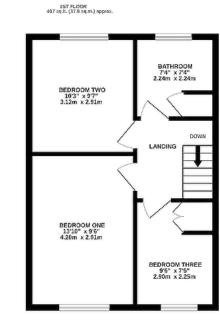

igh Street which is located approximately 12 miles from Chester and offers a superb range of amenities including fashion boutiques, art galleries, DIY, florists, hairdressers, chemist, hospital, petrol station and

other general stores. There is also a range of pleasant restaurants and public houses, which complete the thriving village. Additionally, Tarporley has the added benefit of two highly regarded Golf courses. Tarporley has its own two churches and both primary and secondary schools. There is easy access to the surrounding villages, motorway, and railway networks, which give access to the north and south of the UK.











































GROUND FLOOR 400 sq.ft. (37.2 sq.m.) approx.

LOUNGEJDINING ROOM 24'4" Maximum x 11'3" Maximum 7.41m Maximum x 3.44m Maximum





TOTAL FLOOR AREA : 1023 sq.ft. (95.0 sq.m.) approx.

KITCHEN 9'0" x 8'0" 2.74m x 2.45m

> UF ENTRANCE HALL

#### TENURE

Freehold. Subject to verification by Vendor's Solicitor.

#### SERVICES (NOT TESTED)

We believe that mains water, electricity, gas fired central heating and drainage are connected.

#### LOCAL AUTHORITY

Cheshire West And Chester. Council Tax - Band C.

#### POSSESSION

Vacant possession upon completion.

#### VIEWING

Viewing strictly by appointment through the Agents.

NOTICE: Hinchliffe Holmes for themselves and for the vendors or lessors of this property whose agents they are give notice that:

(i) the particulars are set out as a general outline only for the guidance of intending purchasers or lessees, and do not constitute, nor constitute part of, an offer or