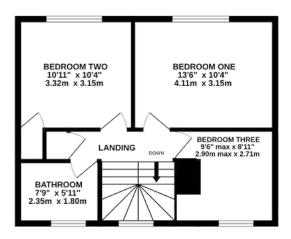

### FIRST FLOOR

Landing | Bedroom One | Bedroom Two
Bedroom Three | Bathroom

TOTAL FLOOR AREA: 1142 sq.ft. (106.1 sq.m.) approx.