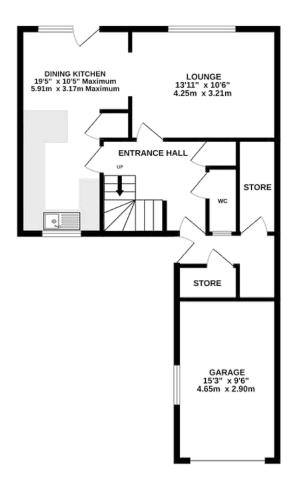

### **GROUND FLOOR**

Entrance Hall | Lounge | Dining Kitchen | Store | WC

### FIRST FLOOR

Landing | Bedroom One | Bedroom Two
Bedroom Three | Bathroom

### OUTSIDE

Parking | Garage | Gardens | Store

TOTAL FLOOR AREA: 1142 sq.ft. (106.1 sq.m.) approx.