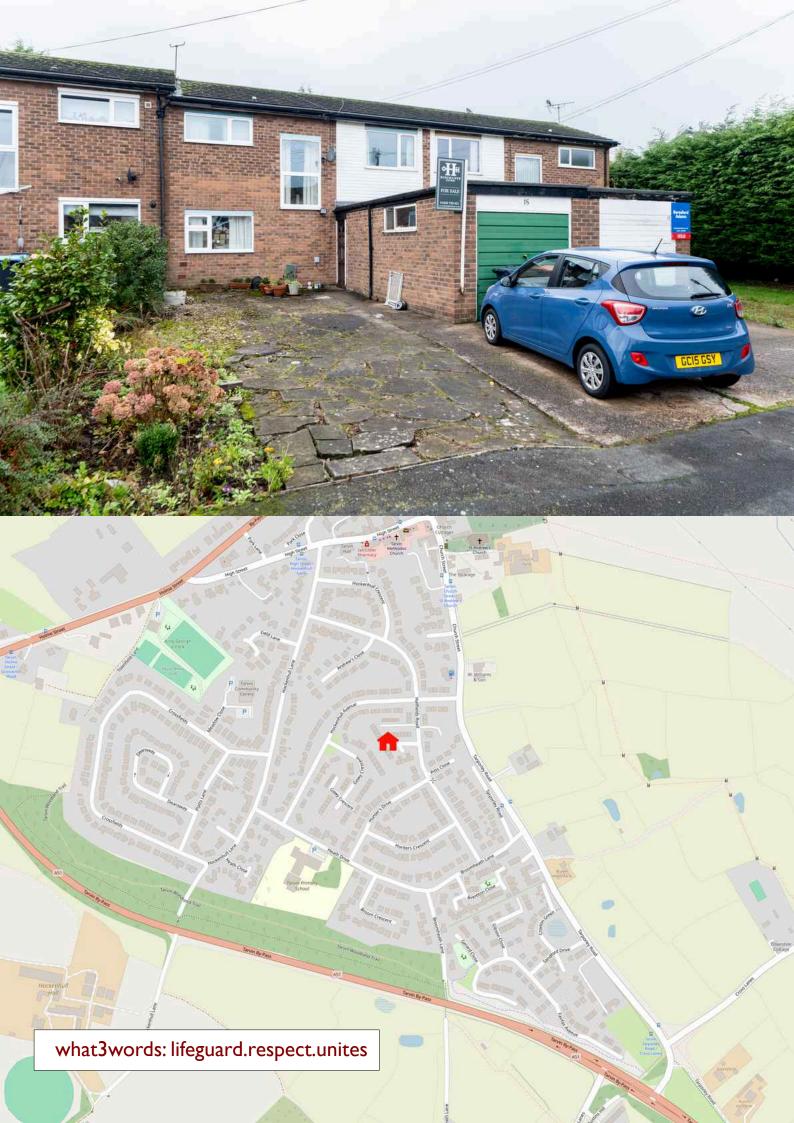

# 15 SHEAF CLOSE

Tarvin | CH3 8JZ

Situated in a popular quiet village location within walking distance to amenities, a mid-terrace family home in need of full modernisation. Low-maintenance south-west facing private gardens, driveway providing off road parking and garage.

Tarvin is an increasingly popular village and is located 6 miles from Chester and 5 miles from Tarporley. In recent times the village has been the subject of an impressive scheme of improvement and boasts an excellent day-to-day amenities range of including Co-op store, two churches, four public newsagents, houses/ restaurants and individual retail outlets. There is also within the village a doctors' surgery and good Ofsted primary school.