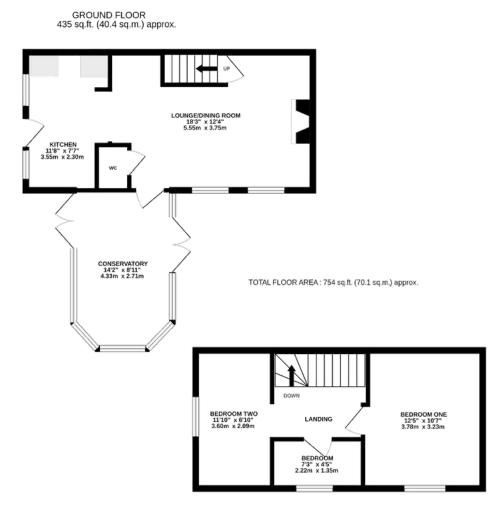

Lounge-Dining Room | Kitchen | Conservatory | WC

FIRST FLOOR

Landing | Bedroom One | Bedroom Two | Bathroom

OUTSIDE

Parking | Otbuilding | Yards

1ST FLOOR 320 sq.ft. (29.7 sq.m.) approx.