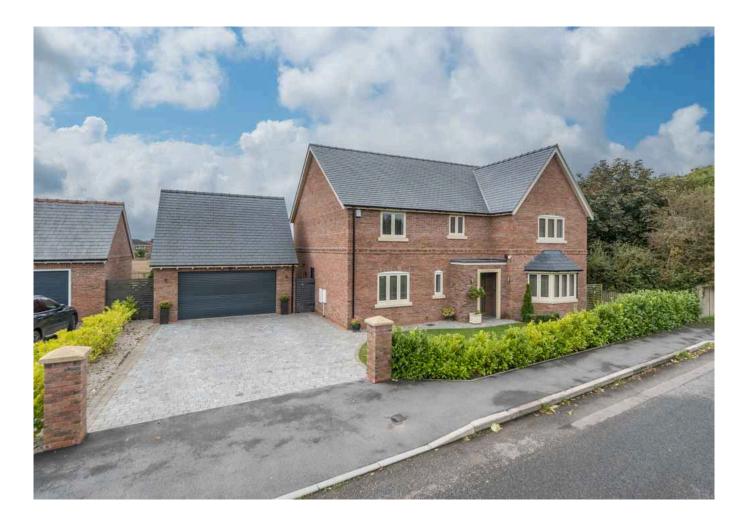

## **GRIFFIN HOUSE**

STATES !!

## **GRIFFIN HOUSE**

Chester Road | Nomans Heath | Malpas | SY14 8DR

Situated in a most sought-after quiet village location, an individually designed, bespoke detached family home with high specifications and superb flexible accommodation in excess of 3,000 sq.ft. (inc. Double Garage and Room Above). South-west facing private landscaped gardens, excellent outside entertainment space with views across open farmland, driveway providing off-road parking for several vehicles and detached double garage with room above.