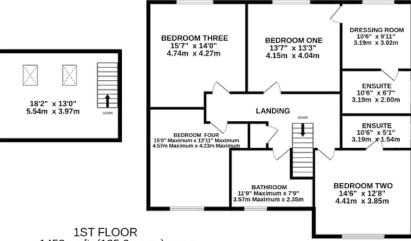

## FIRST FLOOR

Landing Bedroom One En-suite Dressing Room Bedroom Two En-suite Bedroom Three Bedroom Four Bathroom **OUTSIDE** Double Garage Parking Gardens

#### GROUND FLOOR 1647 sq.ft. (153.0 sq.m.) approx.

TOTAL FLOOR AREA : 3100 sq.ft. (288.0 sq.m.) approx.

1453 sq.ft. (135.0 sq.m.) approx.