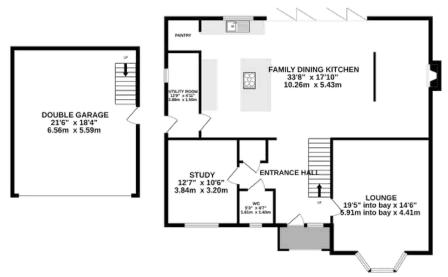

## GROUND FLOOR

Entrance Hall Lounge Study Family Dining Kitchen Pantry Utility Room WC

#### GROUND FLOOR 1647 sq.ft. (153.0 sq.m.) approx.

TOTAL FLOOR AREA : 3100 sq.ft. (288.0 sq.m.) approx.

1453 sq.ft. (135.0 sq.m.) approx.