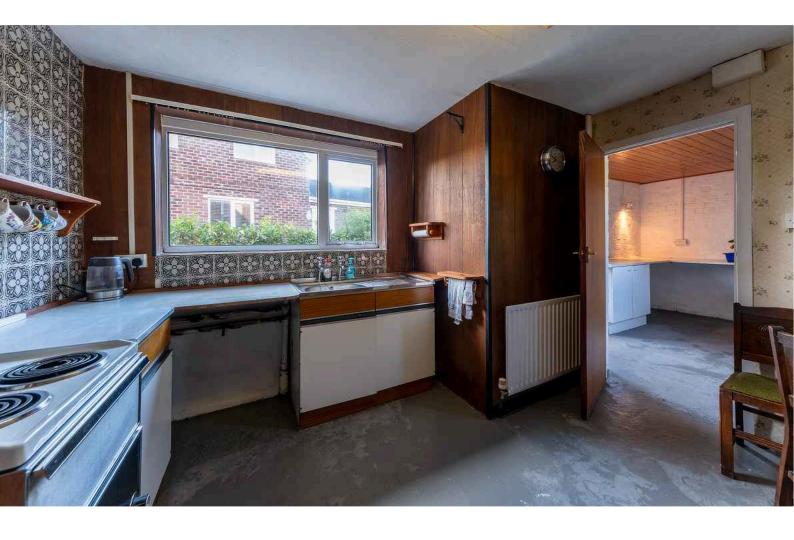

# GROUND FLOOR

Entrance Hall

Lounge

Dining Kitchen

Utility Room

WC

Cloakroom