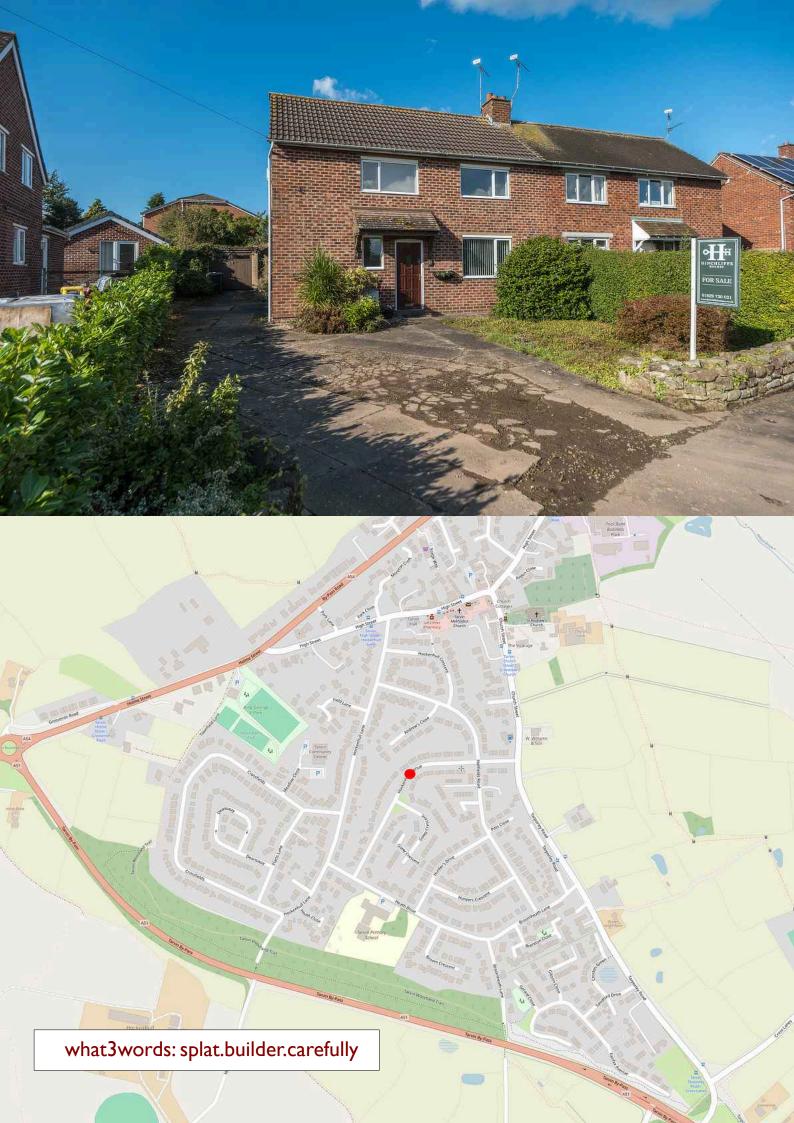

# **37 HOCKENHULL AVENUE**

# Tarvin | CH3 8LW

Situated in a popular quiet village location within walking distance to amenities, a semi-detached family home with scope for modernisation and extension (subject to necessary planning permissions). South-west facing private gardens and driveway providing off road parking for several vehicles.

Tarvin is an increasingly popular village and is located 6 miles from Chester and 5 miles from Tarporley. In recent times the village has been the subject of an impressive scheme of improvement and boasts an excellent dav-to-dav amenities range including Co-op store, two churches, four public houses/ newsagents, restaurants and individual retail outlets. There is also within the village a doctors' surgery and good Ofsted primary school.

For further amenities close by the award-winning village of Tarporley, is renowned for its Historic High Street which is located approximately 12 miles from Chester and offers a superb range of amenities including fashion boutiques, art galleries, DIY, florists, butcher, hairdressers, chemist, hospital, petrol station and other general stores. There is also a range of pleasant restaurants and houses, which complete the thriving village. Additionally, Tarporley has the added benefit of two highly regarded Golf courses. Tarporley has its own two churches and both a primary and a secondary school which has an 'Outstanding' Ofsted report. There is easy access to the surrounding villages, motorway and railway networks, which give access to the north and south of the UK.