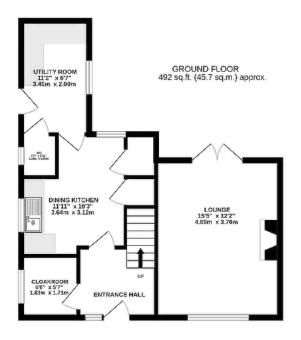

# GROUND FLOOR

Entrance Hall

Lounge

Dining Kitchen

Utility Room

WC

Cloakroom

# FIRST FLOOR

Landing

Bedroom One

Bedroom Two

Bathroom

1ST FLOOR 419 sq.ft. (39.0 sq.m.) approx.

TOTAL FLOOR AREA: 911 sq.ft. (84.7 sq.m.) approx.