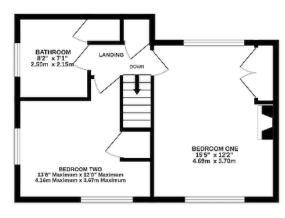

# GROUND FLOOR

Entrance Hall

Lounge

Dining Kitchen

Utility Room

WC

Cloakroom

# FIRST FLOOR

Landing

Bedroom One

Bedroom Two

Bathroom

# OUTSIDE

Parking

Gardens

1ST FLOOR 419 sq.ft. (39.0 sq.m.) approx.

TOTAL FLOOR AREA: 911 sq.ft. (84.7 sq.m.) approx.