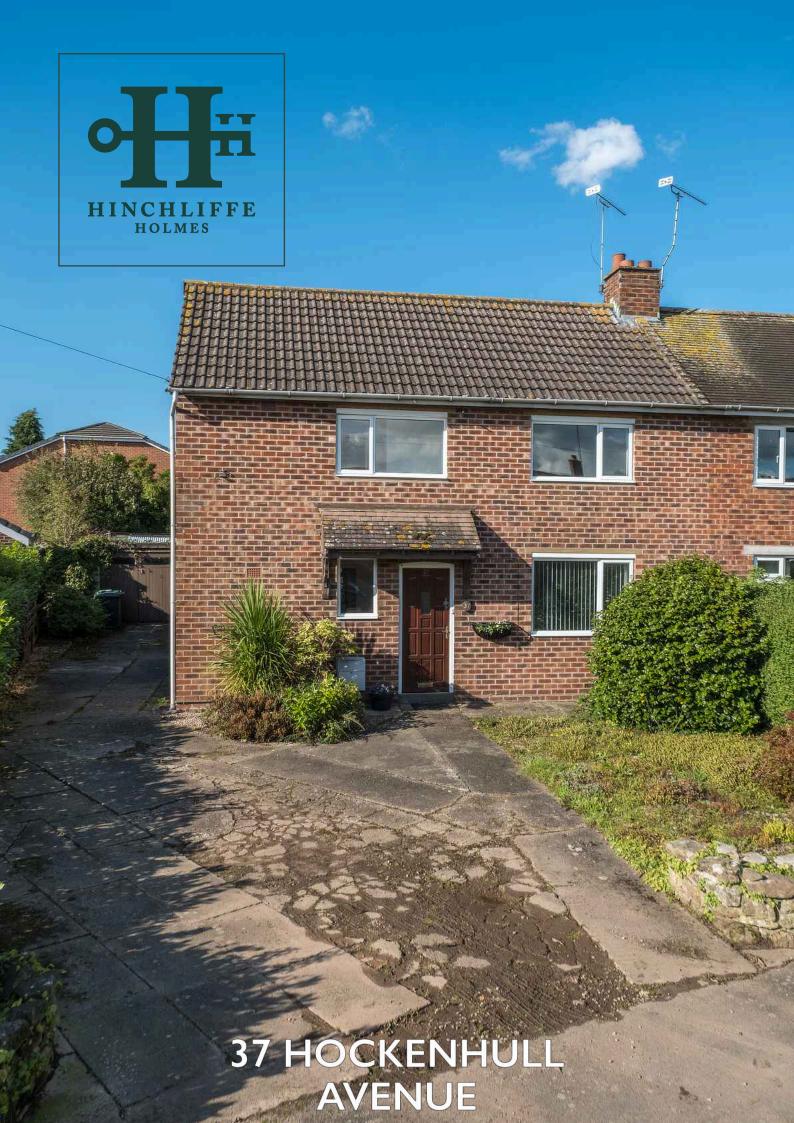

# **37 HOCKENHULL AVENUE**

# Tarvin | CH3 8LW

Situated in a popular quiet village location within walking distance to amenities, a semi-detached family home with scope for modernisation and extension (subject to necessary planning permissions). South-west facing private gardens and driveway providing off road parking for several vehicles.

Tarvin is an increasingly popular village and is located 6 miles from Chester and 5 miles from Tarporley. In recent times the village has been the subject of an impressive scheme of improvement and boasts an excellent dav-to-dav amenities range including Co-op store, two churches, four public houses/ newsagents, restaurants and individual retail outlets. There is also within the village a doctors' surgery and good Ofsted primary school.