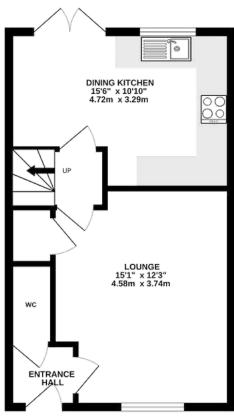

# GROUND FLOOR

Entrance Hall Lounge Dining Kitchen WC

TOTAL FLOOR AREA: 790 sq.ft. (73.4 sq.m.) approx.