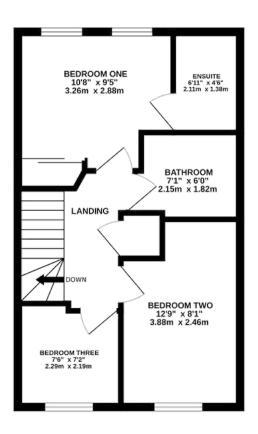

# FIRST FLOOR

Landing
Bedroom One
En-suite
Bedroom Two
Bedroom Three
Bathroom

TOTAL FLOOR AREA: 790 sq.ft. (73.4 sq.m.) approx.