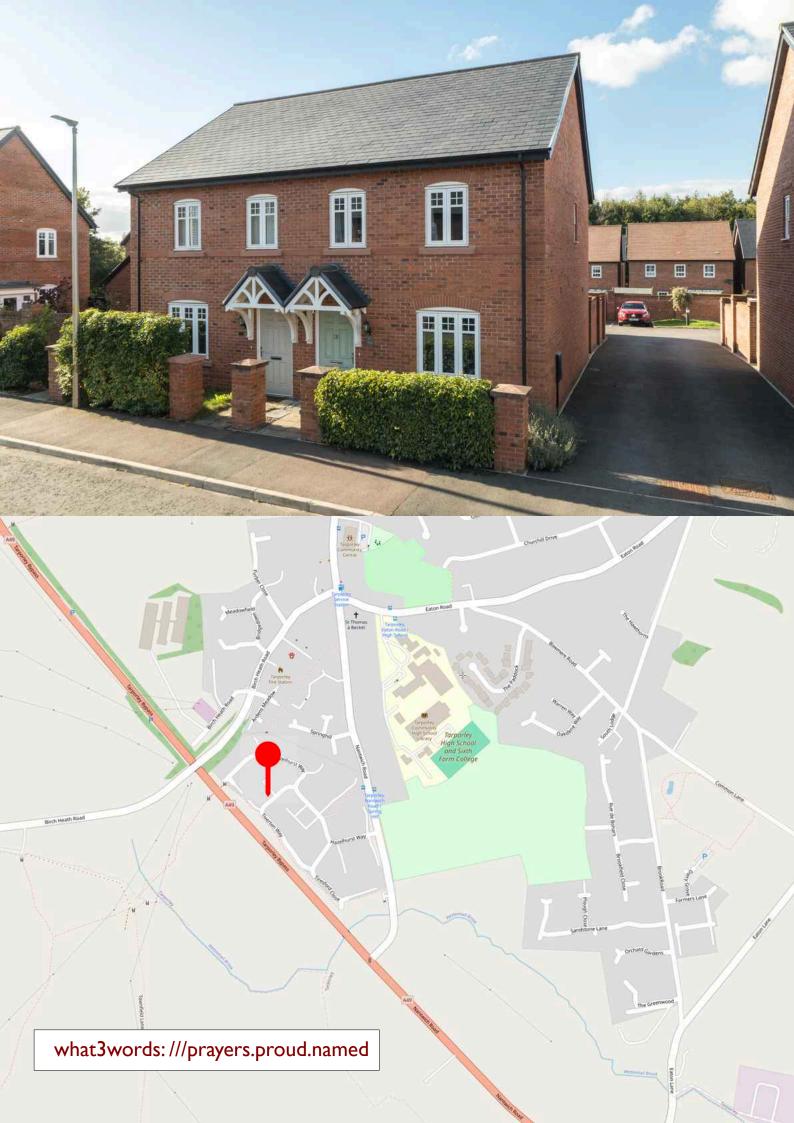

# **7 TIVERTON WAY**

# Tarporley | CW6 9Y|

Situated on a popular quiet executive development, within walking distance to the village centre and its amenities, a beautifully presented, discounted for sale (60%), semi-detached affordable home. Private walled landscaped gardens and designated parking for two vehicles.

The award-winning village of Tarporley, is renowned for its Historic High Street which is located approximately 12 miles from Chester and offers a superb range of amenities including fashion boutiques, art galleries, DIY, florists. butcher, hairdressers, chemist, hospital, petrol station and other general stores. There is also a range of pleasant restaurants and public houses, which complete the thriving village. Additionally, Tarporley has the added benefit of two highly regarded courses. Golf Tarporley has its own two churches and both primary and secondary schools. There is easy access to the surrounding motorway and railway villages, networks, which give access to the north and south of the UK.