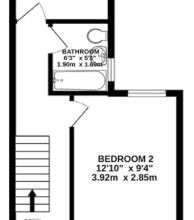

## FIRST FLOOR

Landing Bedroom One Bedroom Two Bedroom Three Bathroom

BEDROOM 1 14'6" x 10'6" 4.42m x 3.21m

1ST FLOOR 448 sq.ft. (41.7 sq.m.) approx.

BEDROOM 3 8'7" x 6'7" 2.61m x 2.01m

TOTAL FLOOR AREA: 954 sq.ft. (88.6 sq.m.) approx.