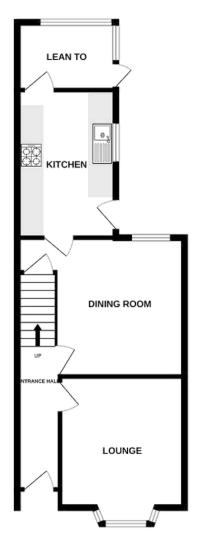

### GROUND FLOOR

Entrance Hall Lounge Dining Room Kitchen Lean To WC

BEDROOM 1 14'6" x 10'6" 4.42m x 3.21m

1ST FLOOR 448 sq.ft. (41.7 sq.m.) approx.

BEDROOM 3 8'7" x 6'7" 2.61m x 2.01m

TOTAL FLOOR AREA: 954 sq.ft. (88.6 sq.m.) approx.