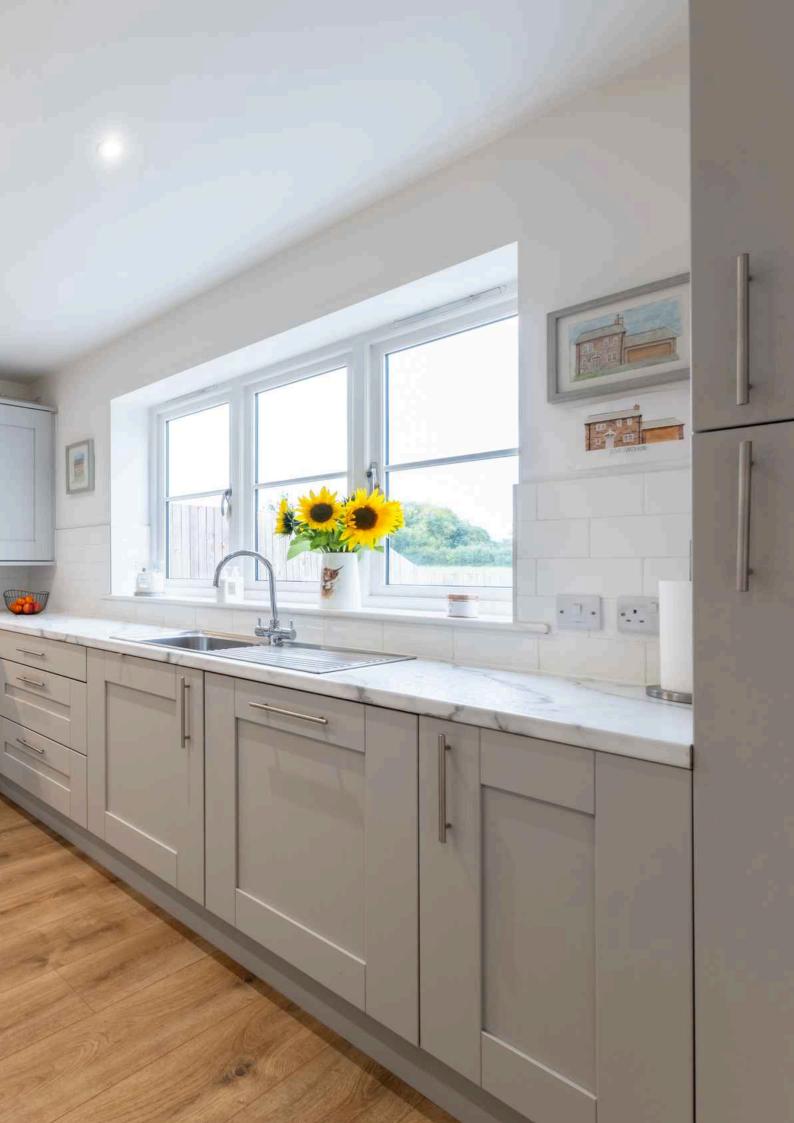

living accommodation. South-facing private landscaped gardens with views across open farmland, driveway providing off road parking and double garage.

Tattenhall is a picturesque village situated within some of Cheshire's most glorious countryside with the nearby Peckforton and Bickerton Hills, and Beeston and Peckforton Castles providing a stunning and dramatic backdrop. The village provides a good range of amenities including general store, post office, dentist, chemist, doctor's surgery, sports centre, two public houses, two restaurants, and primary school. The nearby A41 allows easy access into the historic city of Chester approximately 9 miles away and also provides a link to the A51, M53, and M56, facilitating travel to a number of commercial destinations within the North-West.

























































TOTAL FLOOR AREA: 1204 sq.ft. (111.8 sq.m.) approx.



#### **TENURE**

Freehold. Subject to verification by Vendor's Solicitor.

#### SERVICES (NOT TESTED)

We believe that mains water, electricity, gas central heating and drainage are connected.

#### LOCAL AUTHORITY

Cheshire West And Chester. Council Tax - Band E.

#### POSSESSION

Vacant possession upon completion.

#### VIEWING

Viewing strictly by appointment through the Agents.

NOTICE: Hinchliffe Holmes for themselves and for the vendors or lessors of this property whose agents they are give notice that:

- (i) the particulars are set out as a general outline only for the guidance of intending purchasers or lessees, and do not constitute, nor constitute part of, an offer or contr