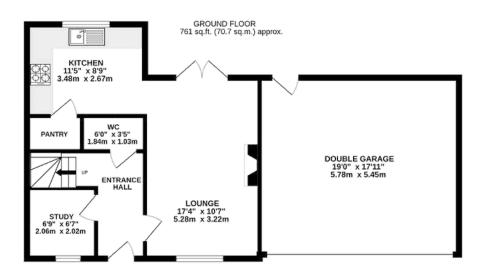

#### GROUND FLOOR

Entrance Hall Lounge Study Kitchen Pantry WC

TOTAL FLOOR AREA: 1204 sq.ft. (111.8 sq.m.) approx.