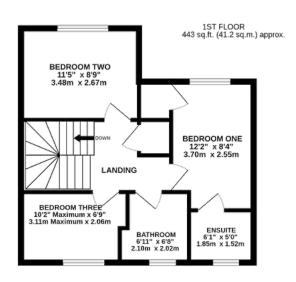

### FIRST FLOOR

Landing
Bedroom One
En-suite
Bedroom Two
Bedroom Three
Bathroom

TOTAL FLOOR AREA: 1204 sq.ft. (111.8 sq.m.) approx.