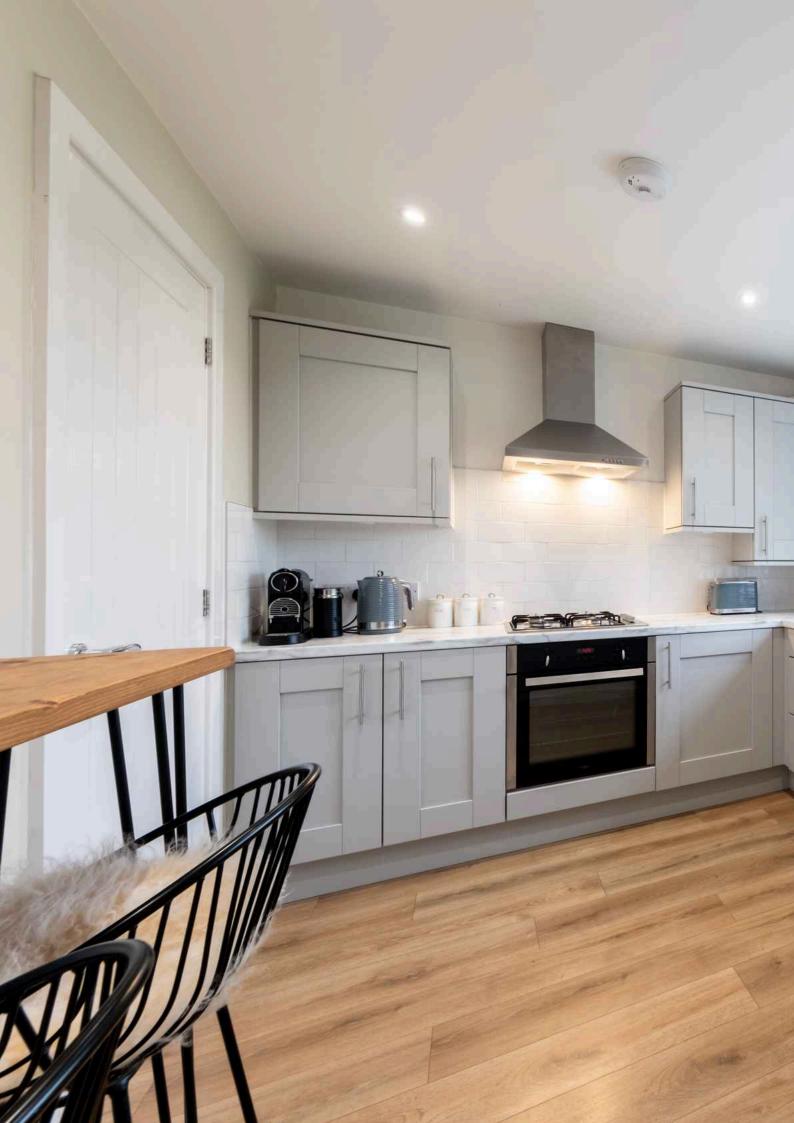

n living accommodation. South-facing private landscaped gardens with views across open farmland, driveway providing off road parking and double garage.

Tattenhall is a picturesque village situated within some of Cheshire's most glorious countryside with the nearby Peckforton and Bickerton Hills, and Beeston and Peckforton Castles providing a stunning and dramatic backdrop. The village provides a good range of amenities including general store, post office, dentist, chemist, doctor's surgery, sports centre, two public houses, two restaurants, and primary school. The nearby A41 allows easy access into the historic city of Chester approximately 9 miles away and also provides a link to the A51, M53, and M56, facilitating travel to a number of commercial destinations within the North-West.

























































TOTAL FLOOR AREA: 1204 sq.ft. (111.8 sq.m.) approx.



#### **TENURE**

Freehold. Subject to verification by Vendor's Solicitor.

#### SERVICES (NOT TESTED)

We believe that mains water, electricity, gas central heating and drainage are connected.

#### LOCAL AUTHORITY

Cheshire West And Chester. Council Tax - Band E.

#### POSSESSION

Vacant possession upon completion.

#### VIEWING

Viewing strictly by appointment through the Agents.

NOTICE: Hinchliffe Holmes for themselves and for the vendors or lessors of this property whose agents they are give notice that:

- (i) the particulars are set out as a general outline only for the guidance of intending purchasers or lessees, and do not constitute, nor constitute part of, an offer or con