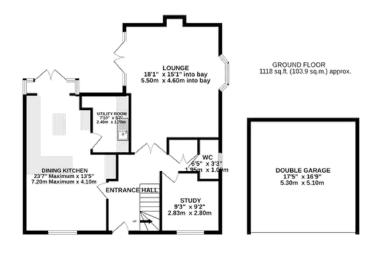

#### GROUND FLOOR

Entrance Hall Lounge Study Dining Kitchen Utility Room WC

TOTAL FLOOR AREA: 2519 sq.ft. (234.1 sq.m.) approx.