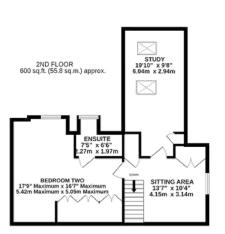

#### SECOND FLOOR

Bedroom Two -En-suite Sitting Area Study

TOTAL FLOOR AREA: 2519 sq.ft. (234.1 sq.m.) approx.