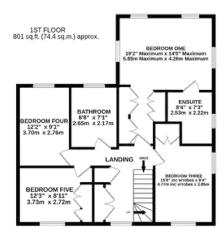

#### FIRST FLOOR

Landing
Bedroom One - En-suite
Bedroom Three
Bedroom Four
Bedroom Five
Bathroom

TOTAL FLOOR AREA: 2519 sq.ft. (234.1 sq.m.) approx.

(iv)Whilst every attempt has been made to ensure the accuracy of the floor plan contained here, measurements of doors, windows, rooms and any other items are approximate and no responsibility is taken for any error, omission, or mis-statement. This plan is for illustrative purposes only and should be used as such by any prospective purchaser. The services, systems and appliances shown have not been tested and no guarantee as to their operability or efficiency can be given.