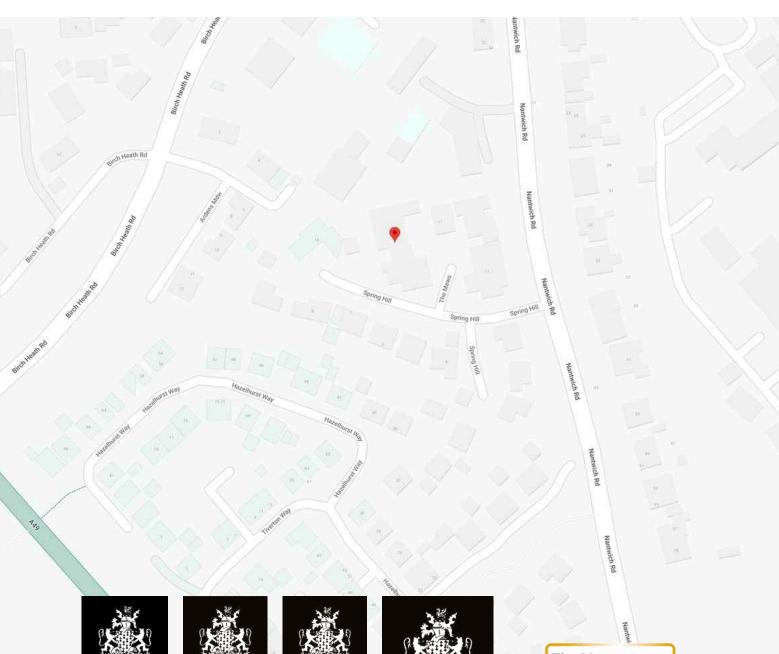

# 3 THE MEWS

Tarporley | CW6 9UP

Situated on a quiet and popular executive development, an immaculately presented, fully updated and extended bungalow within walking distance of the High Street and its amenities. South-west facing beautifully landscaped private gardens, off road parking and integral garage.

The award-winning village of Tarporley, is renowned for its Historic High Street which is located approximately 12 miles from Chester and offers a superb range of amenities including fashion boutiques, DIY, galleries, florists, butcher, hairdressers, chemist, hospital, petrol station and other general stores. There is also a range of pleasant restaurants and public houses, which complete the thriving village. Additionally, Tarporley has the added benefit of two Golf highly regarded Tarporley has its own two churches and both primary and secondary schools. There is easy access to the surrounding villages, motorway and railway networks, which give access to the north and south of the UK.