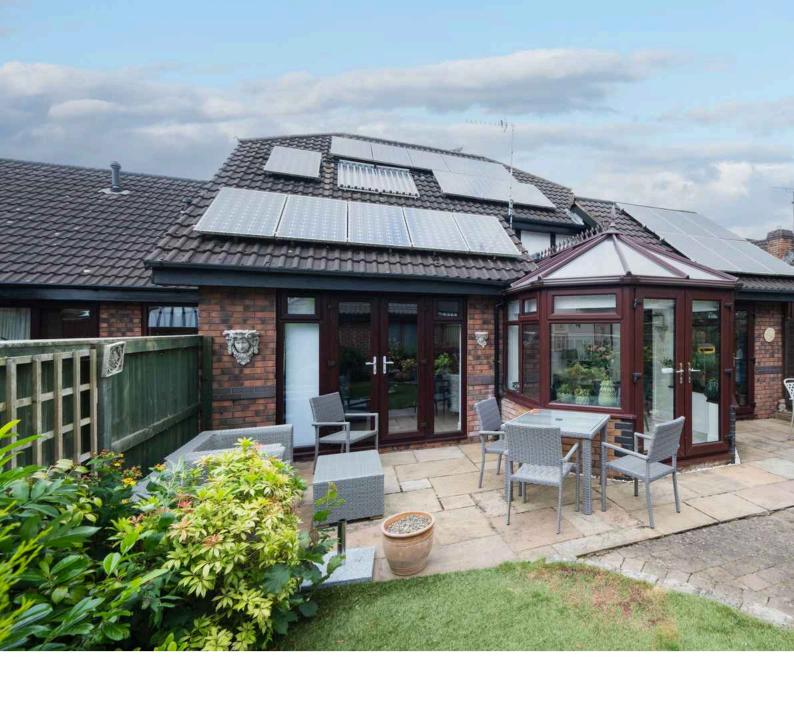

# 3 THE MEWS

Tarporley | CW6 9UP

Situated on a quiet and popular executive development, an immaculately presented, fully updated and extended bungalow within walking distance of the High Street and its amenities. South-west facing beautifully landscaped private gardens, off road parking and integral garage.

### SERVICES (NOT TESTED)

We believe that mains water, electricity, gas central heating and drainage are connected.

Please note:- There is a gas supply to the property. There are solar panels fitted to the property.