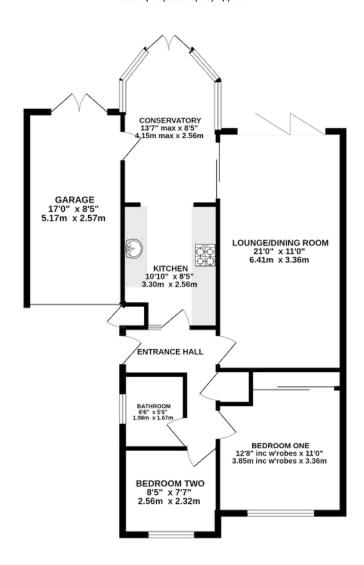

Entrance Hall Lounge-Dining Room Kitchen Conservatory Bedroom One Bedroom Two Bathroom

Garage Parking Gardens

#### VIEWING

Viewing strictly by appointment through the Agents.

NOTICE: Hinchliffe Holmes for themselves and for the vendors or lessors of this property whose agents they are give notice that:

- (i) the particulars are set out as a general outline only for the guidance of intending purchasers or lessees, and do not constitute, nor constitute part of, an offer or contract;
- (ii) all descriptions, dimensions, references to condition and necessary permissions for use and occupation, and other details are given in good faith and are believed to be correct but any intending purchasers or tenants should not rely on them as statements or representations of fact but must satisfy themselves by inspection or otherwise as to the correctness of each of them:
- (iii) no person in the employment of Hinchliffe Holmes has any authority to make or give any representation or warranty whatever in relation to this property.
- (iv)Whilst every attempt has been made to ensure the accuracy of the floor plan contained here, measurements of doors, windows, rooms and any other items are approximate and no responsibility is taken for any error, omission, or mis-statement. This plan is for illustrative purposes only and should be used as such by any prospective purchaser. The services, systems and appliances shown have not been tested and no guarantee as to their operability or efficiency can be given.