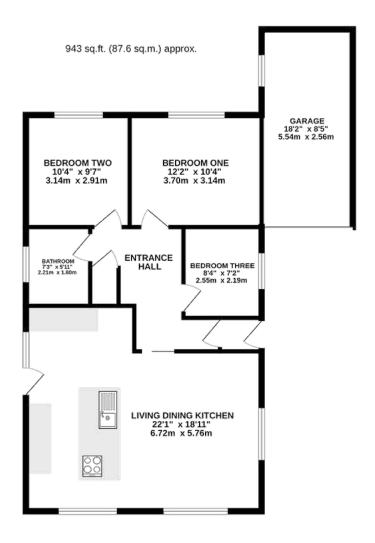

Entrance Hall Living Dining Kitchen Bedroom One Bedroom Two Bedroom Three Bathroom

Garage Parking Gardens

#### VIEWING

Viewing strictly by appointment through the Agents.

NOTICE: Hinchliffe Holmes for themselves and for the vendors or lessors of this property whose agents they are give notice that:

- (i) the particulars are set out as a general outline only for the guidance of intending purchasers or lessees, and do not constitute, nor constitute part of, an offer or contract;
- (ii) all descriptions, dimensions, references to condition and necessary permissions for use and occupation, and other details are given in good faith and are believed to be correct but any intending purchasers or tenants should not rely on them as statements or representations of fact but must satisfy themselves by inspection or otherwise as to the correctness of each of them:
- (iii) no person in the employment of Hinchliffe Holmes has any authority to make or give any representation or warranty whatever in relation to this property.
- (iv)Whilst every attempt has been made to ensure the accuracy of the floor plan contained here, measurements of doors, windows, rooms and any other items are approximate and no responsibility is taken for any error, omission, or mis-statement. This plan is for illustrative purposes only and should be used as such by any prospective purchaser. The services, systems and appliances shown have not been tested and no guarantee as to their operability or efficiency can be given.