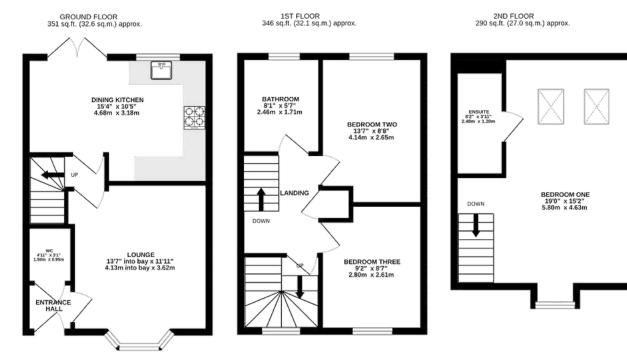

**GROUND FLOOR** Entrance Hall Lounge Dining Kitchen WC

#### FIRST FLOOR

Landing Bedroom Two Bedroom Three Bathroom

SECOND FLOOR Bedroom One En-suite OUTSIDE Garage Parking Gardens

TOTAL FLOOR AREA : 987 sq.ft. (91.7 sq.m.) approx.