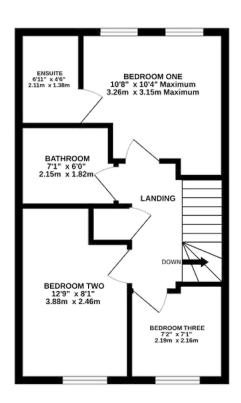

# GROUND FLOOR 395 sq.ft. (36.7 sq.m.) approx. DINING KITCHEN 15'6" x 10'10" 4.72m x 3.29m LOUNGE 15'1" x 12'3" 4.58m x 3.74m WC

TOTAL FLOOR AREA: 790 sq.ft. (73.4 sq.m.) approx.

### 1ST FLOOR 395 sq.ft. (36.7 sq.m.) approx.