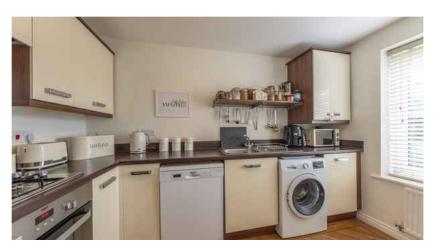

GROUND FLOOR Entrance Hall Lounge Dining Kitchen WC FIRST FLOOR Landing Bedroom One Bedroom Two Bedroom Three Bathroom OUTSIDE Parking Gardens

# GROUND FLOOR 395 sq.ft. (36.7 sq.m.) approx. DINING KITCHEN 15'6" x 10'10" 4.72m x 3.29m LOUNGE 15'1" x 12'3" 4.58m x 3.74m WC

TOTAL FLOOR AREA: 790 sq.ft. (73.4 sq.m.) approx.