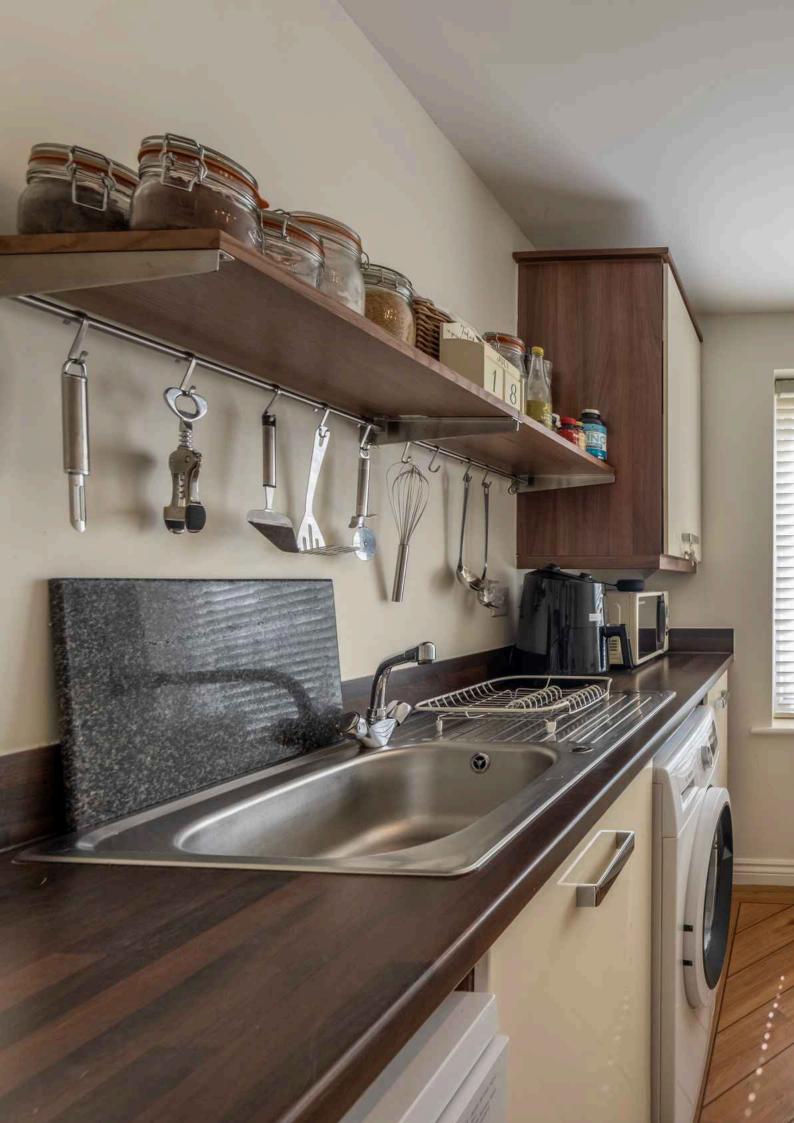

GROUND FLOOR Entrance Hall Lounge Dining Kitchen WC FIRST FLOOR Landing Bedroom One Bedroom Two Bedroom Three Bathroom OUTSIDE Parking Gardens

# GROUND FLOOR 395 sq.ft. (36.7 sq.m.) approx. DINING KITCHEN 15'6" x 10'10" 4.72m x 3.29m LOUNGE 15'1" x 12'3" 4.58m x 3.74m WC

TOTAL FLOOR AREA: 790 sq.ft. (73.4 sq.m.) approx.