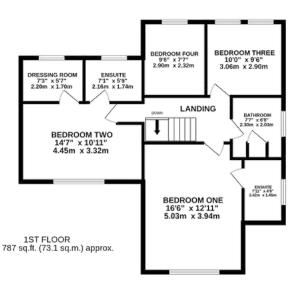

# FIRST FLOOR

Landing
Bedroom One
En-suite
Bedroom Two
En-suite
Dressing Room
Bedroom Three
Bedroom Four
Bathroom

TOTAL FLOOR AREA: 2304 sq.ft. (214.0 sq.m.) approx