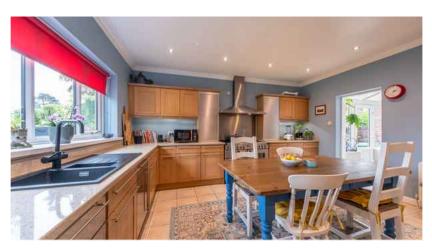

## GROUND FLOOR

Porch
Entrance Hall
Lounge
Study
Sitting Room
Dining Room
Breakfast Kitchen
Utility Room
Side Porch
WC
Conservatory