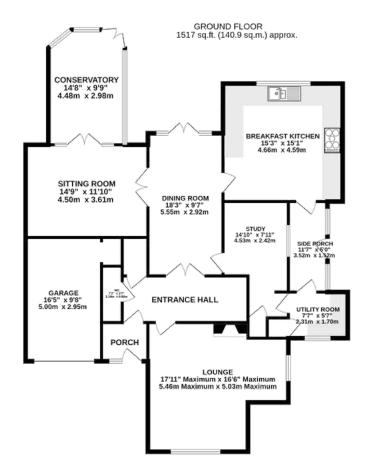

## GROUND FLOOR

Porch
Entrance Hall
Lounge
Study
Sitting Room
Dining Room
Breakfast Kitchen
Utility Room
Side Porch
WC
Conservatory

TOTAL FLOOR AREA: 2304 sq.ft. (214.0 sq.m.) approx