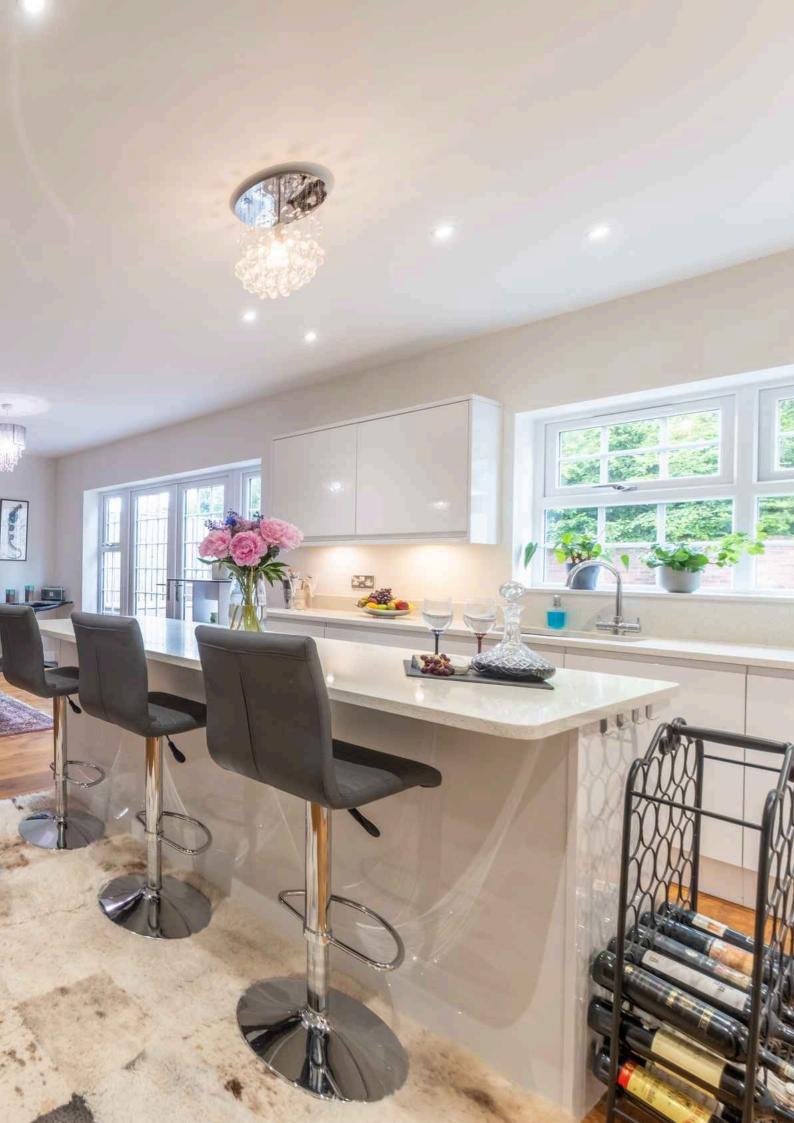

Private landscaped gardens and driveway providing off road parking for four vehicles.

The award-winning village of Tarporley, is renowned for its Historic High Street which is located approximately 12 miles from Chester and offers a superb range of amenities including fashion boutiques, art galleries, DIY, florists, butcher, hairdressers, chemist, hospital, petrol station and other general stores. There is also a range of pleasant restaurants and public houses, which complete the thriving village. Additionally, Tarporley has the added benefit of two highly regarded Golf courses. Tarporley has its own two churches and both primary and secondary schools. There is easy access to the surrounding villages, motorway and railway networks, which give access to the north and south of the UK.

















































































GROUND FLOOR 853 sq.ft. (79.3 sq.m.) approx.



TOTAL FLOOR AREA: 1713 sq.ft. (159.1 sq.m.) approx.

1ST FLOOR 860 sq.ft. (79.9 sq.m.) approx.





#### TENURE

Freehold. Subject to verification by Vendor's Solicitor.

#### SERVICES (NOT TESTED)

We believe that mains water, electricity, gas central heating and drainage are connected.

#### LOCAL AUTHORITY

Cheshire West And Chester. Council Tax - Band G.

#### POSSESSION

Vacant possession upon completion.

#### VIEWING

Viewing strictly by appointment through the Agents.

NOTICE: Hinchliffe Holmes for themselves and for the vendors or lessors of this property whose agents they are give notice that:

(i) the particulars are set out as a general outline only for th