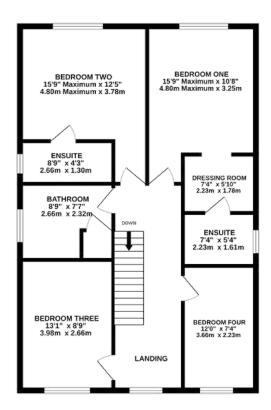

#### FIRST FLOOR

Landing Bedroom One En-suite Dressing Room Bedroom Two En-suite Bedroom Three Bedroom Four Bathroom **OUTSIDE** Parking Gardens

GROUND FLOOR 853 sq.ft. (79.3 sq.m.) approx.

TOTAL FLOOR AREA: 1713 sq.ft. (159.1 sq.m.) approx.

1ST FLOOR 860 sq.ft. (79.9 sq.m.) approx.