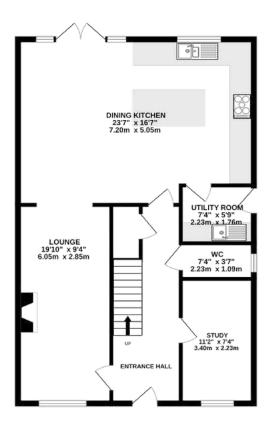

#### GROUND FLOOR

Entrance Hall Lounge Study Dining Kitchen Utility Room WC

GROUND FLOOR 853 sq.ft. (79.3 sq.m.) approx.

TOTAL FLOOR AREA: 1713 sq.ft. (159.1 sq.m.) approx.

1ST FLOOR 860 sq.ft. (79.9 sq.m.) approx.