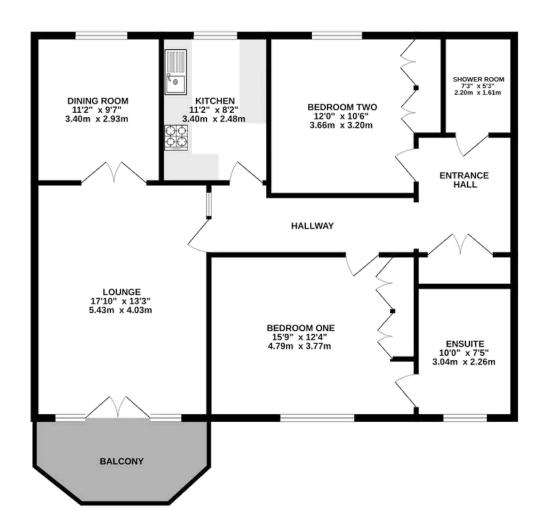

#### FIRST FLOOR

Entrance Hall Lounge Dining Room Kitchen Bedroom One - En-suite Bedroom Two Bathroom