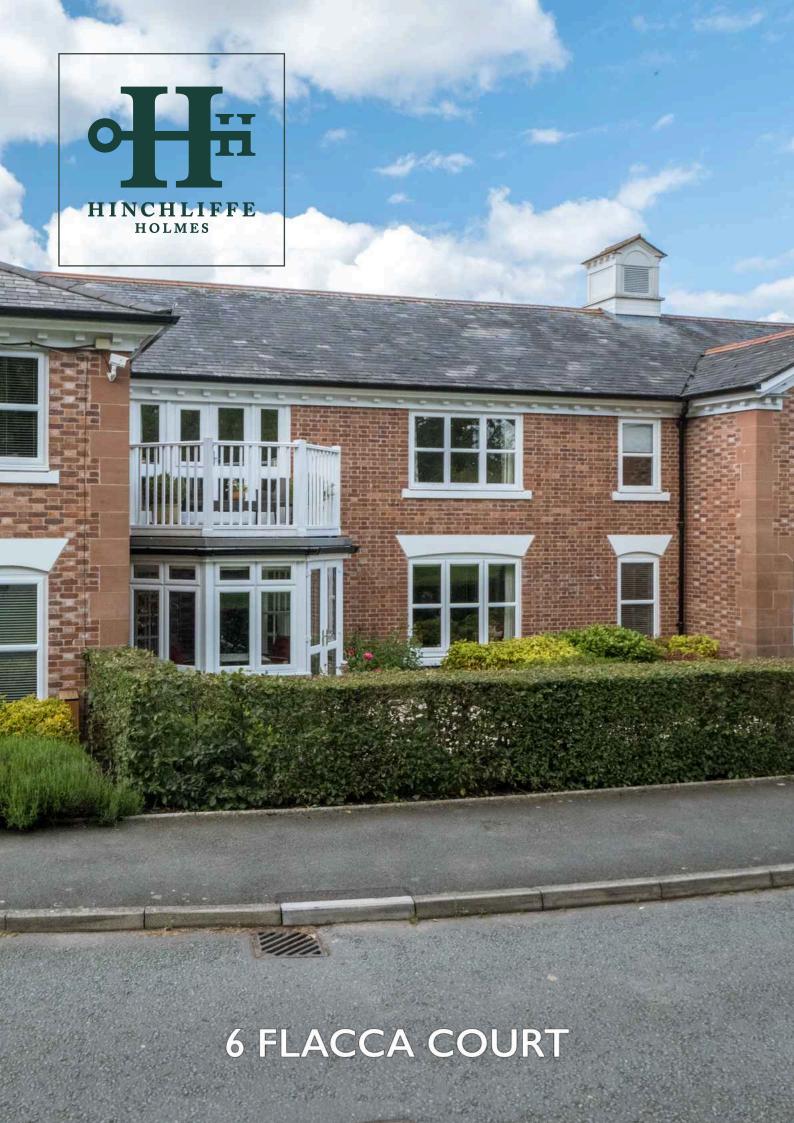

# **6 FLACCA COURT**

Field Lane | Tattenhall | CH3 9PW

Situated in the desirable and popular Flacca Court development within walking distance to the village centre and its amenities, a well-presented, first floor, over 55's retirement large with apartment balcony providing exceptional south-facing across Cheshire views the Countryside. Visitor parking and private garage.