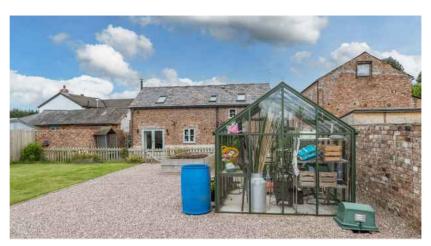

### OUTSIDE

Parking Gardens

# **APPLE BARN**

Wood Lane | Tattenhall | CH3 9AD

Situated in a sought-after quiet location with views across open farmland, a charming, detached barn conversion with superb accommodation and character features throughout. South-west facing private landscaped gardens and driveway providing off road parking.