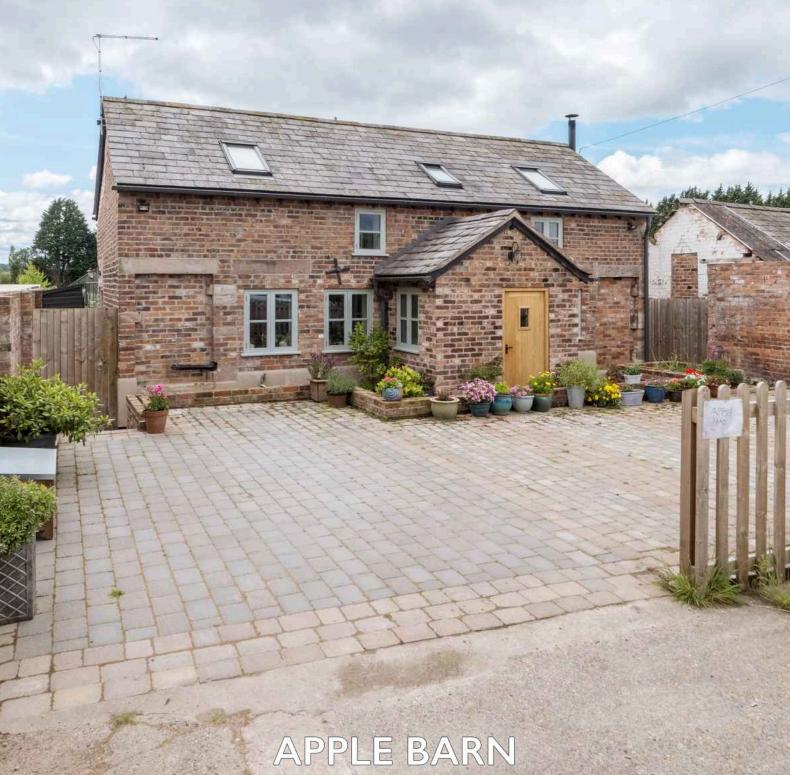

# **APPLE BARN**

Wood Lane | Tattenhall | CH3 9AD

Situated in a sought-after quiet location with views across open farmland, a charming, detached barn conversion with superb accommodation and character features throughout. South-west facing private landscaped gardens and driveway providing off road parking.