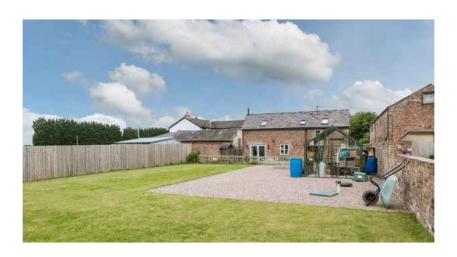

### OUTSIDE

Parking Gardens

# **APPLE BARN**

Wood Lane | Tattenhall | CH3 9AD

Situated in a sought-after quiet location with views across open farmland, a charming, detached barn conversion with superb accommodation and character features throughout. South-west facing private landscaped gardens and driveway providing off road parking.