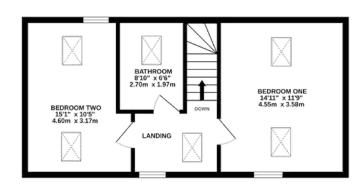

## FIRST FLOOR

Landing Bedroom One Bedroom Two Bathroom

GROUND FLOOR 496 sq.ft. (46.0 sq.m.) approx.

1ST FLOOR 462 sq.ft. (42.9 sq.m.) approx.