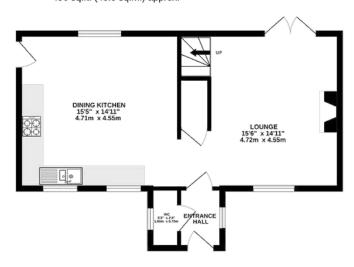

## GROUND FLOOR

Entrance Hall Lounge Dining Kitchen WC

GROUND FLOOR 496 sq.ft. (46.0 sq.m.) approx.

1ST FLOOR 462 sq.ft. (42.9 sq.m.) approx.