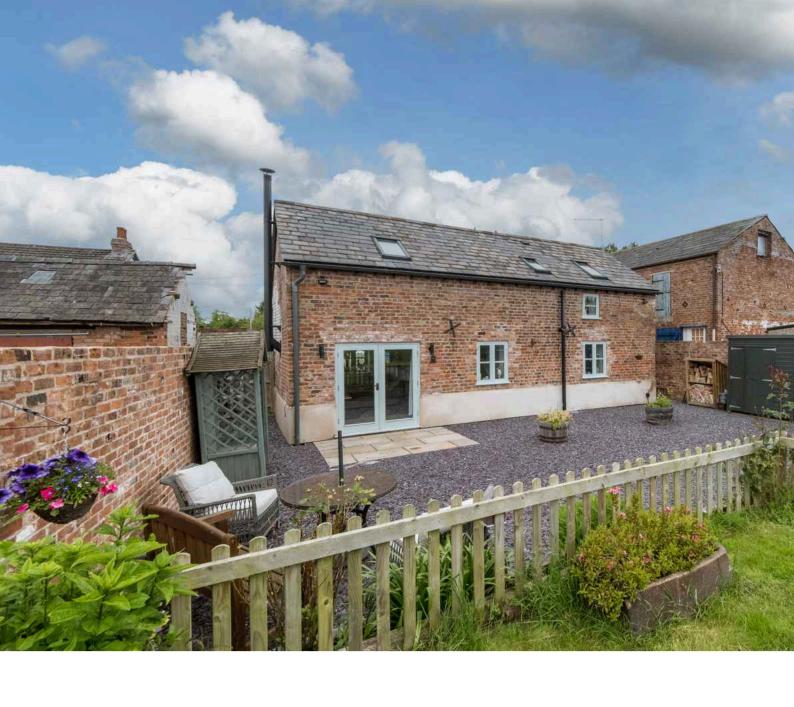

# **APPLE BARN**

Wood Lane | Tattenhall | CH3 9AD

Situated in a sought-after quiet location with views across open farmland, a charming, detached barn conversion with superb accommodation and character features throughout. South-west facing private landscaped gardens and driveway providing off road parking.

### OUTSIDE

Parking Gardens