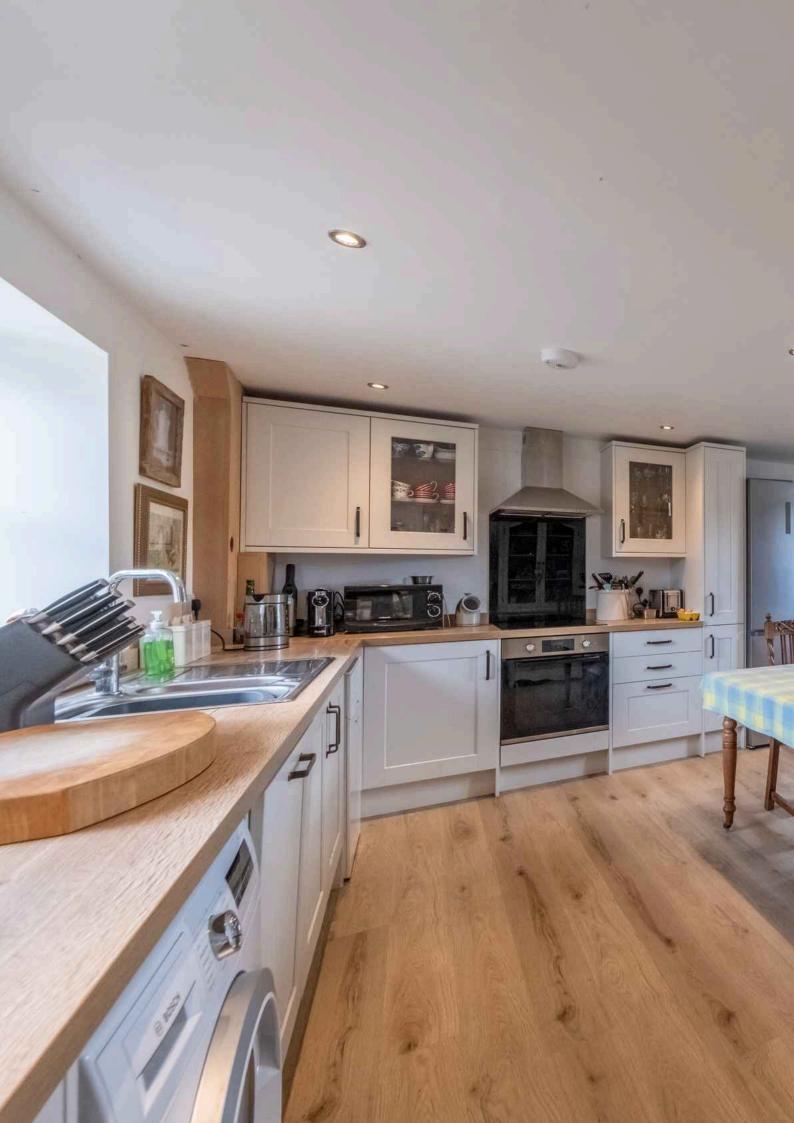

commodation and character features throughout. South-west facing private landscaped gardens and driveway providing off road parking.

Tattenhall is a picturesque village situated within some of Cheshire's most glorious countryside with the nearby Peckforton and Bickerton Hills, and Beeston and Peckforton Castles providing a stunning and dramatic backdrop. The village provides a good range of amenities including general store, post office, butcher, chemist, doctor's surgery, sports centre, public restaurants, houses, and 'outstanding' OFSTED rated primary school. The nearby A41 allows easy access into the historic city of Chester approximately 9 miles away and also provides a link to the A51, M53, and M56, facilitating travel to a number of commercial destinations within the North-West.





















































GROUND FLOOR 496 sq.ft. (46.0 sq.m.) approx.



1ST FLOOR 462 sq.ft. (42.9 sq.m.) approx.





#### **TENURE**

Freehold. Subject to verification by Vendor's Solicitor.

#### SERVICES (NOT TESTED)

We believe that mains water, electricity, oil-fired central heating and drainage are connected.

### LOCAL AUTHORITY

Cheshire West And Chester. Council Tax - Band D.

#### POSSESSION

Vacant possession upon completion.

#### VIEWING

Viewing strictly by appointment through the Agents.

NOTICE: Hinchliffe Holmes for themselves and for the vendors or lessors of this property whose agents they are give notice that:

- (i) the particulars are set out as a general outline only for the guidance of intending purchasers or lessees, and do not constitute