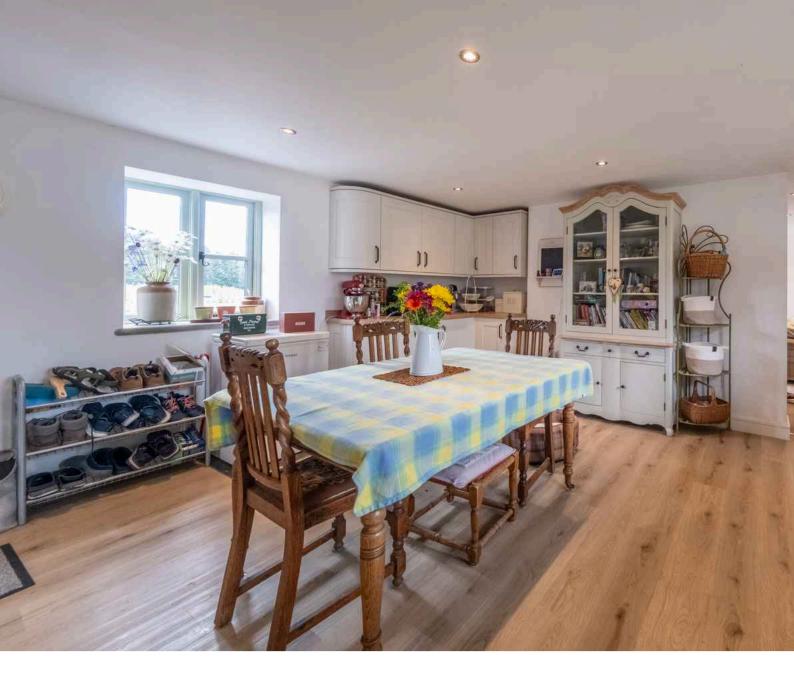

## GROUND FLOOR

Entrance Hall Lounge Dining Kitchen WC

# **APPLE BARN**

Wood Lane | Tattenhall | CH3 9AD

Situated in a sought-after quiet location with views across open farmland, a charming, detached barn conversion with superb accommodation and character features throughout. South-west facing private landscaped gardens and driveway providing off road parking.