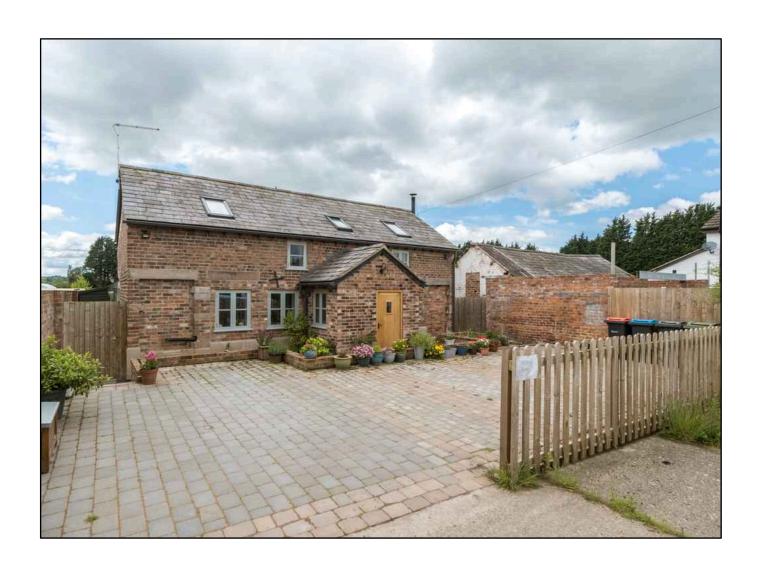

# **APPLE BARN**

Wood Lane | Tattenhall | CH3 9AD

Situated in a sought-after quiet location with views across open farmland, a charming, detached barn conversion with superb accommodation and character features throughout. South-west facing private landscaped gardens and driveway providing off road parking.