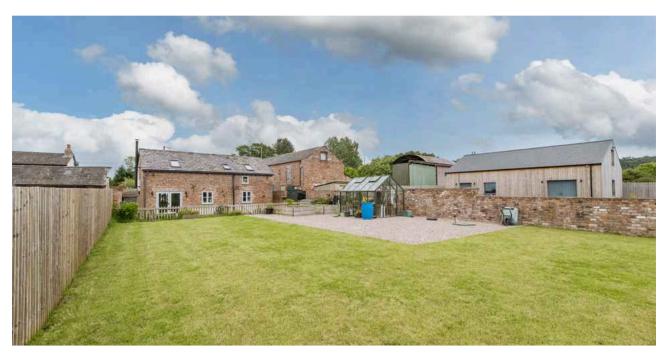

oughout. South-west facing private landscaped gardens and driveway providing off road parking.

Tattenhall is a picturesque village situated within some of Cheshire's most glorious countryside with the nearby Peckforton and Bickerton Hills, and Beeston and Peckforton Castles providing a stunning and dramatic backdrop. The village provides a good range of amenities including general store, post office, butcher, chemist, doctor's surgery, sports centre, public restaurants, houses, and 'outstanding' OFSTED rated primary school. The nearby A41 allows easy access into the historic city of Chester approximately 9 miles away and also provides a link to the A51, M53, and M56, facilitating travel to a number of commercial destinations within the North-West.





















































GROUND FLOOR 496 sq.ft. (46.0 sq.m.) approx.



1ST FLOOR 462 sq.ft. (42.9 sq.m.) approx.





#### **TENURE**

Freehold. Subject to verification by Vendor's Solicitor.

#### SERVICES (NOT TESTED)

We believe that mains water, electricity, oil-fired central heating and drainage are connected.

### LOCAL AUTHORITY

Cheshire West And Chester. Council Tax - Band D.

#### POSSESSION

Vacant possession upon completion.

#### VIEWING

Viewing strictly by appointment through the Agents.

NOTICE: Hinchliffe Holmes for themselves and for the vendors or lessors of this property whose agents they are give notice that:

- (i) the particulars are set out as a general outline only for the guidance of intending purchasers or lessees, and do not constitute, nor constitute part of, an offer or