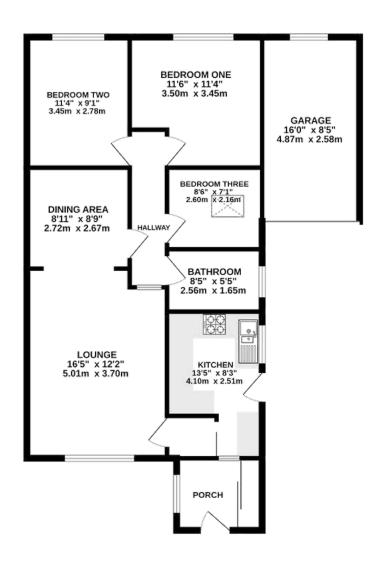

Porch Lounge Dining Area Kitchen WC

Bedroom One Bedroom Two Bedroom Three Bathroom Garage Parking Gardens

#### VIEWING

Viewing strictly by appointment through the Agents.

NOTICE: Hinchliffe Holmes for themselves and for the vendors or lessors of this property whose agents they are give notice that:

- (i) the particulars are set out as a general outline only for the guidance of intending purchasers or lessees, and do not constitute, nor constitute part of, an offer or contract;
- (ii) all descriptions, dimensions, references to condition and necessary permissions for use and occupation, and other details are given in good faith and are believed to be correct but any intending purchasers or tenants should not rely on them as statements or representations of fact but must satisfy themselves by inspection or otherwise as to the correctness of each of them:
- (iii) no person in the employment of Hinchliffe Holmes has any authority to make or give any representation or warranty whatever in relation to this property.
- (iv)Whilst every attempt has been made to ensure the accuracy of the floor plan contained here, measurements of doors, windows, rooms and any other items are approximate and no responsibility is taken for any error, omission, or mis-statement. This plan is for illustrative purposes only and should be used as such by any prospective purchaser. The services, systems and appliances shown have not been tested and no guarantee as to their operability or efficiency can be given.