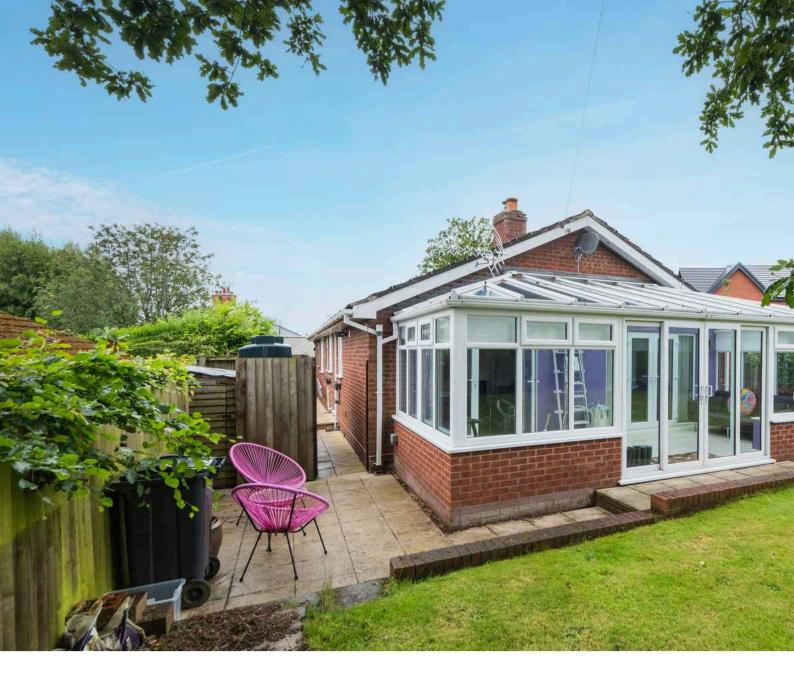

## 25 OATHILLS CLOSE

Porch Entrance Hall Lounge Dining Kitchen Conservatory Bedroom One En-suite Dressing Room Bedroom Two Bedroom Three Bathroom Garage Parking Gardens

### **25 OATHILLS CLOSE**

Kelsall | CW6 0DE

Situated in a popular quiet location within walking distance to the village and its amenities, and positioned on a corner plot, a well-presented and extended detached bungalow with superb flexible accommodation throughout. Landscaped private gardens, driveway providing off road parking and large garden store (formally the Garage).