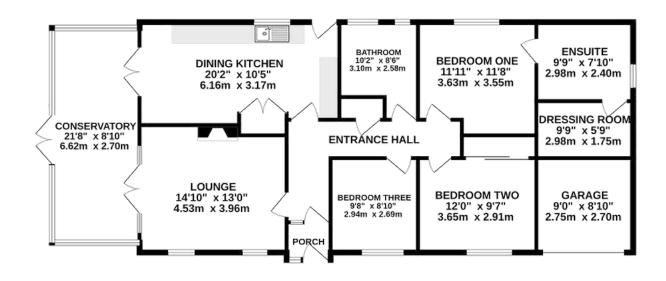

## 25 OATHILLS CLOSE

Porch Entrance Hall Lounge Dining Kitchen Conservatory Bedroom One En-suite Dressing Room Bedroom Two Bedroom Three Bathroom Garage Parking Gardens

1352 sq.ft. (125.6 sq.m.) approx.

(iii) no person in the employment of Hinchliffe Holmes has any authority to make or give any representation or warranty whatever in relation to this property.

(iv)Whilst every attempt has been made to ensure the accuracy of the floor plan contained here, measurements of doors, windows, rooms and any other items are approximate and no responsibility is taken for any error, omission, or mis-statement. This plan is for illustrative purposes only and should be used as such by any prospective purchaser. The services, systems and appliances shown have not been tested and no guarantee as to their operability or efficiency can be given.