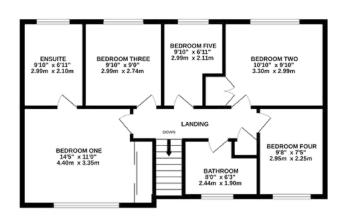

### FIRST FLOOR

Landing
Bedroom One - En-suite
Bedroom Two
Bedroom Three
Bedroom Four
Bedroom Five
Bathroom

1ST FLOOR 710 sq.ft. (66.0 sq.m.) approx.

TOTAL FLOOR AREA: 1706 sq.ft. (158.5 sq.m.) approx.