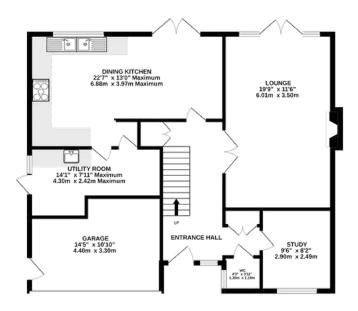

### GROUND FLOOR

Entrance Hall Lounge Study Dining Kitchen Utility Room WC

## OUTSIDE

Double Garage Parking Gardens

1ST FLOOR 710 sq.ft. (66.0 sq.m.) approx.

TOTAL FLOOR AREA: 1706 sq.ft. (158.5 sq.m.) approx.