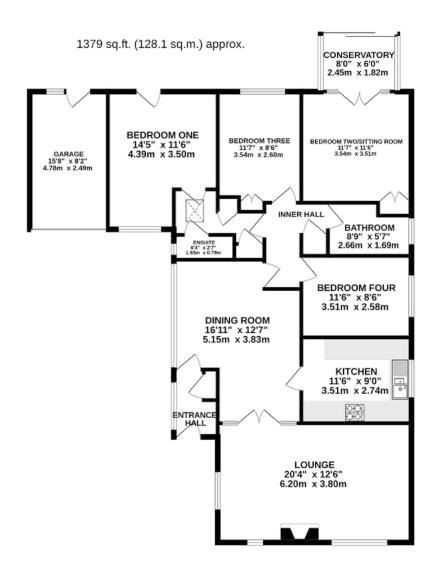

### GROUND FLOOR

Entrance Hall Lounge Dining Room Kitchen Inner Hall Conservatory Bedroom One - En-suite Bedroom Two-Sitting Room Bedroom Three Bedroom Four Bathroom

### OUTSIDE

Garage Parking Gardens