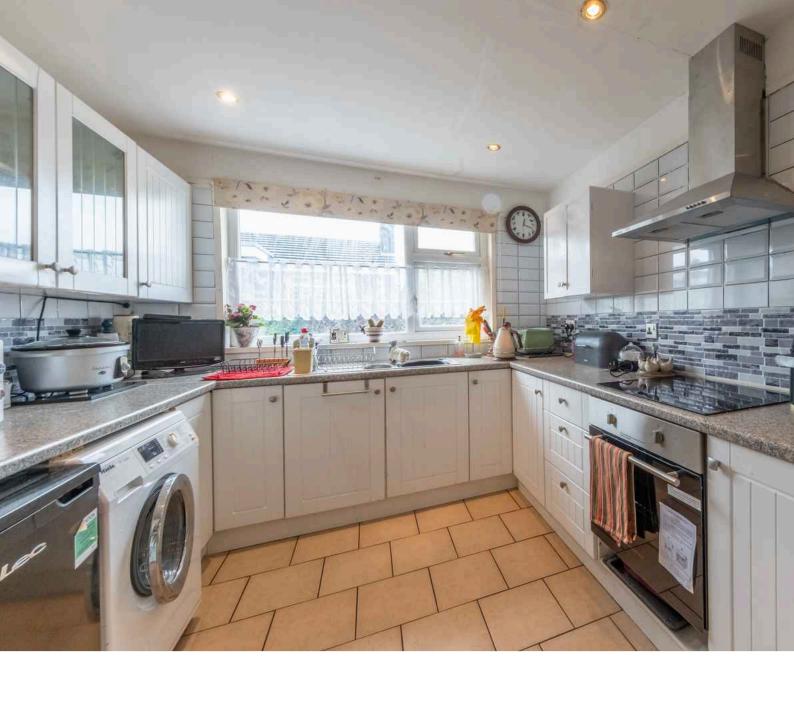

### GROUND FLOOR

Entrance Hall Lounge Dining Room Kitchen Inner Hall Conservatory Bedroom One - En-suite Bedroom Two-Sitting Room Bedroom Three Bedroom Four Bathroom