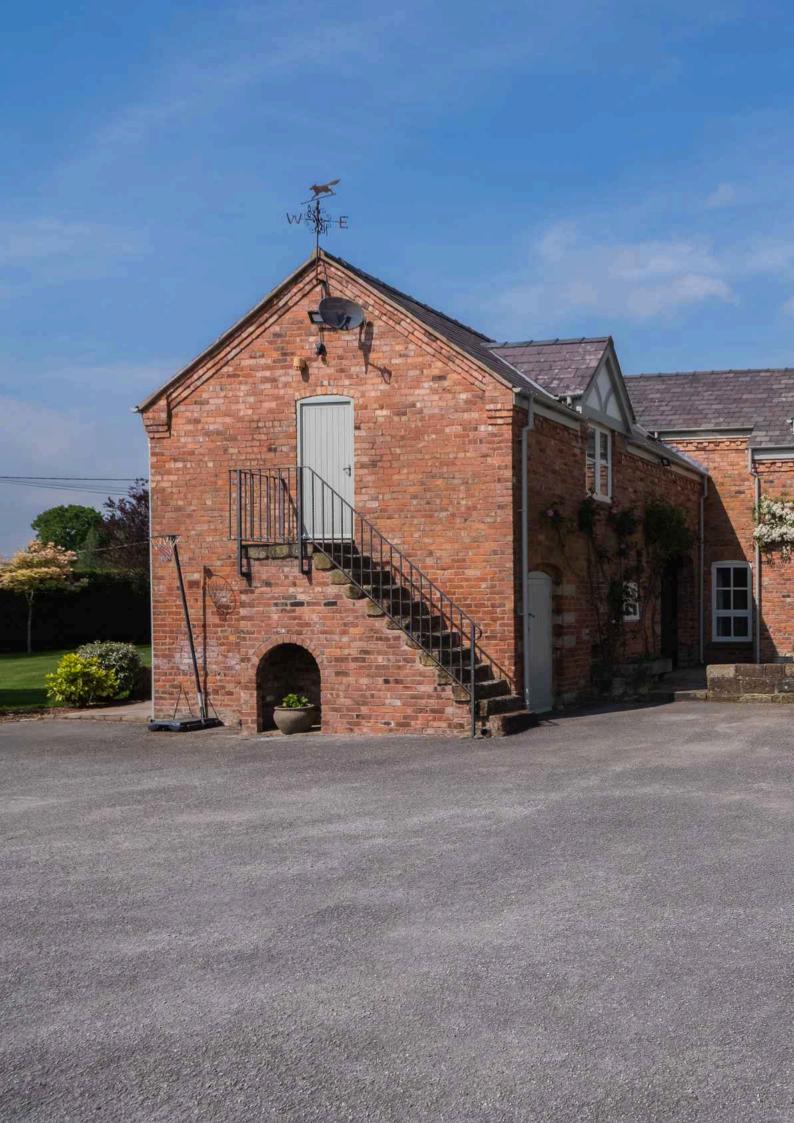

## **CROSS LANES FARM**

Platts Lane | Stapleford | CH3 8HR

Situated in a sought-after quiet location and set in approximately 6.5 acres of beautifully landscaped private gardens and land, an presented immaculately and extended detached family home, upgraded to exceptional specifications with superb flexible accommodation in excess of 4,700 charming sq.ft. and character features throughout. The electric gated entrance opens onto the sweeping driveway that leads to the extensive parking, Tennis Court, Double Car Port, Stables and Workshop facilities.