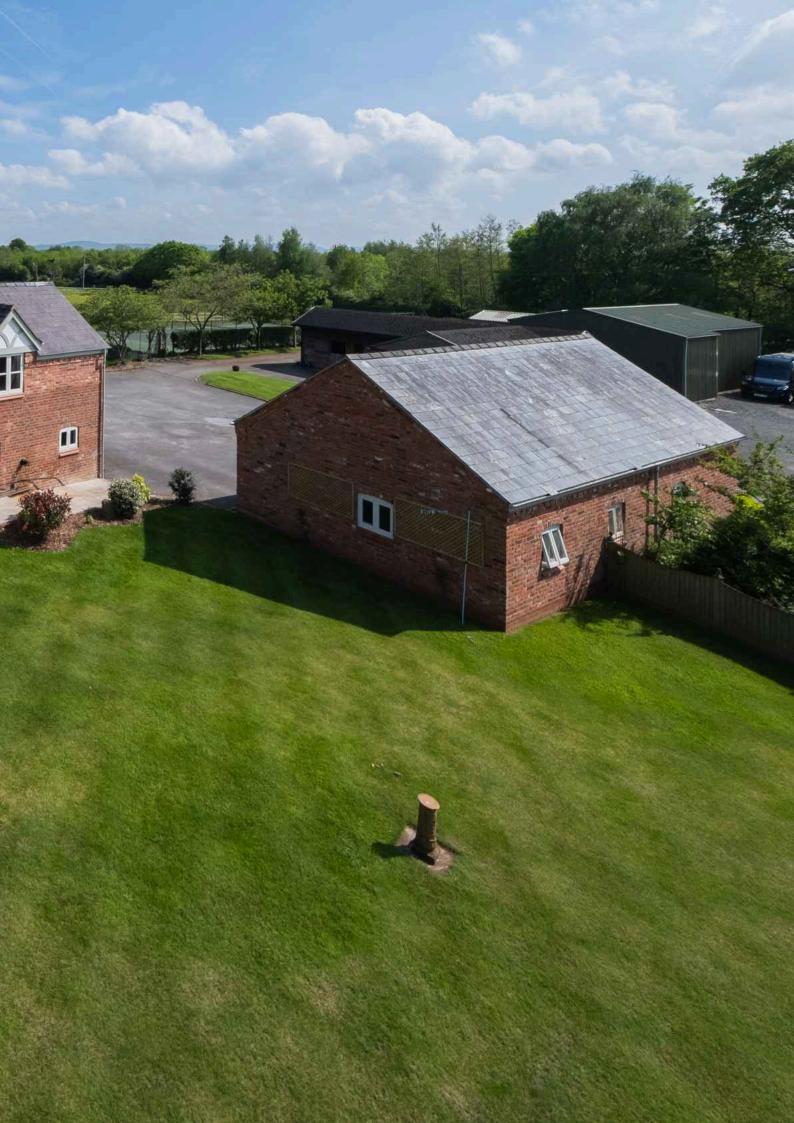

## OUTSIDE

Laundry Room Store Tennis Court Stables Workshops Double Car Port Parking Gardens Paddocks

## **CROSS LANES FARM**

Platts Lane | Stapleford | CH3 8HR

Situated in a sought-after quiet location and set in approximately 6.5 acres of beautifully landscaped private gardens and land, an presented immaculately and extended detached family home, upgraded to exceptional specifications with superb flexible accommodation in excess of 4,700 charming sq.ft. and character features throughout. The electric gated entrance opens onto the sweeping driveway that leads to the extensive parking, Tennis Court, Double Car Port, Stables and Workshop facilities.