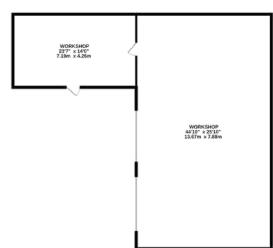

## OUTSIDE

Laundry Room Store Tennis Court Stables Workshops Double Car Port Parking Gardens Paddocks

TOTAL FLOOR AREA: 4768 sq.ft. (442.9 sq.m.) approx.

1489 sq.ft. (138.3 sq.m.) approx.

With our bespoke and personal approach, Hinchliffe Holmes has a tailored range of services to suit your needs as a Landlord. Our expert team will showcase your property to thousands of potential tenants each month.