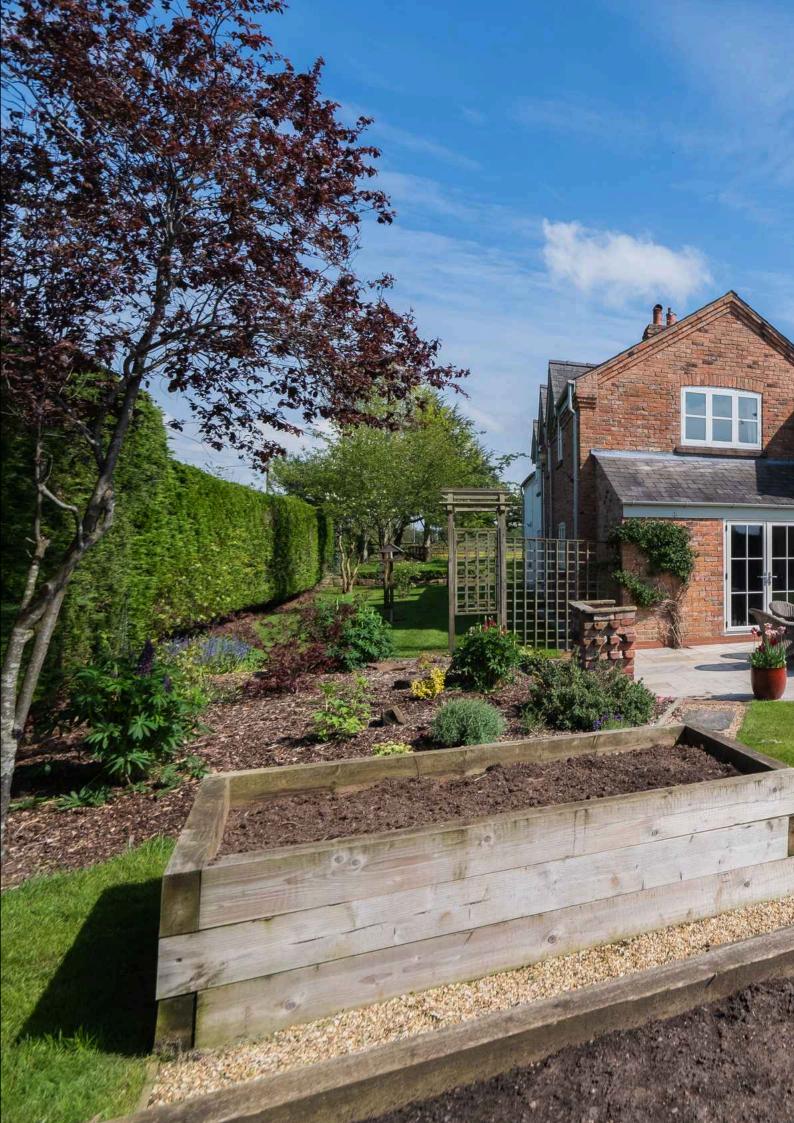

## OUTSIDE

Laundry Room Store Tennis Court Stables Workshops Double Car Port Parking Gardens Paddocks

## **CROSS LANES FARM**

Platts Lane | Stapleford | CH3 8HR

Situated in a sought-after quiet location and set in approximately 6.5 acres of beautifully landscaped private gardens and land, an presented immaculately and extended detached family home, upgraded to exceptional specifications with superb flexible accommodation in excess of 4,700 charming sq.ft. and character features throughout. The electric gated entrance opens onto the sweeping driveway that leads to the extensive parking, Tennis Court, Double Car Port, Stables and Workshop facilities.