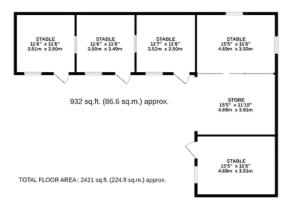

## OUTSIDE

Laundry Room Store Tennis Court Stables Workshops Double Car Port Parking Gardens Paddocks

TOTAL FLOOR AREA: 4768 sq.ft. (442.9 sq.m.) approx.

1489 sq.ft. (138.3 sq.m.) approx.

With our bespoke and personal approach, Hinchliffe Holmes has a tailored range of services to suit your needs as a Landlord. Our expert team will showcase your property to thousands of potential tenants each month.