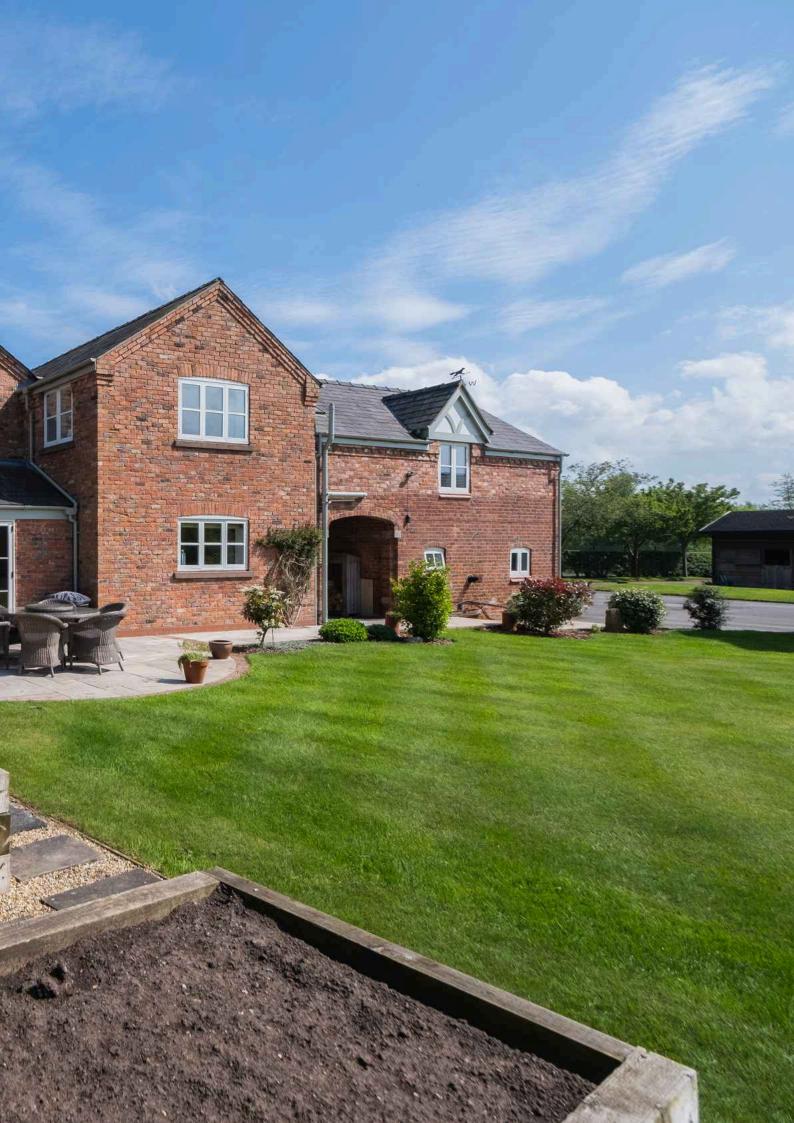

## OUTSIDE

Laundry Room Store Tennis Court Stables Workshops Double Car Port Parking Gardens Paddocks

## **CROSS LANES FARM**

Platts Lane | Stapleford | CH3 8HR

Situated in a sought-after quiet location and set in approximately 6.5 acres of beautifully landscaped private gardens and land, an presented immaculately and extended detached family home, upgraded to exceptional specifications with superb flexible accommodation in excess of 4,700 charming sq.ft. and character features throughout. The electric gated entrance opens onto the sweeping driveway that leads to the extensive parking, Tennis Court, Double Car Port, Stables and Workshop facilities.