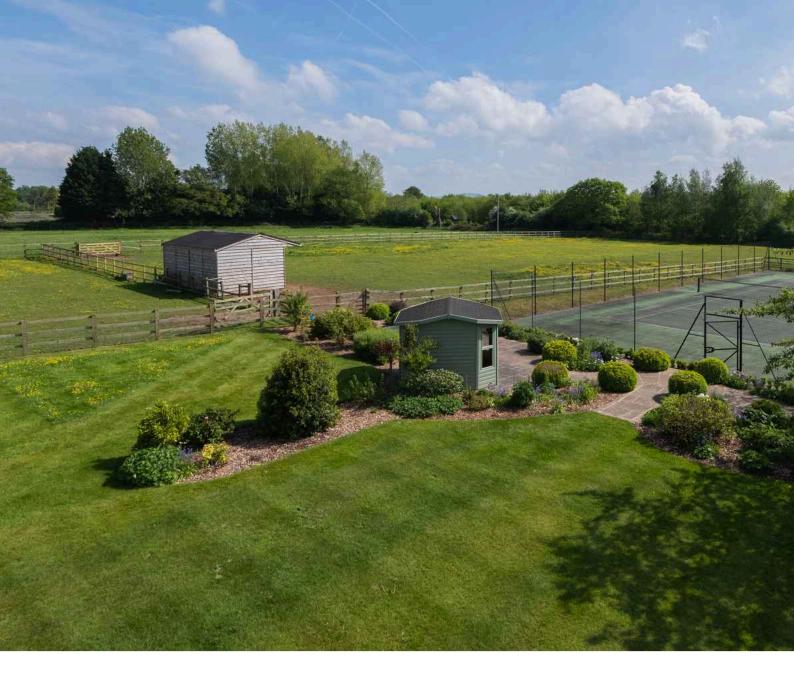

## OUTSIDE

Laundry Room Store Tennis Court Stables Workshops Double Car Port Parking Gardens Paddocks

## **CROSS LANES FARM**

Platts Lane | Stapleford | CH3 8HR

Situated in a sought-after quiet location and set in approximately 6.5 acres of beautifully landscaped private gardens and land, an presented immaculately and extended detached family home, upgraded to exceptional specifications with superb flexible accommodation in excess of 4,700 charming sq.ft. and character features throughout. The electric gated entrance opens onto the sweeping driveway that leads to the extensive parking, Tennis Court, Double Car Port, Stables and Workshop facilities.