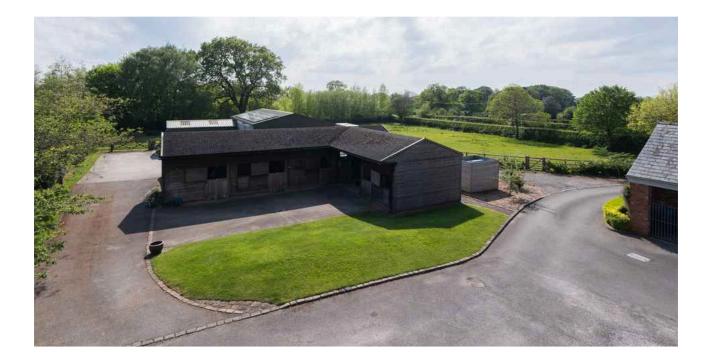

## OUTSIDE

Laundry Room Store Tennis Court Stables Workshops Double Car Port Parking Gardens Paddocks

## **CROSS LANES FARM**

Platts Lane | Stapleford | CH3 8HR

Situated in a sought-after quiet location and set in approximately 6.5 acres of beautifully landscaped private gardens and land, an presented immaculately and extended detached family home, upgraded to exceptional specifications with superb flexible accommodation in excess of 4,700 charming sq.ft. and character features throughout. The electric gated entrance opens onto the sweeping driveway that leads to the extensive parking, Tennis Court, Double Car Port, Stables and Workshop facilities.