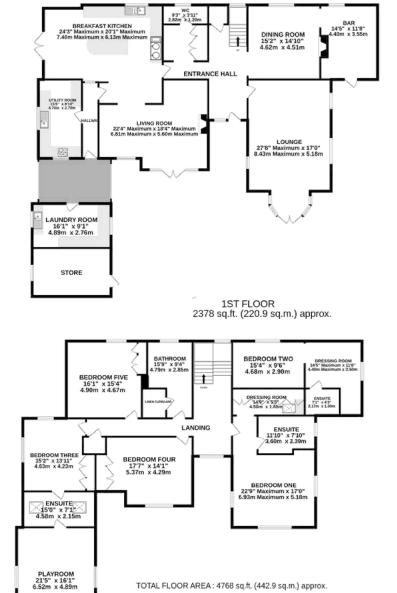

## GROUND FLOOR

Entrance Hall Lounge Dining Room Bar Living Room Breakfast Kitchen Utility Room WC

## FIRST FLOOR

Landing Bedroom One En-suite Dressing Room Bedroom Two En-suite Dressing Room Bedroom Three En-suite Bedroom Four Bedroom Five Playroom Bathroom

TOTAL FLOOR AREA: 4768 sq.ft. (442.9 sq.m.) approx.

1489 sq.ft. (138.3 sq.m.) approx.

With our bespoke and personal approach, Hinchliffe Holmes has a tailored range of services to suit your needs as a Landlord. Our expert team will showcase your property to thousands of potential tenants each month.