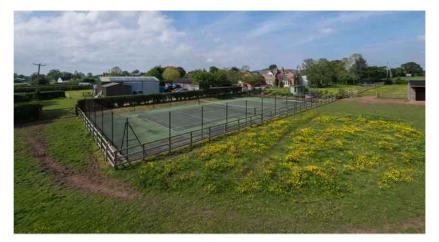

## OUTSIDE

Laundry Room Store Tennis Court Stables Workshops Double Car Port Parking Gardens Paddocks

## **CROSS LANES FARM**

Platts Lane | Stapleford | CH3 8HR

Situated in a sought-after quiet location and set in approximately 6.5 acres of beautifully landscaped private gardens and land, an presented immaculately and extended detached family home, upgraded to exceptional specifications with superb flexible accommodation in excess of 4,700 charming sq.ft. and character features throughout. The electric gated entrance opens onto the sweeping driveway that leads to the extensive parking, Tennis Court, Double Car Port, Stables and Workshop facilities.