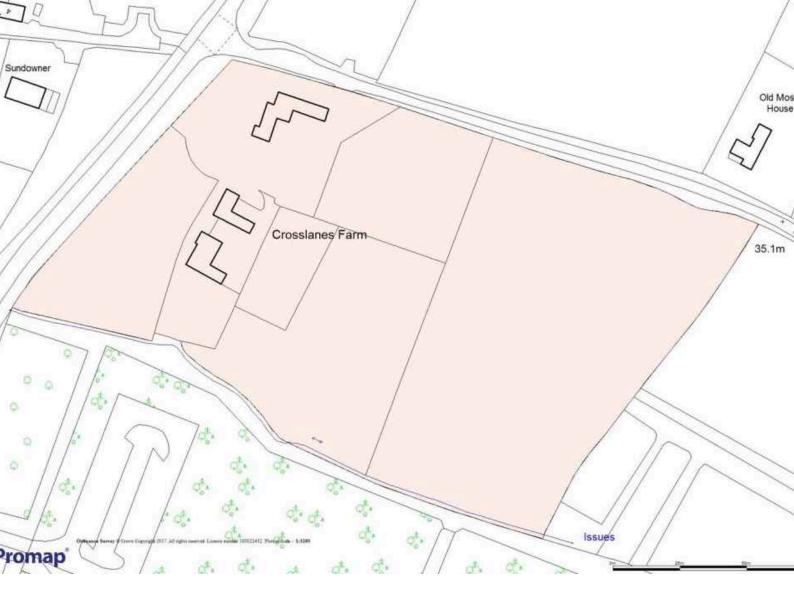

## OUTSIDE

Laundry Room Store Tennis Court Stables Workshops Double Car Port Parking Gardens Paddocks

## **CROSS LANES FARM**

Platts Lane | Stapleford | CH3 8HR

Situated in a sought-after quiet location and set in approximately 6.5 acres of beautifully landscaped private gardens and land, an presented immaculately and extended detached family home, upgraded to exceptional specifications with superb flexible accommodation in excess of 4,700 charming sq.ft. and character features throughout. The electric gated entrance opens onto the sweeping driveway that leads to the extensive parking, Tennis Court, Double Car Port, Stables and Workshop facilities.