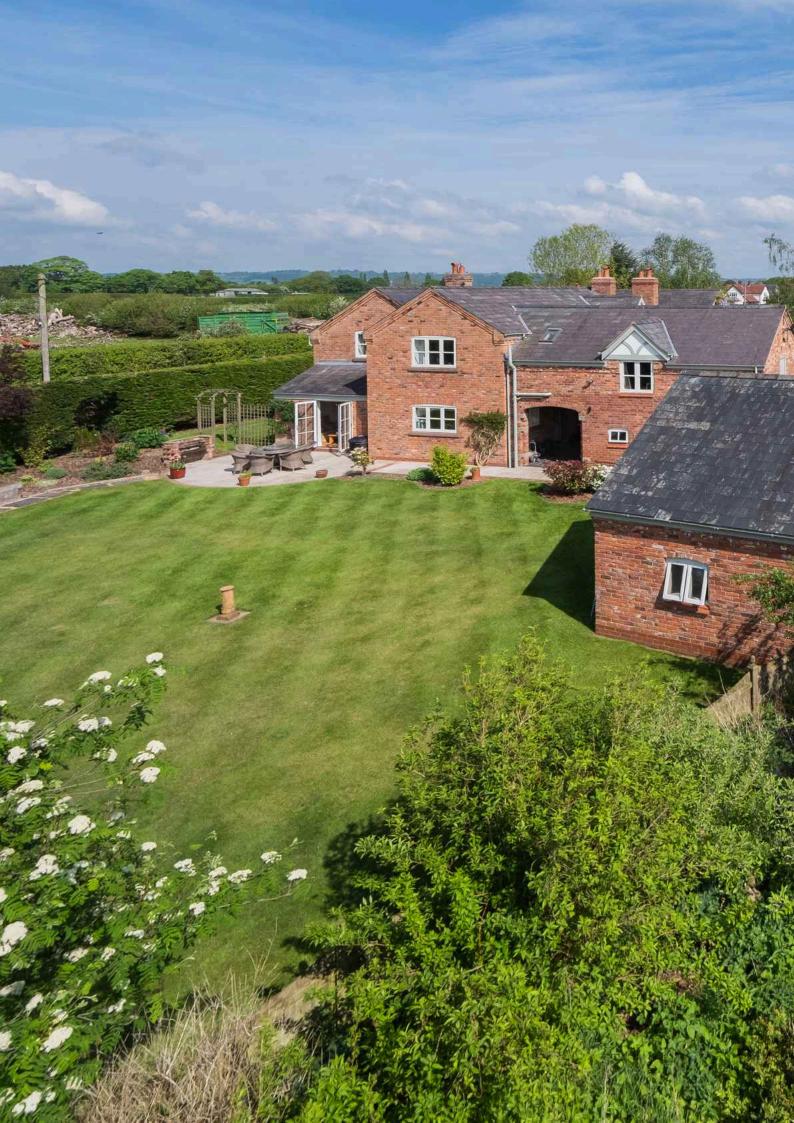

## **CROSS LANES FARM**

Platts Lane | Stapleford | CH3 8HR

Situated in a sought-after quiet location and set in approximately 6.5 acres of beautifully landscaped private gardens and land, an presented immaculately and extended detached family home, upgraded to exceptional specifications with superb flexible accommodation in excess of 4,700 charming sq.ft. and character features throughout. The electric gated entrance opens onto the sweeping driveway that leads to the extensive parking, Tennis Court, Double Car Port, Stables and Workshop facilities.