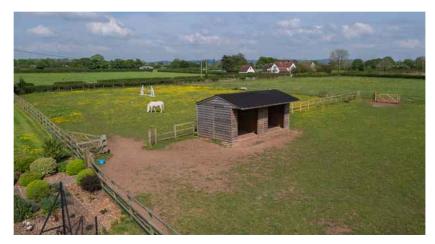

## OUTSIDE

Laundry Room Store Tennis Court Stables Workshops Double Car Port Parking Gardens Paddocks

## **CROSS LANES FARM**

Platts Lane | Stapleford | CH3 8HR

Situated in a sought-after quiet location and set in approximately 6.5 acres of beautifully landscaped private gardens and land, an presented immaculately and extended detached family home, upgraded to exceptional specifications with superb flexible accommodation in excess of 4,700 charming sq.ft. and character features throughout. The electric gated entrance opens onto the sweeping driveway that leads to the extensive parking, Tennis Court, Double Car Port, Stables and Workshop facilities.