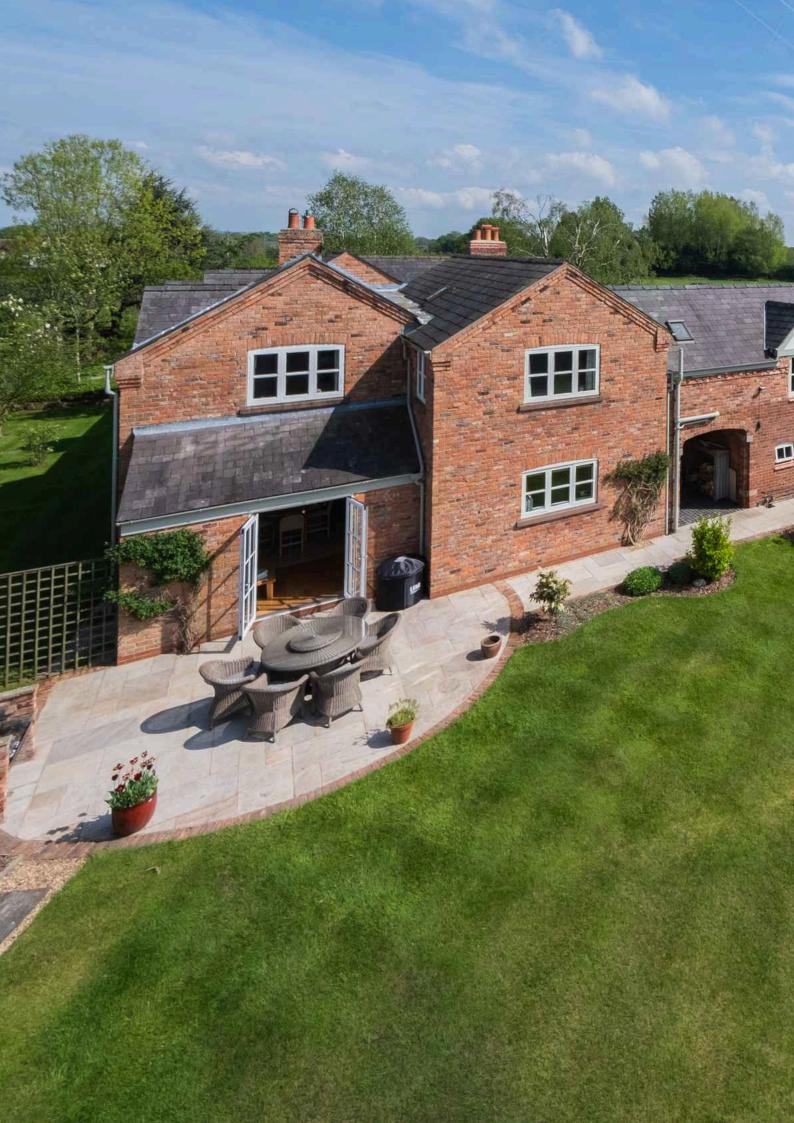

## **CROSS LANES FARM**

Platts Lane | Stapleford | CH3 8HR

Situated in a sought-after quiet location and set in approximately 6.5 acres of beautifully landscaped private gardens and land, an presented immaculately and extended detached family home, upgraded to exceptional specifications with superb flexible accommodation in excess of 4,700 charming sq.ft. and character features throughout. The electric gated entrance opens onto the sweeping driveway that leads to the extensive parking, Tennis Court, Double Car Port, Stables and Workshop facilities.