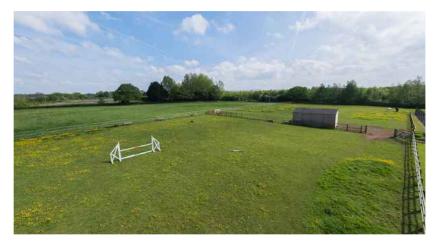

## OUTSIDE

Laundry Room Store Tennis Court Stables Workshops Double Car Port Parking Gardens Paddocks

## **CROSS LANES FARM**

Platts Lane | Stapleford | CH3 8HR

Situated in a sought-after quiet location and set in approximately 6.5 acres of beautifully landscaped private gardens and land, an presented immaculately and extended detached family home, upgraded to exceptional specifications with superb flexible accommodation in excess of 4,700 charming sq.ft. and character features throughout. The electric gated entrance opens onto the sweeping driveway that leads to the extensive parking, Tennis Court, Double Car Port, Stables and Workshop facilities.