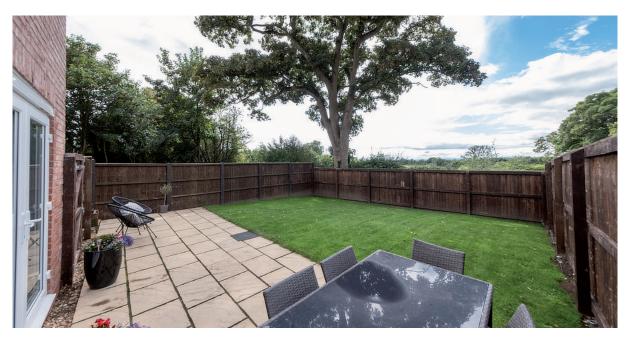

Private south-west facing landscaped gardens and driveway providing off road parking.

#### **OUTSIDE**

Parking Gardens

TOTAL FLOOR AREA: 717 sq.ft. (66.6 sq.m.) approx.

NOTICE: Hinchliffe Holmes for themselves and for the vendors or lessors of this property

NOTICE: Hinchlifte Holmes for themselves and for the vendors or lessors of this property whose agents they are give notice that: