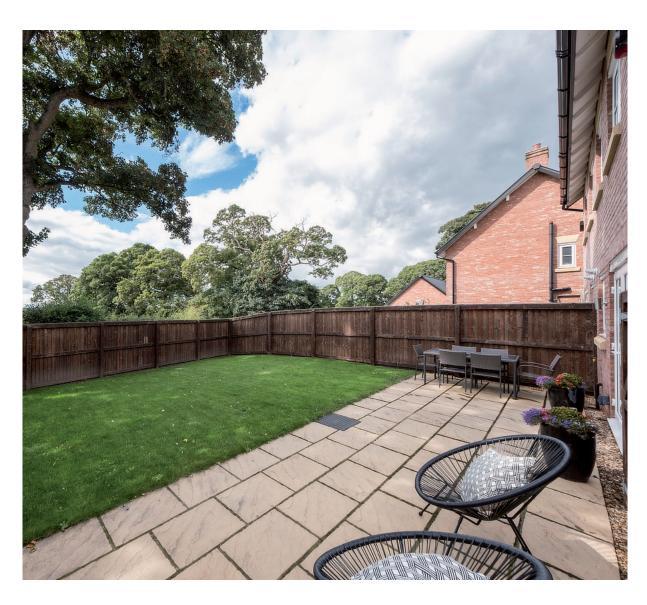

Private south-west facing landscaped gardens and driveway providing off road parking.

#### **OUTSIDE**

Parking Gardens

TOTAL FLOOR AREA: 717 sq.ft. (66.6 sq.m.) approx.

NOTICE: Hinchliffe Holmes for themselves and for the vendors or lessors of this property

NOTICE: Hinchlifte Holmes for themselves and for the vendors or lessors of this property whose agents they are give notice that: