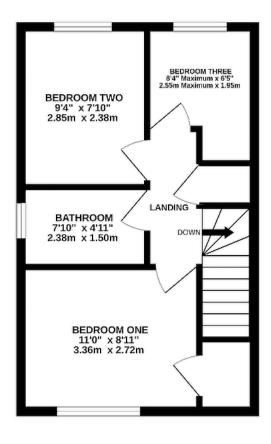

#### FIRST FLOOR

Landing Bedroom One Bedroom Two Bedroom Three Bathroom

#### **OUTSIDE**

Parking Gardens

TOTAL FLOOR AREA: 717 sq.ft. (66.6 sq.m.) approx.

NOTICE: Hinchliffe Holmes for themselves and for the vendors or lessors of this property

NOTICE: Hinchlifte Holmes for themselves and for the vendors or lessors of this property whose agents they are give notice that: