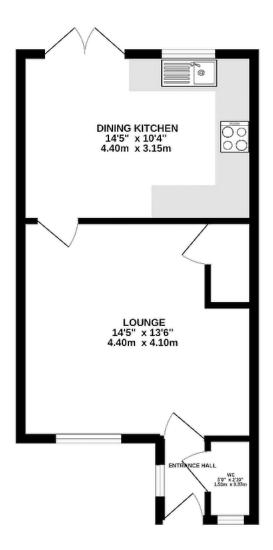

#### GROUND FLOOR

Entrance Hall Lounge Dining Kitchen Utility Room WC boutiques, art galleries, DIY, florists, butcher, hairdressers, chemist, hospital, petrol station and other general stores. There is also a range of pleasant restaurants and public houses, which complete the thriving village. Additionally, Tarporley has the added benefit of two highly regarded Golf courses. Tarporley has its own two churches and both primary and secondary schools. There is easy access to the surrounding villages, motorway and railway networks, which give access to the north and south of the UK.

#### **OUTSIDE**

Parking Gardens

TOTAL FLOOR AREA: 717 sq.ft. (66.6 sq.m.) approx.

NOTICE: Hinchliffe Holmes for themselves and for the vendors or lessors of this property

NOTICE: Hinchlifte Holmes for themselves and for the vendors or lessors of this property whose agents they are give notice that: