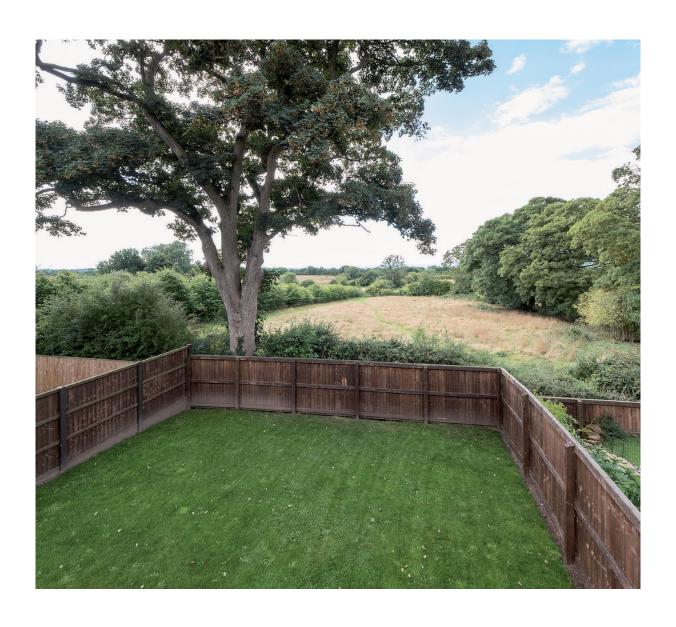

Private south-west facing landscaped gardens and driveway providing off road parking.

#### **OUTSIDE**

Parking Gardens

TOTAL FLOOR AREA: 717 sq.ft. (66.6 sq.m.) approx.

NOTICE: Hinchliffe Holmes for themselves and for the vendors or lessors of this property

NOTICE: Hinchlifte Holmes for themselves and for the vendors or lessors of this property whose agents they are give notice that: