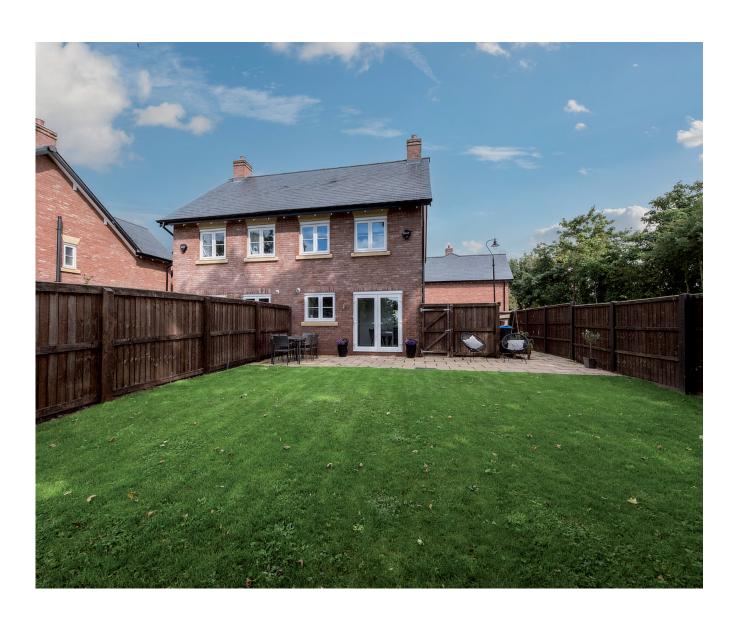

Private south-west facing landscaped gardens and driveway providing off road parking.

#### **OUTSIDE**

Parking Gardens

TOTAL FLOOR AREA: 717 sq.ft. (66.6 sq.m.) approx.

NOTICE: Hinchliffe Holmes for themselves and for the vendors or lessors of this property

NOTICE: Hinchlifte Holmes for themselves and for the vendors or lessors of this property whose agents they are give notice that: