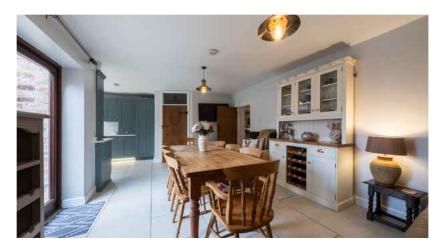

#### GROUND FLOOR

Entrance Hall Lounge Sitting Room Dining Room Kitchen Utility Room Study Rear Hall WC

FIRST FLOOR Landing Bedroom One Bedroom Two Mouldsworth Railway Station which provides a direct link on the Chester to Manchester line.