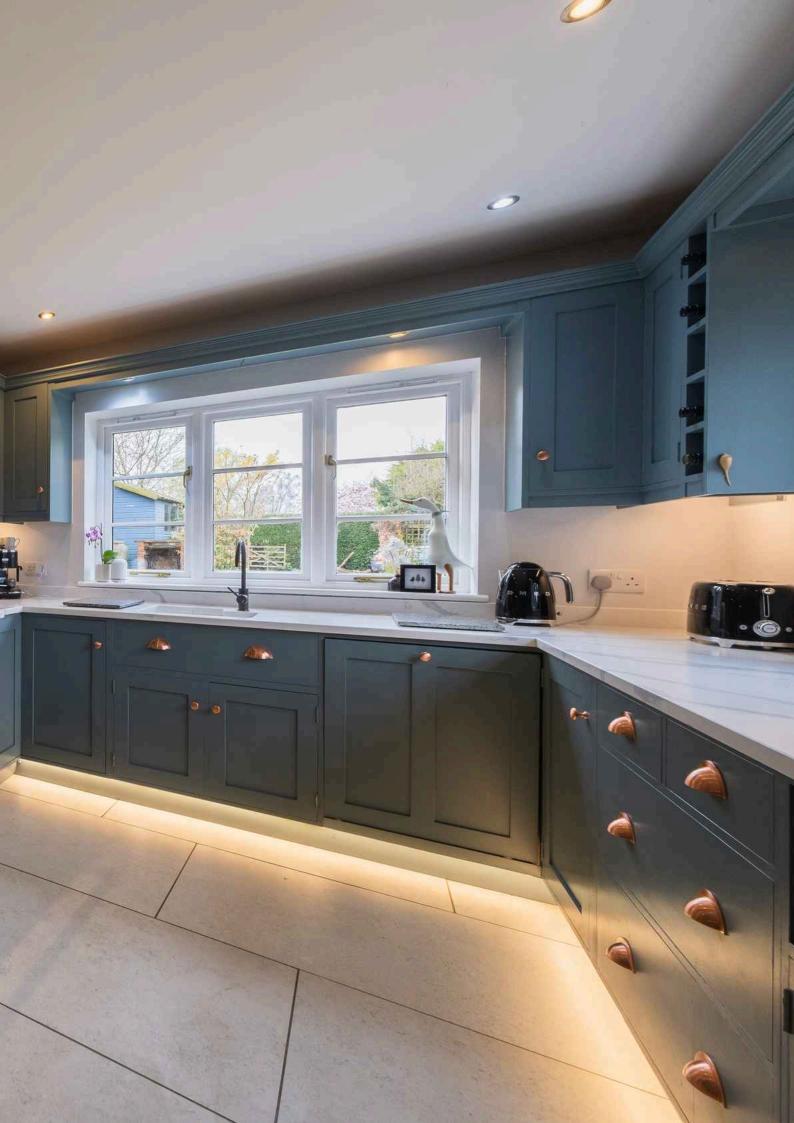

#### GROUND FLOOR

Entrance Hall Lounge Sitting Room Dining Room Kitchen Utility Room Study Rear Hall WC

FIRST FLOOR Landing Bedroom One Bedroom Two Mouldsworth Railway Station which provides a direct link on the Chester to Manchester line.