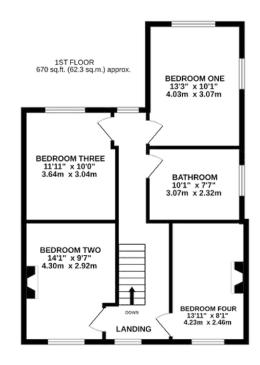

#### GROUND FLOOR

Entrance Hall Lounge Sitting Room Dining Room Kitchen Utility Room Study Rear Hall WC

FIRST FLOOR Landing Bedroom One Bedroom Two Mouldsworth Railway Station which provides a direct link on the Chester to Manchester line.

Chester City centre can be reached within 15 - 20 minutes and there are great links to the wider motorway network via the A55, M6, M56 and M53.

Bedroom Three Bedroom Four Bathroom

OUTSIDE Cobbled Parking Area Gardens WC

TOTAL FLOOR AREA: 1439 sq.ft. (133.7 sq.m.) approx.