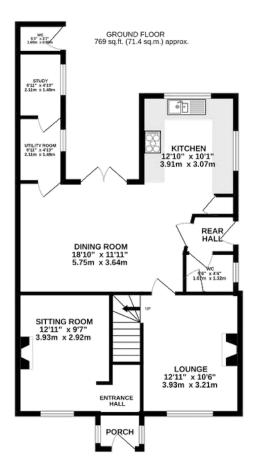

#### GROUND FLOOR

Entrance Hall Lounge Sitting Room Dining Room Kitchen Utility Room Study Rear Hall WC

FIRST FLOOR Landing Bedroom One Bedroom Two Mouldsworth Railway Station which provides a direct link on the Chester to Manchester line.

Chester City centre can be reached within 15 - 20 minutes and there are great links to the wider motorway network via the A55, M6, M56 and M53.

Bedroom Three Bedroom Four Bathroom

OUTSIDE Cobbled Parking Area Gardens WC

TOTAL FLOOR AREA: 1439 sq.ft. (133.7 sq.m.) approx.