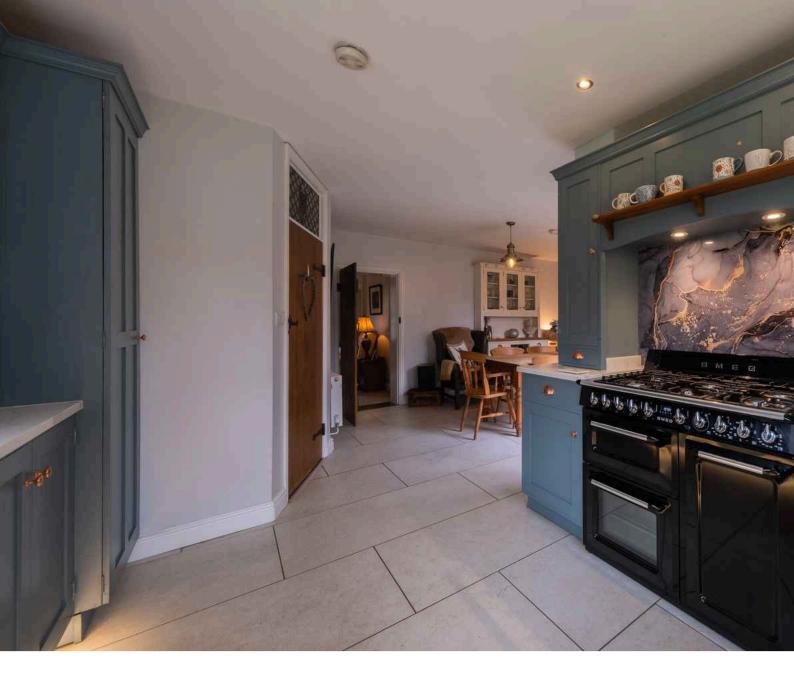

#### GROUND FLOOR

Entrance Hall Lounge Sitting Room Dining Room Kitchen Utility Room Study Rear Hall WC

FIRST FLOOR Landing Bedroom One Bedroom Two Mouldsworth Railway Station which provides a direct link on the Chester to Manchester line.