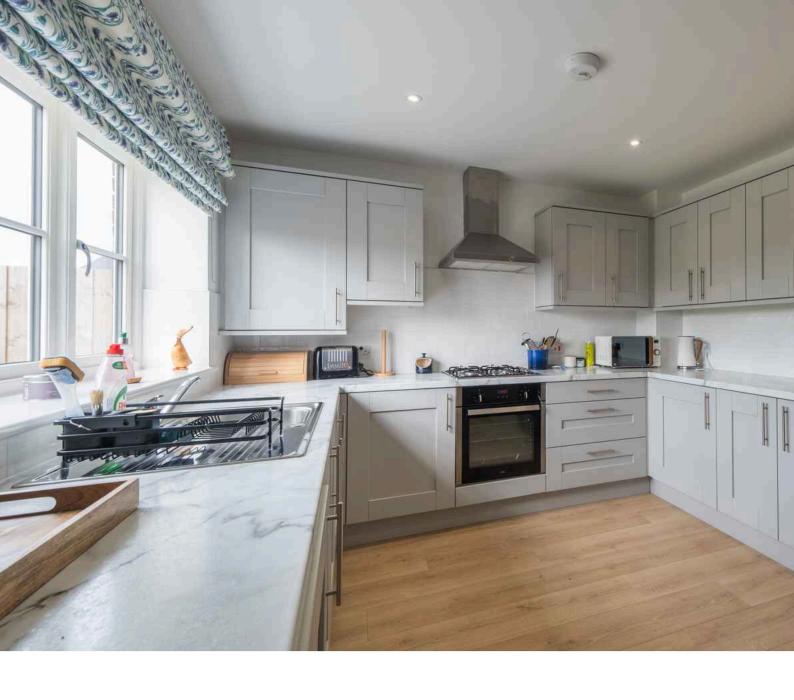

outh-facing private landscaped gardens with views across open farmland and driveway providing off road parking for two vehicles.

Tattenhall is a picturesque village situated within some of Cheshire's most glorious countryside with the nearby Peckforton and Bickerton Hills, and Beeston and Peckforton Castles providing a stunning and dramatic backdrop. The village provides a good range of amenities including general store, post office, butcher, chemist, doctor's surgery, sports centre, public houses, restaurants, and 'outstanding' OFSTED rated primary school. The nearby A41 allows easy access into the historic city of Chester approximately 9 miles away and also provides a link to the A51, M53, and M56, facilitating travel to a number of commercial destinations within the North-West.



















































GROUND FLOOR 474 sq.ft. (44.0 sq.m.) approx.



TOTAL FLOOR AREA: 947 sq.ft. (88.0 sq.m.) approx.

1ST FLOOR 474 sq.ft. (44.0 sq.m.) approx.





#### **TENURE**

Freehold. Subject to verification by Vendor's Solicitor.

#### SERVICES (NOT TESTED)

We believe that mains water, electricity, gas central heating and drainage are connected.

#### LOCAL AUTHORITY

Cheshire West And Chester. Council Tax - Band D.

#### POSSESSION

Vacant possession upon completion.

#### VIEWING

Viewing strictly by appointment through the Agents.

NOTICE: Hinchliffe Holmes for themselves and for the vendors or lessors of this property whose agents they are give notice that:

- (i) the particulars are set out as a general outline only for the guidance of intending purc