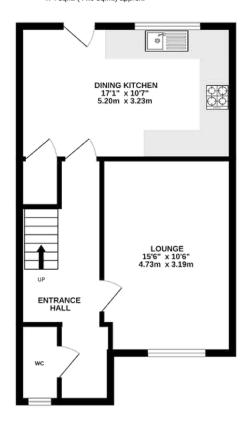

### GROUND FLOOR Entrance Hall Lounge Dining Kitchen WC

### FIRST FLOOR Landing Bedroom One - En-suite Bedroom Two Bedroom Three Bathroom

OUTSIDE Parking Gardens

GROUND FLOOR 474 sq.ft. (44.0 sq.m.) approx.

TOTAL FLOOR AREA: 947 sq.ft. (88.0 sq.m.) approx.

1ST FLOOR 474 sq.ft. (44.0 sq.m.) approx.