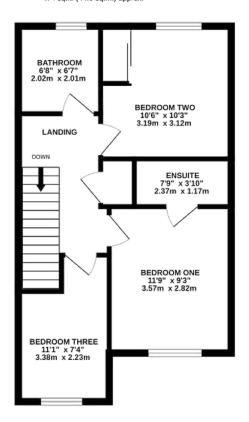

### GROUND FLOOR Entrance Hall Lounge Dining Kitchen WC

### FIRST FLOOR Landing Bedroom One - En-suite Bedroom Two Bedroom Three Bathroom

OUTSIDE Parking Gardens

GROUND FLOOR 474 sq.ft. (44.0 sq.m.) approx.

TOTAL FLOOR AREA: 947 sq.ft. (88.0 sq.m.) approx.

1ST FLOOR 474 sq.ft. (44.0 sq.m.) approx.