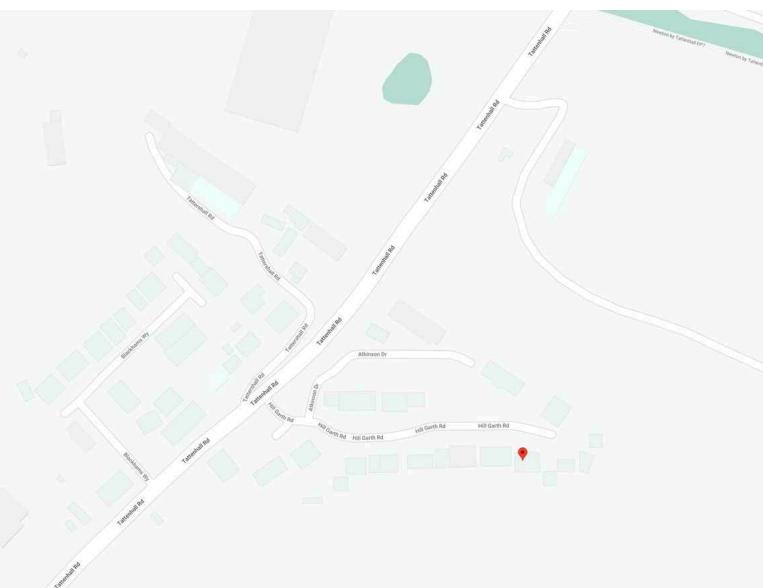

# 32 HILL GARTH ROAD

## Tattenhall | CH3 9FW

Situated in a popular sought-after location and positioned on a quiet executive development within close proximately to the village and its amenities, a beautifully presented three-bedroom semi-detached family home. South-facing private landscaped gardens with views across open farmland and driveway providing off road parking for two vehicles.

Tattenhall is a picturesque village situated within some of Cheshire's most glorious countryside with the nearby Peckforton and Bickerton Hills, and Beeston and Peckforton Castles providing a stunning and dramatic backdrop. The village provides a good range of amenities including general store, post office, butcher, chemist, doctor's surgery, sports centre, public houses, restaurants, and 'outstanding' OFSTED rated primary school. The nearby A41 allows easy access into the historic city of Chester approximately 9 miles away and also provides a link to the A51, M53, and M56, facilitating travel to a number of commercial destinations within the North-West.