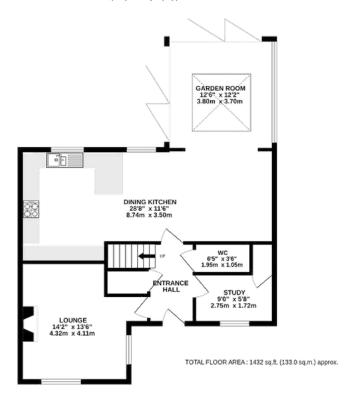

#### **GROUND FLOOR**

Entrance Hall Lounge Study Garden Room Dining Kitchen WC

#### OUTSIDE

Garage Parking Gardens

GROUND FLOOR 788 sq.ft. (73.2 sq.m.) approx.

1ST FLOOR 643 sq.ft. (59.8 sq.m.) approx.