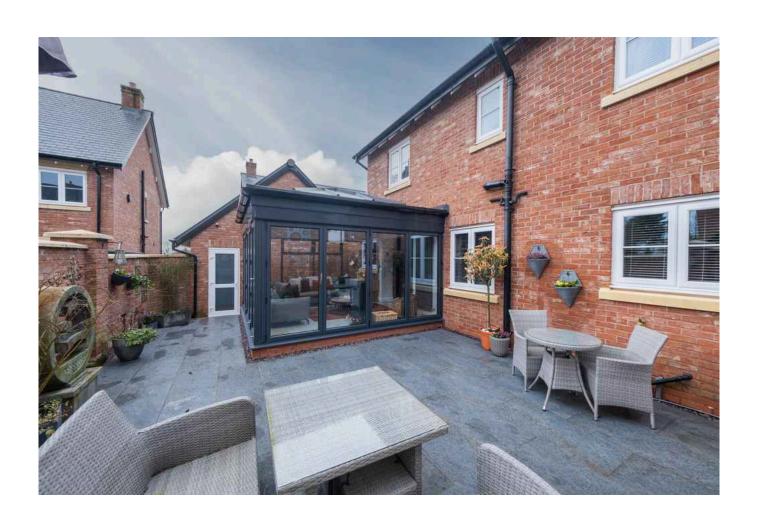

#### **GROUND FLOOR**

Entrance Hall Lounge Study Garden Room Dining Kitchen WC

#### OUTSIDE

Garage Parking Gardens

GROUND FLOOR 788 sq.ft. (73.2 sq.m.) approx.

1ST FLOOR 643 sq.ft. (59.8 sq.m.) approx.