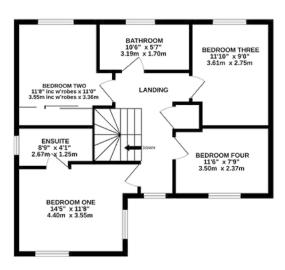

#### FIRST FLOOR

Landing
Bedroom One - En-suite
Bedroom Two
Bedroom Three
Bedroom Four
Bathroom

#### OUTSIDE

Garage Parking Gardens

GROUND FLOOR 788 sq.ft. (73.2 sq.m.) approx.

1ST FLOOR 643 sq.ft. (59.8 sq.m.) approx.