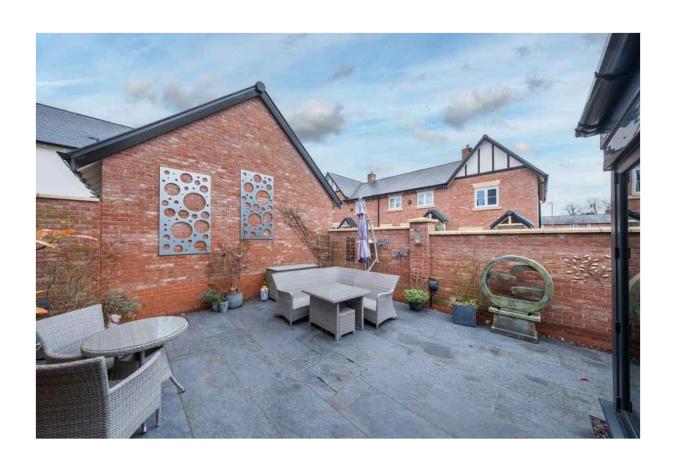

#### OUTSIDE

Garage Parking Gardens

GROUND FLOOR 788 sq.ft. (73.2 sq.m.) approx.

1ST FLOOR 643 sq.ft. (59.8 sq.m.) approx.