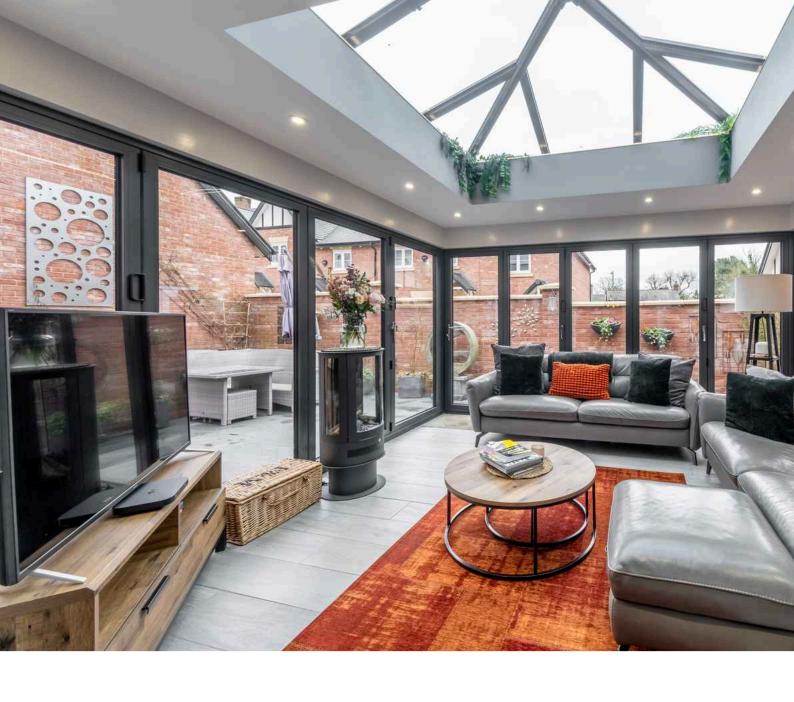

#### **GROUND FLOOR**

Entrance Hall Lounge Study Garden Room Dining Kitchen WC

#### OUTSIDE

Garage Parking Gardens

GROUND FLOOR 788 sq.ft. (73.2 sq.m.) approx.

1ST FLOOR 643 sq.ft. (59.8 sq.m.) approx.