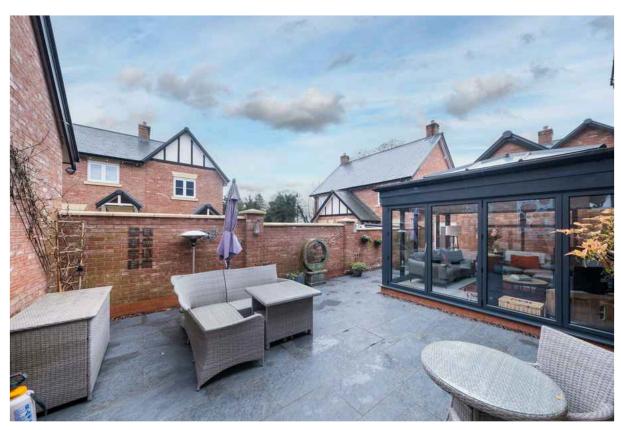

#### OUTSIDE

Garage Parking Gardens

GROUND FLOOR 788 sq.ft. (73.2 sq.m.) approx.

1ST FLOOR 643 sq.ft. (59.8 sq.m.) approx.