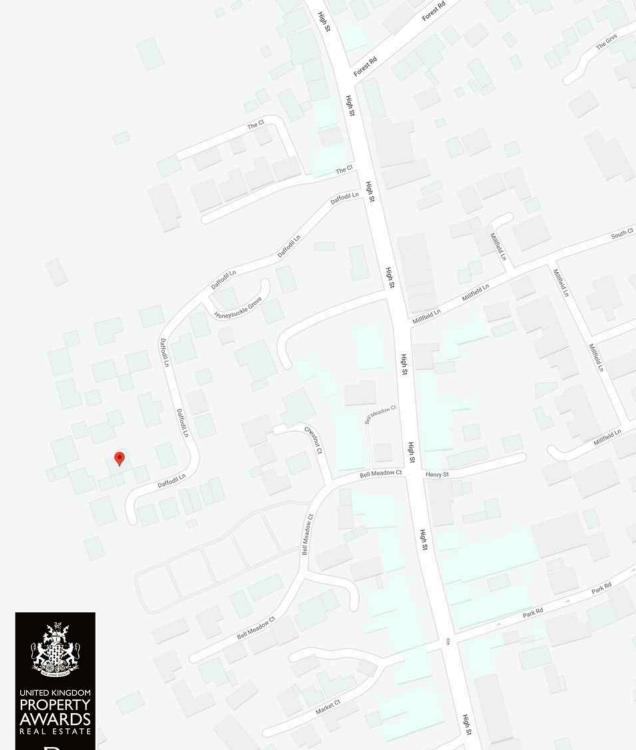

The award-winning village of Tarporley, is renowned for its Historic High Street which is located approximately 12 miles from Chester and offers a superb range of amenities including fashion boutiques, art galleries, DIY, florists, butcher, hairdressers, chemist, hospital, petrol station and other general stores. There is also a range of pleasant restaurants and public houses, which complete the thriving village. Additionally, Tarporley has the added benefit of two highly regarded Golf courses. Tarporley has its own two churches and both primary and secondary schools. There is easy access to the surrounding villages, motorway and railway networks, which give access to the north and south of the UK.