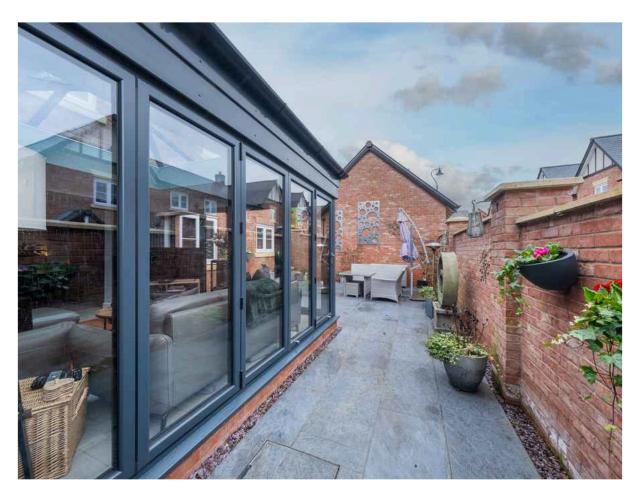

#### OUTSIDE

Garage Parking Gardens

GROUND FLOOR 788 sq.ft. (73.2 sq.m.) approx.

1ST FLOOR 643 sq.ft. (59.8 sq.m.) approx.