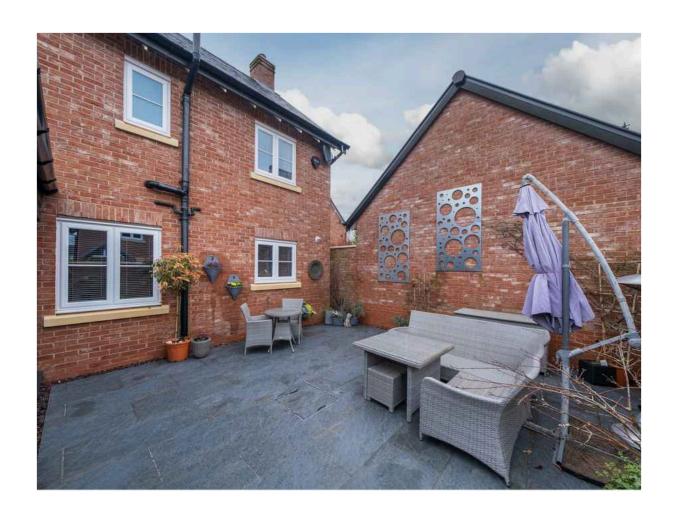

#### OUTSIDE

Garage Parking Gardens

GROUND FLOOR 788 sq.ft. (73.2 sq.m.) approx.

1ST FLOOR 643 sq.ft. (59.8 sq.m.) approx.