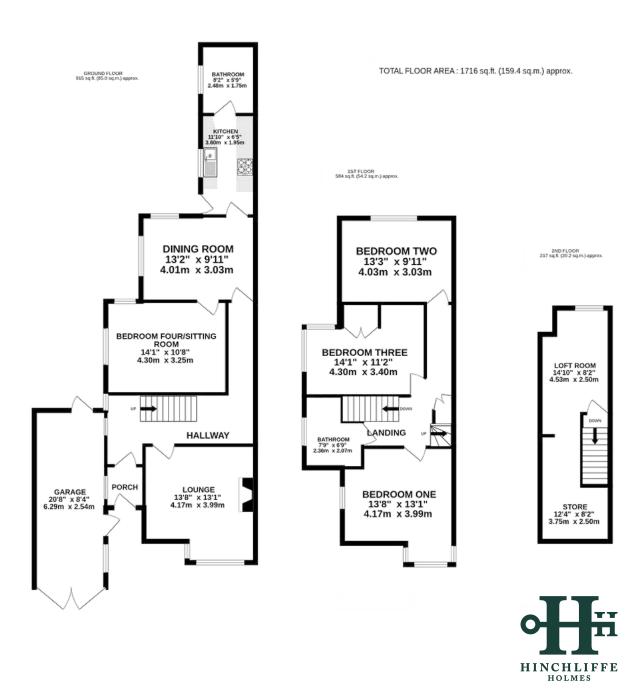

#### GROUND FLOOR

Entrance Porch
Entrance Hall
Lounge
Dining Room
Kitchen
Sitting Room-Bedroom Four
Bathroom

#### FIRST FLOOR

Landing Bedroom One Bedroom Two Bedroom Three Bathroom

#### SECOND FLOOR

Landing Loft Room Store

#### OUTSIDE

Garage Parking Gardens