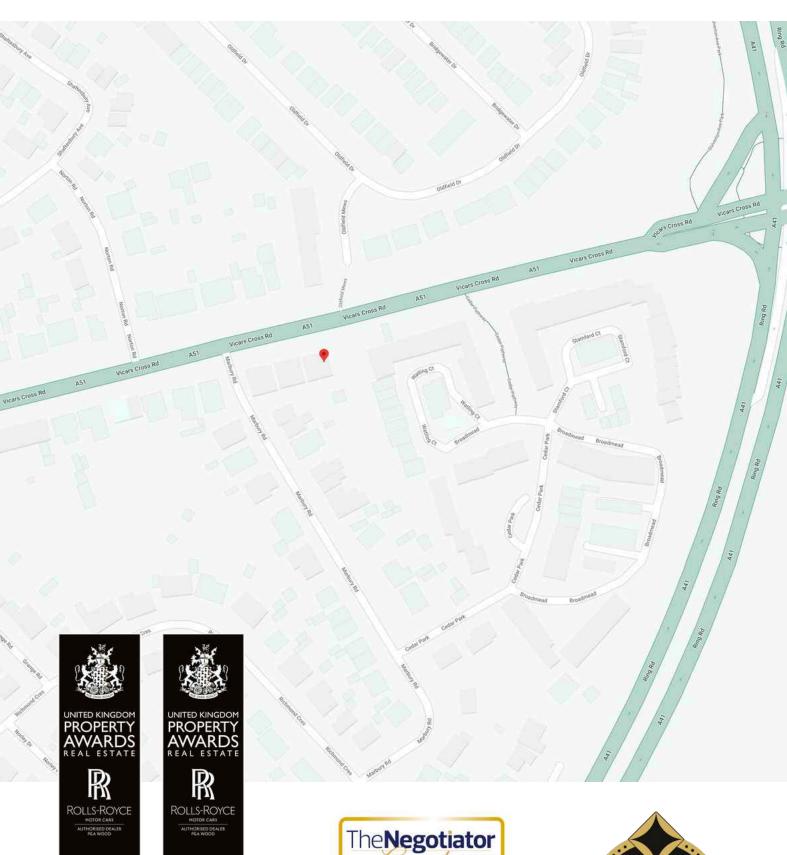

Vicars Cross lies a couple of miles to the east of the city and provides an excellent range of local day-to-day facilities including a wide range of shops on Green Lane, petrol filling station, schools for all ages, with Oldfield Primary School being

particularly popular and also within the catchment area of the highly acclaimed Christleton High School. A local bus routes into the city centre and Chester railway station is close by. There is easy access to the motorway and A55 expressway network daily travel to facilitating surrounding areas of commerce and industry. Chester city centre offers a wide range of both shopping and leisure facilities including national retail stores, the River Dee, Racecourse and the Roman Walls.