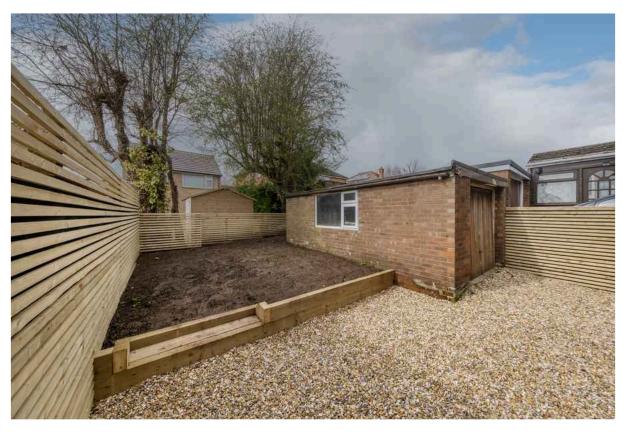

#### **OUTSIDE**

Garage Parking Gardens

TOTAL FLOOR AREA: 775 sq.ft. (72.0 sq.m.) approx