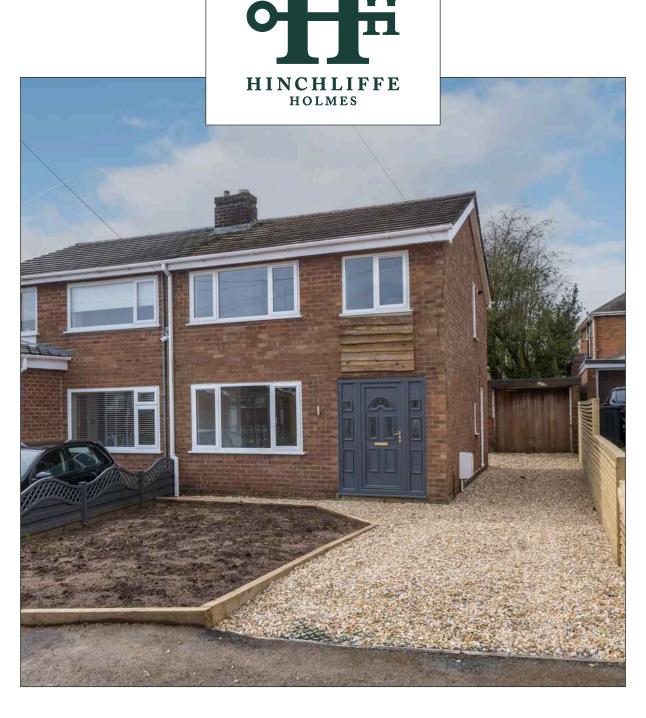

# 23 OATHILLS DRIVE

Tarporley | CW6 0DB

Situated in a popular and most convenient location within walking distance to the village centre and its amenities, a fully modernised and beautifully presented three-bedroom semi-detached house. Private landscaped gardens, driveway providing off road parking and detached garage.

## 23 OATHILLS DRIVE

Situated in a popular and most convenient location within walking distance to the village centre and its amenities, a fully modernised and beautifully presented three-bedroom semi-detached house. Private landscaped gardens, driveway providing off road parking and detached garage.