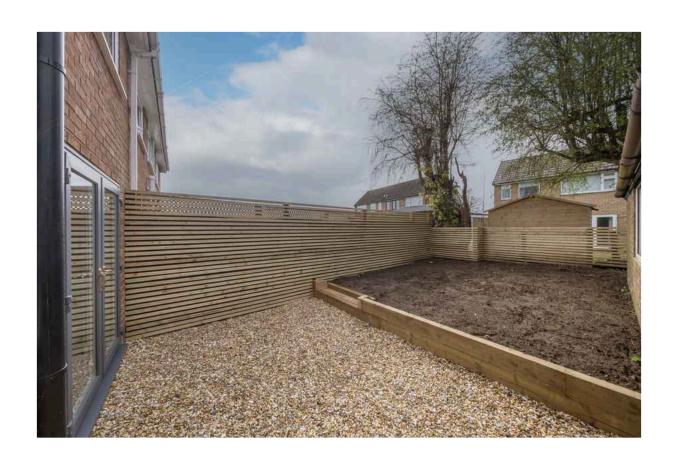

#### **OUTSIDE**

Garage Parking Gardens

TOTAL FLOOR AREA: 775 sq.ft. (72.0 sq.m.) approx