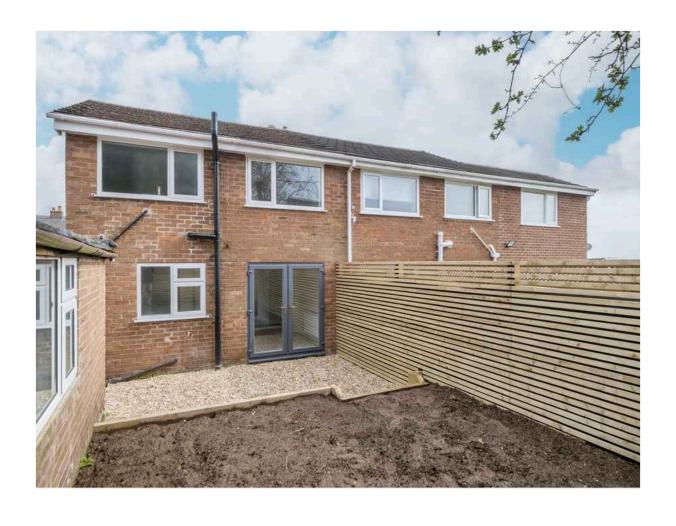

# 23 OATHILLS DRIVE

Tarporley | CW6 0DB

Situated in a popular and most convenient location within walking distance to the village centre and its amenities, a fully modernised and beautifully presented three-bedroom semi-detached house. Private landscaped gardens, driveway providing off road parking and detached garage.

## 23 OATHILLS DRIVE

Situated in a popular and most convenient location within walking distance to the village centre and its amenities, a fully modernised and beautifully presented three-bedroom semi-detached house. Private landscaped gardens, driveway providing off road parking and detached garage.

#### **OUTSIDE**

Garage Parking Gardens

TOTAL FLOOR AREA: 775 sq.ft. (72.0 sq.m.) approx