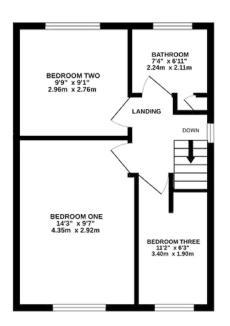

#### FIRST FLOOR

Landing Bedroom One Bedroom Two Bedroom Three Bathroom

#### **OUTSIDE**

Garage Parking Gardens

TOTAL FLOOR AREA: 775 sq.ft. (72.0 sq.m.) approx