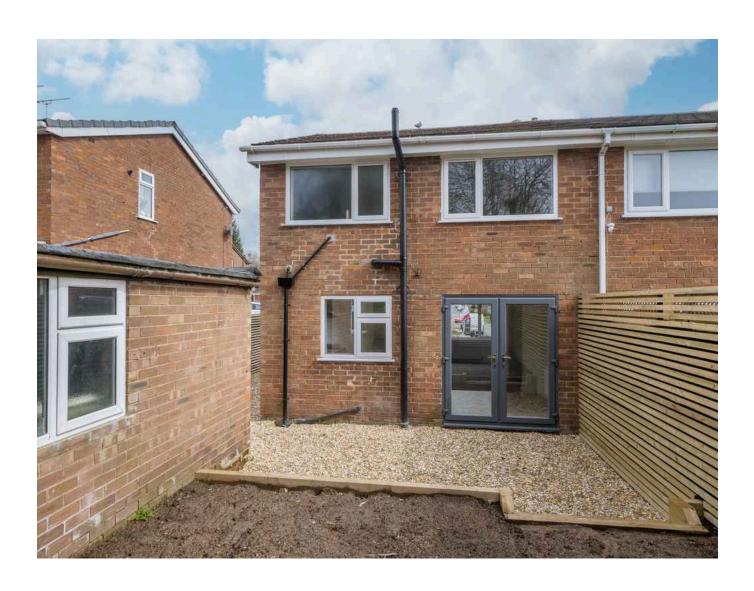

#### **OUTSIDE**

Garage Parking Gardens

TOTAL FLOOR AREA: 775 sq.ft. (72.0 sq.m.) approx