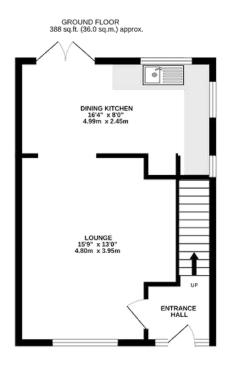

#### GROUND FLOOR

Entrance Hall Lounge Dining Kitchen

#### **OUTSIDE**

Garage Parking Gardens

TOTAL FLOOR AREA: 775 sq.ft. (72.0 sq.m.) approx