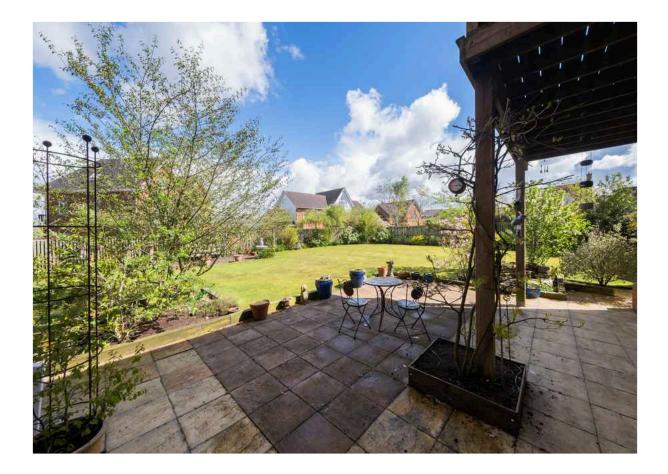

## **47 FRESHWATER DRIVE**

Wychwood Park | CW2 5GR

Situated on a most sought-after luxury executive gated development surrounding the Championship Golf Course at Wychwood Park, a beautifully presented detached family home with superb flexible accommodation extending to over 3,800 sq.ft. (including Detached Double Garage) and many upgraded features throughout. Beautifully landscaped private gardens with views across the golf course, driveway providing off road parking and detached double garage.

### **47 FRESHWATER DRIVE**

Situated on a most sought-after luxury executive gated development surrounding the Championship Golf Course at Wychwood Park, а beautifully presented detached family home with superb flexible accommodation extending to over 3,800 sq.ft. (including Detached Double Garage) and many upgraded features throughout. Beautifully landscaped private gardens with views across the golf course, driveway providing off road parking and detached double garage.

#### OUTSIDE

Detached Double Garage Parking Gardens

TOTAL FLOOR AREA : 3864 sq.ft. (359.0 sq.m.) approx.