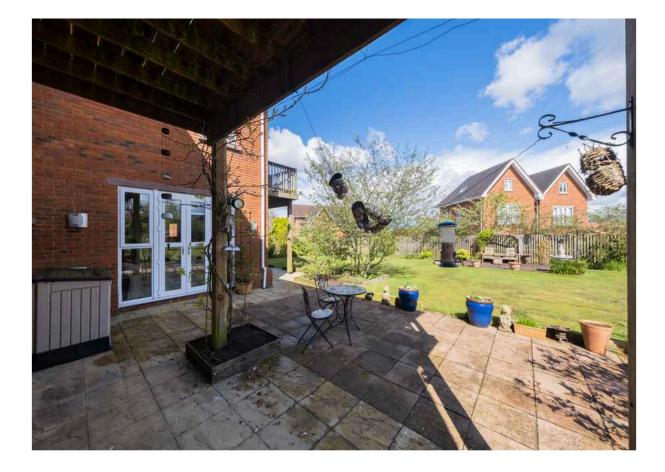

#### OUTSIDE

Detached Double Garage Parking Gardens

TOTAL FLOOR AREA : 3864 sq.ft. (359.0 sq.m.) approx.