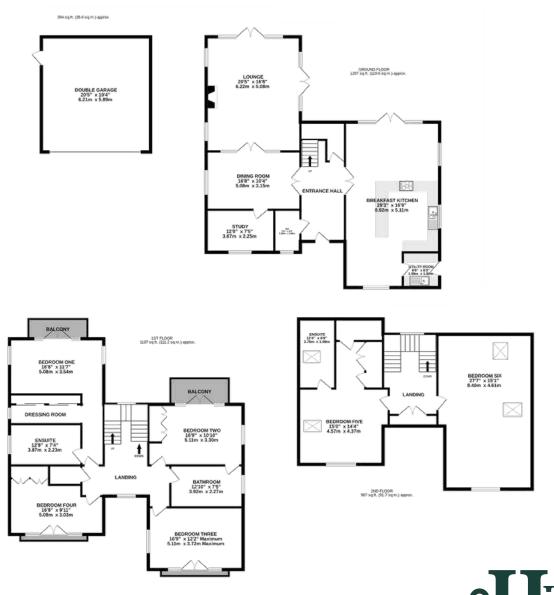

#### GROUND FLOOR

Entrance Hall Lounge Dining Kitchen Study Breakfast Kitchen Utility Room WC

#### FIRST FLOOR

Landing Bedroom One En-suite Dressing Room Bedroom Two Bedroom Three Bedroom Four Bathroom

#### SECOND FLOOR

Bedroom Five En-suite Bedroom Six

#### OUTSIDE

Detached Double Garage Parking Gardens

TOTAL FLOOR AREA : 3864 sq.ft. (359.0 sq.m.) approx.