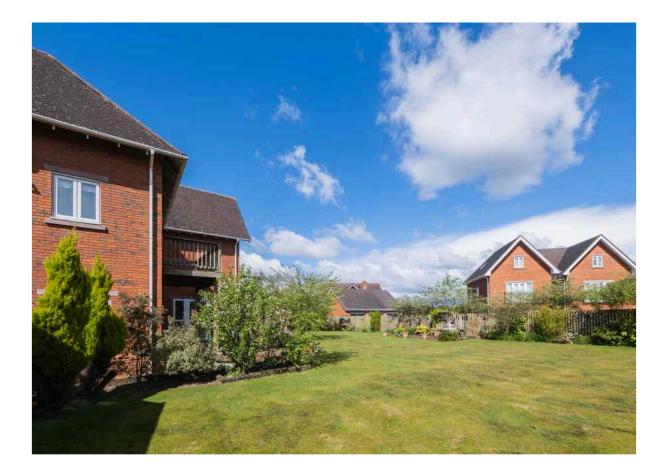

## **47 FRESHWATER DRIVE**

Wychwood Park | CW2 5GR

Situated on a most sought-after luxury executive gated development surrounding the Championship Golf Course at Wychwood Park, a beautifully presented detached family home with superb flexible accommodation extending to over 3,800 sq.ft. (including Detached Double Garage) and many upgraded features throughout. Beautifully landscaped private gardens with views across the golf course, driveway providing off road parking and detached double garage.

### **47 FRESHWATER DRIVE**

Situated on a most sought-after luxury executive gated development surrounding the Championship Golf Course at Wychwood Park, а beautifully presented detached family home with superb flexible accommodation extending to over 3,800 sq.ft. (including Detached Double Garage) and many upgraded features throughout. Beautifully landscaped private gardens with views across the golf course, driveway providing off road parking and detached double garage.

#### OUTSIDE

Detached Double Garage Parking Gardens

TOTAL FLOOR AREA : 3864 sq.ft. (359.0 sq.m.) approx.