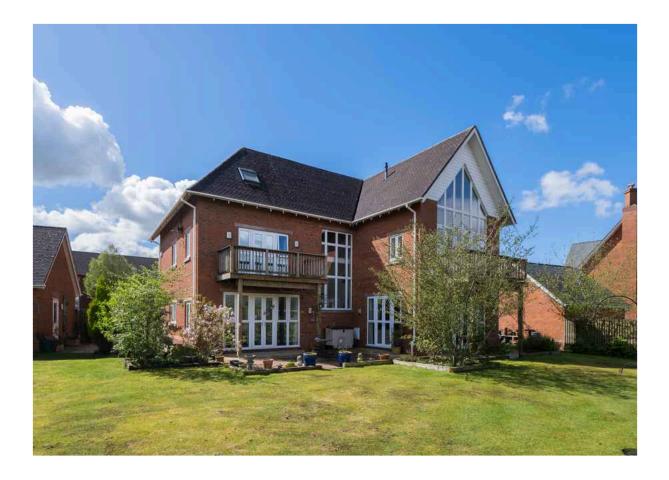

## **47 FRESHWATER DRIVE**

Wychwood Park | CW2 5GR

Situated on a most sought-after luxury executive gated development surrounding the Championship Golf Course at Wychwood Park, a beautifully presented detached family home with superb flexible accommodation extending to over 3,800 sq.ft. (including Detached Double Garage) and many upgraded features throughout. Beautifully landscaped private gardens with views across the golf course, driveway providing off road parking and detached double garage.

### **47 FRESHWATER DRIVE**

Situated on a most sought-after luxury executive gated development surrounding the Championship Golf Course at Wychwood Park, а beautifully presented detached family home with superb flexible accommodation extending to over 3,800 sq.ft. (including Detached Double Garage) and many upgraded features throughout. Beautifully landscaped private gardens with views across the golf course, driveway providing off road parking and detached double garage.

#### OUTSIDE

Detached Double Garage Parking Gardens

TOTAL FLOOR AREA : 3864 sq.ft. (359.0 sq.m.) approx.