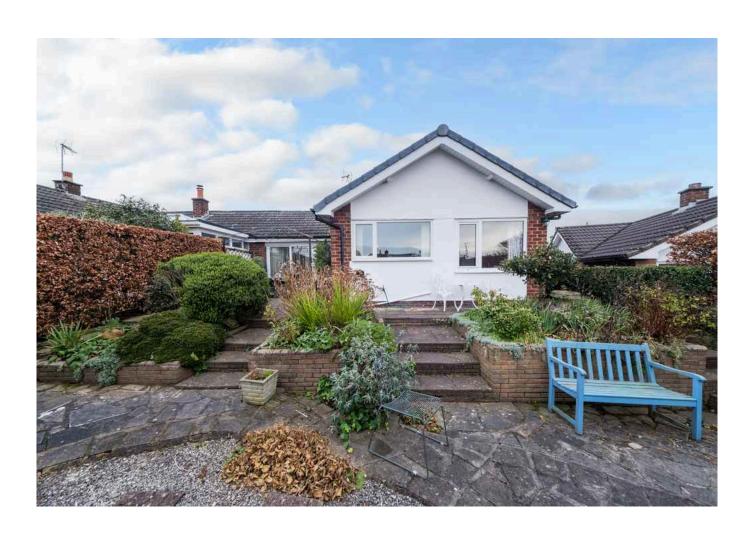

# 12 HOCKENHULL CRESCENT

Tarvin | CH3 8LJ

Situated in a popular quiet village location within walking distance to amenities, a well presented and extended semi-detached bungalow. South-west facing private landscaped gardens and driveway providing off road parking.

# 12 HOCKENHULL CRESCENT

Situated in a popular quiet village location within walking distance to amenities, a well presented and extended semi-detached bungalow. South-west facing private landscaped gardens and driveway providing off road parking.