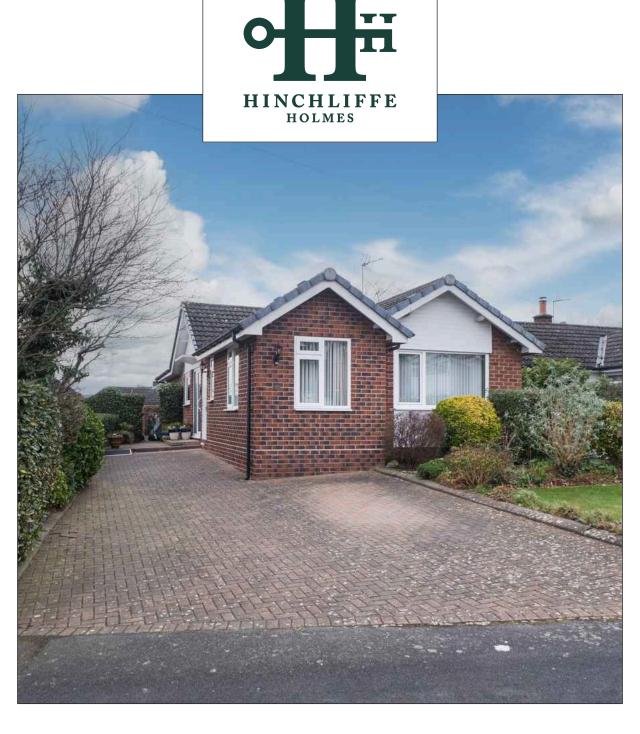

# 12 HOCKENHULL CRESCENT

Tarvin | CH3 8LJ

Situated in a popular quiet village location within walking distance to amenities, a well presented and extended semi-detached bungalow. South-west facing private landscaped gardens and driveway providing off road parking.

# 12 HOCKENHULL CRESCENT

Situated in a popular quiet village location within walking distance to amenities, a well presented and extended semi-detached bungalow. South-west facing private landscaped gardens and driveway providing off road parking.