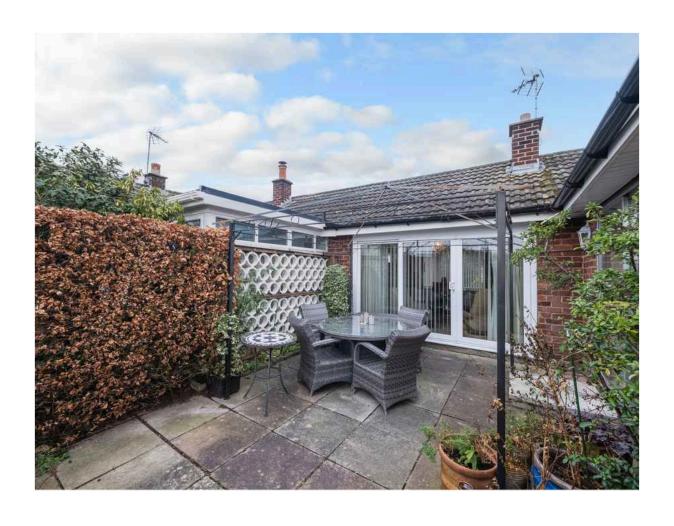

# 12 HOCKENHULL CRESCENT

Tarvin | CH3 8LJ

Situated in a popular quiet village location within walking distance to amenities, a well presented and extended semi-detached bungalow. South-west facing private landscaped gardens and driveway providing off road parking.

# 12 HOCKENHULL CRESCENT

Situated in a popular quiet village location within walking distance to amenities, a well presented and extended semi-detached bungalow. South-west facing private landscaped gardens and driveway providing off road parking.

Entrance Hall
Lounge
Dining Room
Kitchen
WC
Landing
Bedroom One
Bedroom Two
Bedroom Three
Bathroom
WC

Parking Gardens