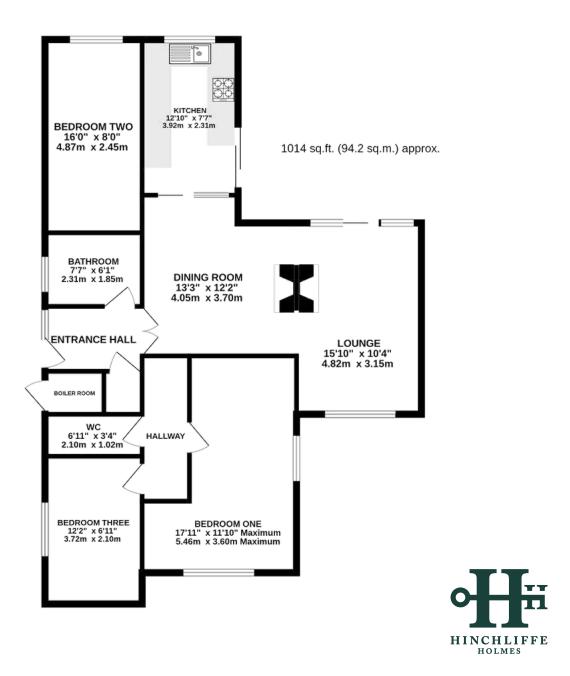

Entrance Hall
Lounge
Dining Room
Kitchen
WC
Landing
Bedroom One
Bedroom Two
Bedroom Three
Bathroom
WC

Parking Gardens