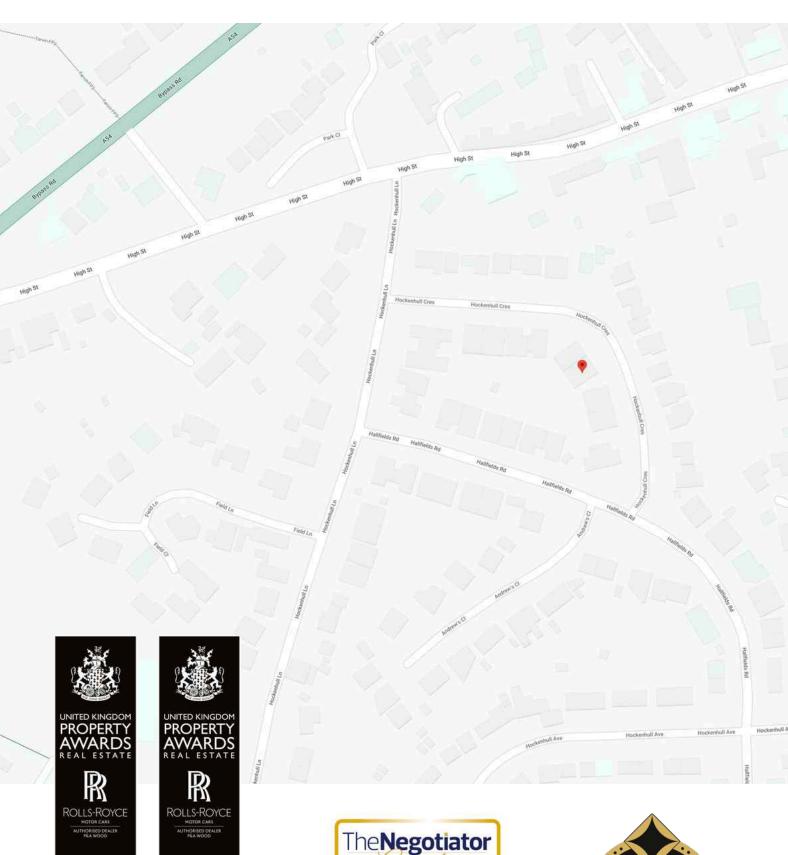

Tarvin is an increasingly popular village and is located 6 miles from Chester and 5 miles from Tarporley. In recent times the village has been the subject of an impressive scheme of improvement and boasts an excellent range of day-to-day amenities including Co-op store, two churches, newsagents, four public houses/restaurants and individual retail outlets. There is also within the village a doctors' surgery and good Ofsted primary school.

For further amenities close by the award-winning village of Tarporley, is

renowned for its Historic High Street which is located approximately 12 miles from Chester and offers a superb range of amenities including fashion boutiques, art galleries, DIY, florists, butcher, hairdressers, chemist. hospital, petrol station and other general stores. There is also a range of pleasant restaurants and public houses, which complete the thriving village. Additionally, Tarporley has the added benefit of two highly regarded Golf courses. Tarporley has its own two churches and both a primary and a secondary school which has an 'Outstanding' Ofsted report. There is easy access to the surrounding villages, motorway and railway networks, which give access to the north and south of the UK.