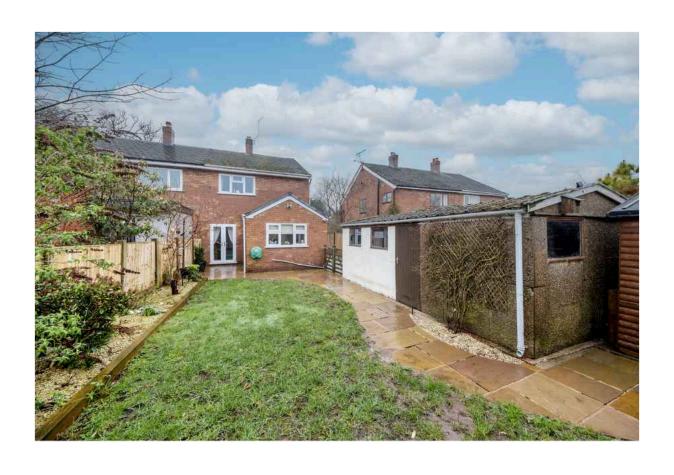

#### **OUTSIDE**

Detached Garage Parking Gardens

GROUND FLOOR APPROX. FLOOR AREA 627 SQ.FT. (58.2 SQ.M.)

1ST FLOOR APPROX. FLOOR AREA 505 SQ.FT. (46.9 SQ.M.)