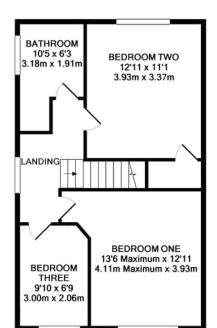

#### FIRST FLOOR

Landing Bedroom One Bedroom Two Bedroom Three Bathroom

#### **OUTSIDE**

Detached Garage Parking Gardens

GROUND FLOOR APPROX. FLOOR AREA 627 SQ.FT. (58.2 SQ.M.)

1ST FLOOR APPROX. FLOOR AREA 505 SQ.FT. (46.9 SQ.M.)