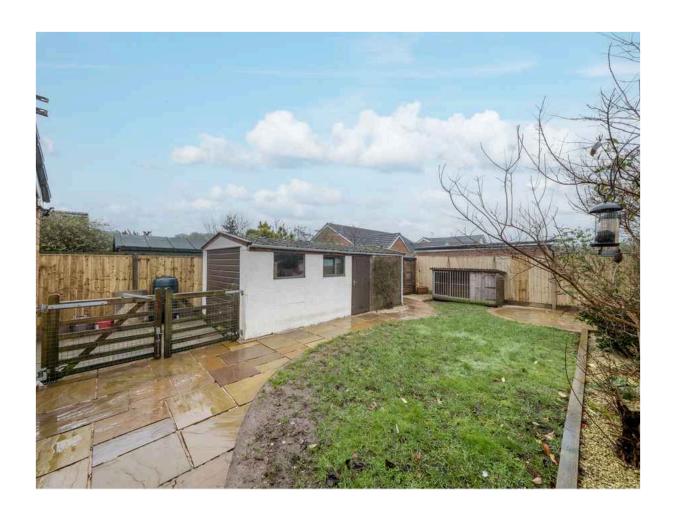

#### **OUTSIDE**

Detached Garage Parking Gardens

GROUND FLOOR APPROX. FLOOR AREA 627 SQ.FT. (58.2 SQ.M.)

1ST FLOOR APPROX. FLOOR AREA 505 SQ.FT. (46.9 SQ.M.)