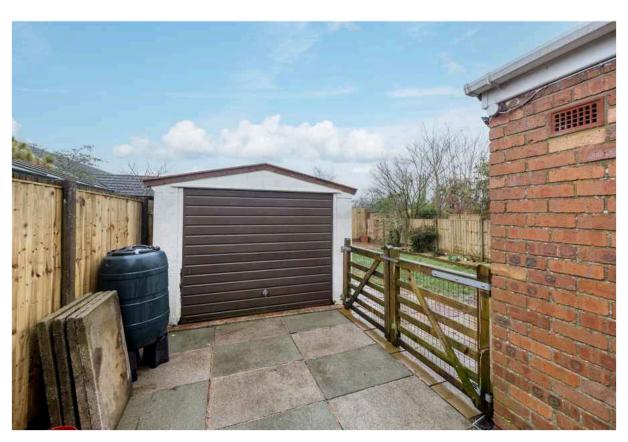

#### **OUTSIDE**

Detached Garage Parking Gardens

GROUND FLOOR APPROX. FLOOR AREA 627 SQ.FT. (58.2 SQ.M.)

1ST FLOOR APPROX. FLOOR AREA 505 SQ.FT. (46.9 SQ.M.)