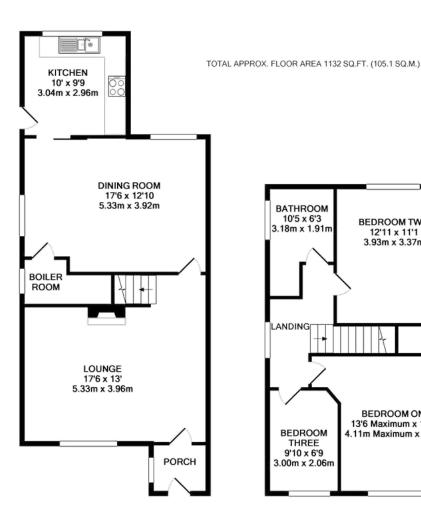

#### GROUND FLOOR

PorchLounge Dining Room Kitchen WC

#### FIRST FLOOR

Landing Bedroom One Bedroom Two Bedroom Three Bathroom

#### **OUTSIDE**

Detached Garage Parking Gardens

GROUND FLOOR APPROX. FLOOR AREA 627 SQ.FT. (58.2 SQ.M.)

1ST FLOOR APPROX. FLOOR AREA 505 SQ.FT. (46.9 SQ.M.)