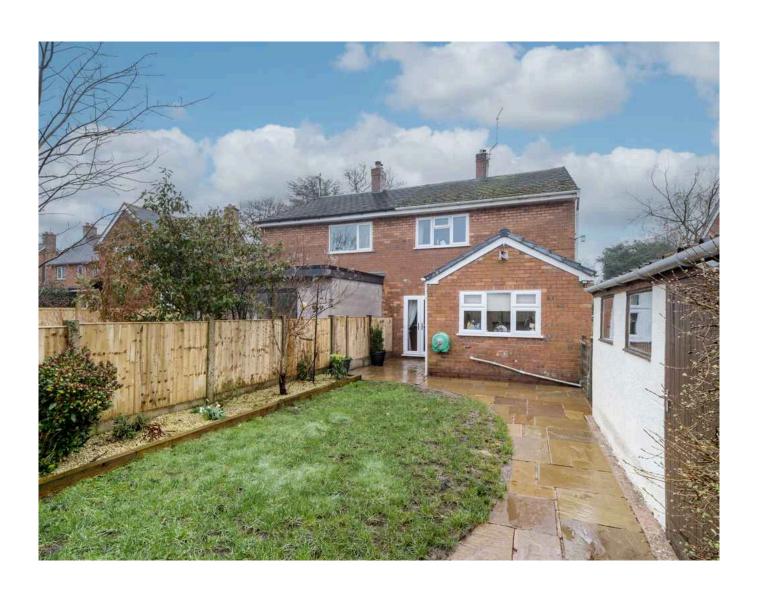

#### **OUTSIDE**

Detached Garage Parking Gardens

GROUND FLOOR APPROX. FLOOR AREA 627 SQ.FT. (58.2 SQ.M.)

1ST FLOOR APPROX. FLOOR AREA 505 SQ.FT. (46.9 SQ.M.)