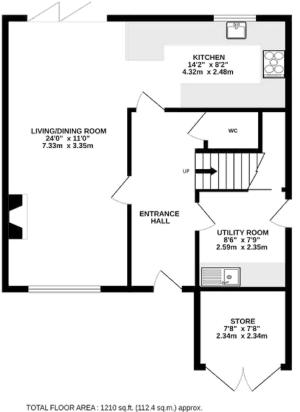

#### **GROUND FLOOR**

Entrance Hall Lounge Breakfast Dining Kitchen WC

#### OUTSIDE

Garage Parking Gardens

GROUND FLOOR 605 sq.ft. (56.2 sq.m.) approx.

1ST FLOOR 605 sq.ft. (56.2 sq.m.) approx.