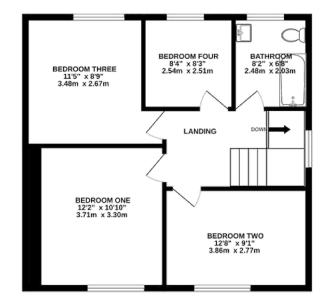

#### FIRST FLOOR

Landing Bedroom One - En-suite Bedroom Two Bedroom Three Bedroom Four Bathroom houses, and restaurants. The village caters for families with children of all ages, having a good primary school and rated an OFSTED 'Outstanding' secondary school with sixth form college, whilst the Kings and Queens Schools in Chester provide excellent private education. Malpas has a village recreation ground, and Carden Park Hotel is within 5 miles and provides spa and leisure facilities and two championship golf courses. The surrounding area offers much that will appeal to sports and outdoor enthusiasts including nature walks along the Sandstone Trail, and the Peckforton and Bickerton Hills, fishing at the Mere in Ellesmere, Cheshire Polo Club in Little Budworth, motor racing at Oulton Park, and horse racing at Chester and Bangor-On-Dee. Malpas is located within an easy driving distance of a convenient network of A-roads including the A41, A49, A525, and A534, which, amongst other destinations, facilitate travel to Chester and Wrexham, both of which provide university education. The A41 also provides a convenient link to the M53 and M56 near Chester. which facilitate travel to a number of commercial destinations within the North-West.

#### OUTSIDE

Garage Parking Gardens

GROUND FLOOR 605 sq.ft. (56.2 sq.m.) approx.

1ST FLOOR 605 sq.ft. (56.2 sq.m.) approx.