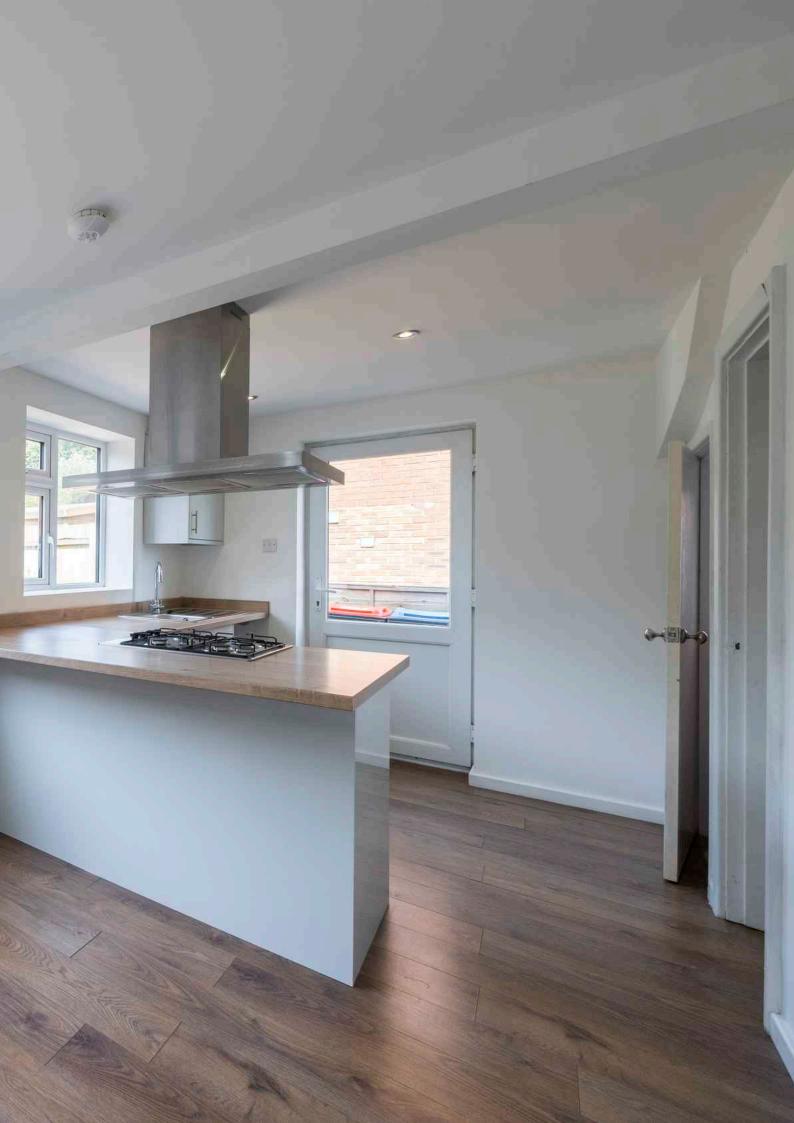

#### **GROUND FLOOR**

Entrance Hall Lounge Dining Kitchen OUTSIDE Parking Gardens

#### FIRST FLOOR

Landing Bedroom One Bedroom Two Bedroom Three Bathroom

1ST FLOOR APPROX. FLOOR AREA 387 SQ.FT. (35.9 SQ.M.)

TOTAL APPROX. FLOOR AREA 773 SQ.FT. (71.8 SQ.M.)

ENTRANCE

HALL

DINING KITCHEN

16'5 x 7'10 5.01m x 2.40m