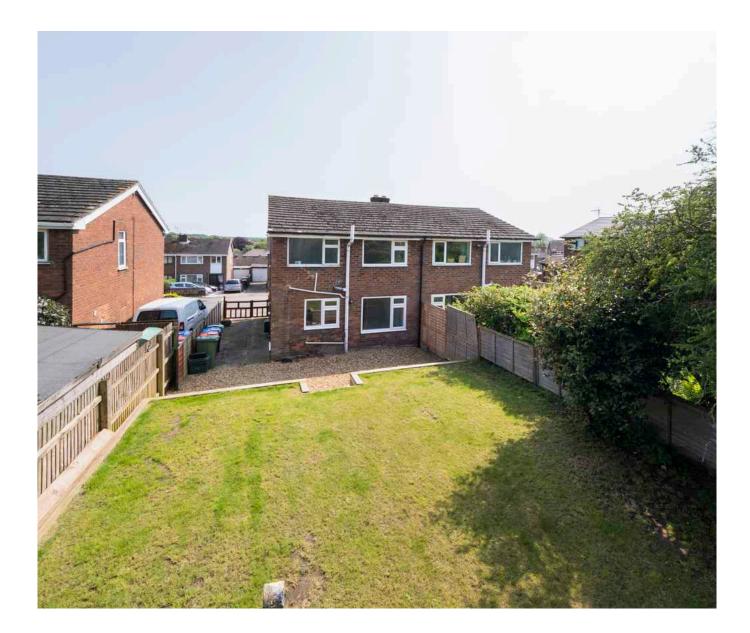

#### **GROUND FLOOR**

Entrance Hall Lounge Dining Kitchen OUTSIDE Parking Gardens

#### FIRST FLOOR

Landing Bedroom One Bedroom Two Bedroom Three Bathroom

1ST FLOOR APPROX. FLOOR AREA 387 SQ.FT. (35.9 SQ.M.)

TOTAL APPROX. FLOOR AREA 773 SQ.FT. (71.8 SQ.M.)

ENTRANCE

HALL

DINING KITCHEN

16'5 x 7'10 5.01m x 2.40m