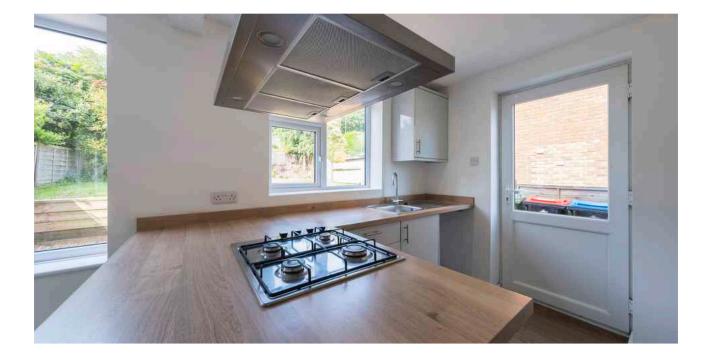

#### **GROUND FLOOR**

Entrance Hall Lounge Dining Kitchen OUTSIDE Parking Gardens

#### FIRST FLOOR

Landing Bedroom One Bedroom Two Bedroom Three Bathroom

1ST FLOOR APPROX. FLOOR AREA 387 SQ.FT. (35.9 SQ.M.)

TOTAL APPROX. FLOOR AREA 773 SQ.FT. (71.8 SQ.M.)

ENTRANCE

HALL

DINING KITCHEN

16'5 x 7'10 5.01m x 2.40m

> LOUNGE 15'8 x 13'2 4.77m x 4.01m