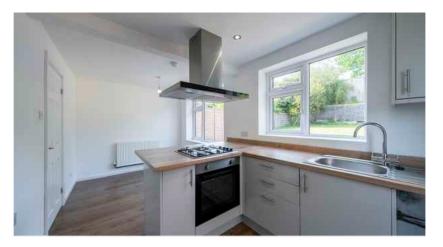

#### **GROUND FLOOR**

Entrance Hall Lounge Dining Kitchen OUTSIDE Parking Gardens

#### FIRST FLOOR

Landing Bedroom One Bedroom Two Bedroom Three Bathroom

1ST FLOOR APPROX. FLOOR AREA 387 SQ.FT. (35.9 SQ.M.)

TOTAL APPROX. FLOOR AREA 773 SQ.FT. (71.8 SQ.M.)

ENTRANCE

HALL

DINING KITCHEN

16'5 x 7'10 5.01m x 2.40m

> LOUNGE 15'8 x 13'2 4.77m x 4.01m