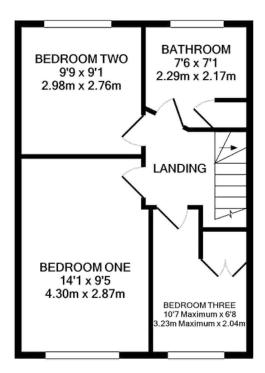

#### FIRST FLOOR

Landing Bedroom One Bedroom Two Bedroom Three Bathroom

1ST FLOOR APPROX. FLOOR AREA 387 SQ.FT. (35.9 SQ.M.)

TOTAL APPROX. FLOOR AREA 773 SQ.FT. (71.8 SQ.M.)

ENTRANCE

HALL

DINING KITCHEN

16'5 x 7'10 5.01m x 2.40m