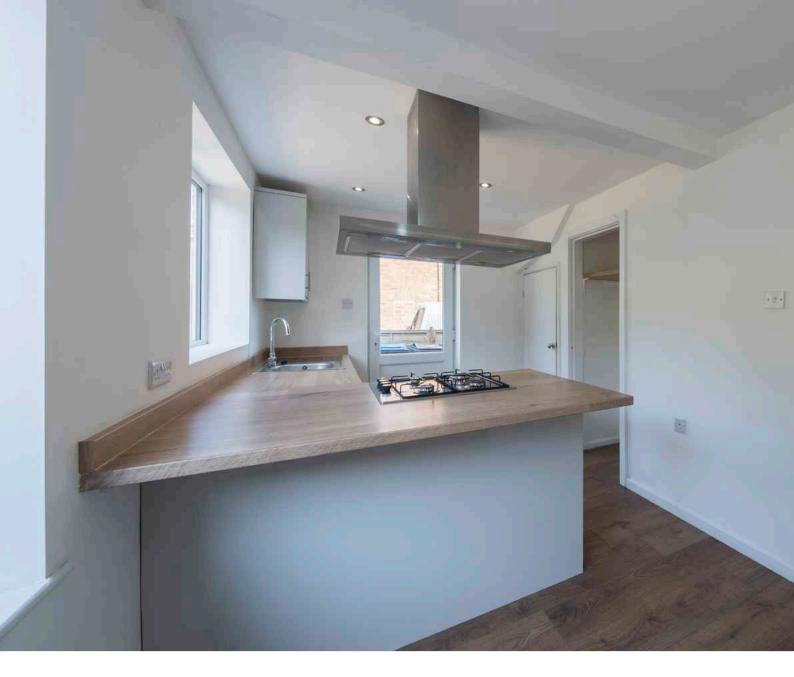

#### **GROUND FLOOR**

Entrance Hall Lounge Dining Kitchen OUTSIDE Parking Gardens

#### FIRST FLOOR

Landing Bedroom One Bedroom Two Bedroom Three Bathroom

1ST FLOOR APPROX. FLOOR AREA 387 SQ.FT. (35.9 SQ.M.)

TOTAL APPROX. FLOOR AREA 773 SQ.FT. (71.8 SQ.M.)

ENTRANCE

HALL

DINING KITCHEN

16'5 x 7'10 5.01m x 2.40m

> LOUNGE 15'8 x 13'2 4.77m x 4.01m