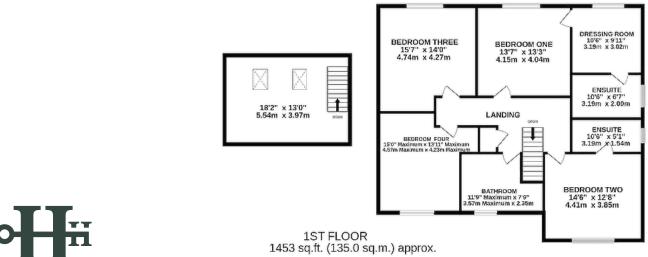

## **GROUND FLOOR** 1647 sq.ft. (153.0 sq.m.) approx.

TOTAL FLOOR AREA: 3100 sq.ft. (288.0 sq.m.) approx.