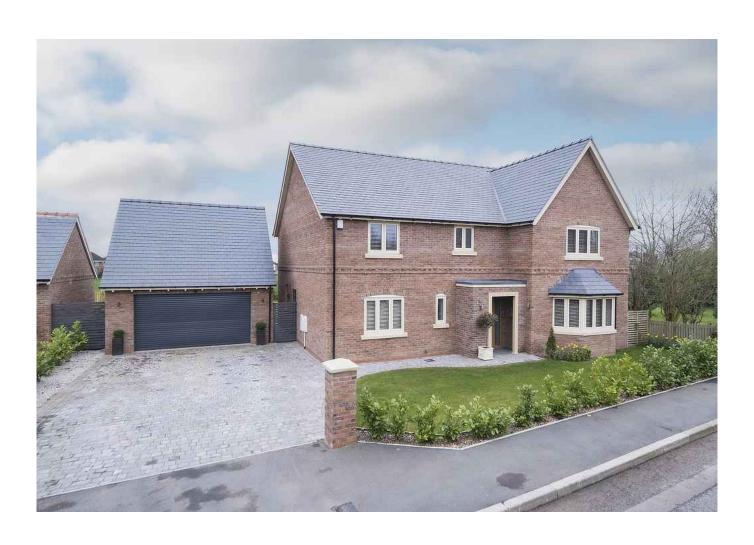

## **GRIFFIN HOUSE**

Chester Road | No Man's Heath | SY14 8DY

Situated in a most sought-after quiet village location, an individually designed, bespoke detached family home with high specifications and superb flexible accommodation. South-west facing private landscaped gardens, excellent outside entertainment space with views across open farmland, driveway providing off-road parking for several vehicles and detached double garage with room above.

## **GRIFFIN HOUSE**

Situated in a most sought-after quiet village location, an individually designed, bespoke detached family home with high specifications and superb flexible accommodation in excess of 3,000 sq.ft. (inc. Double Garage and Room Above). South-west facing private landscaped gardens, excellent outside entertainment space with views across open farmland, driveway providing off-road parking for several vehicles and detached double garage with room above.