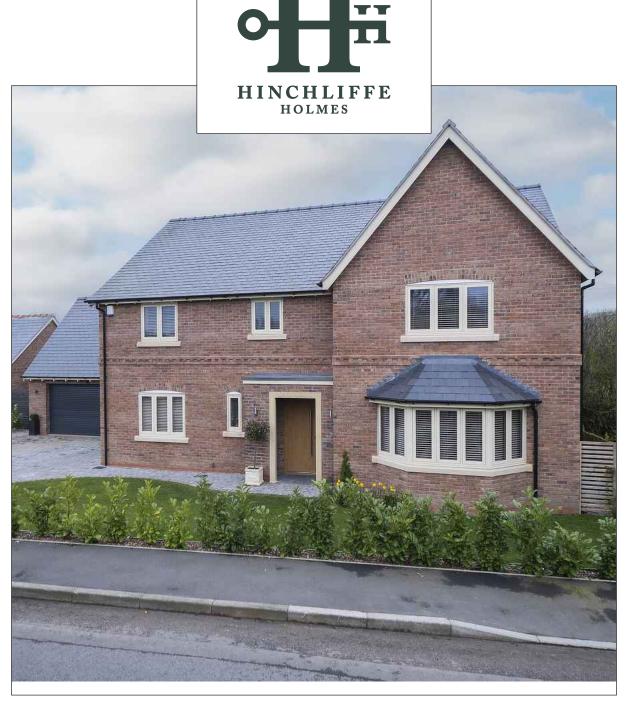

## **GRIFFIN HOUSE**

Chester Road | No Man's Heath | SY14 8DY

Situated in a most sought-after quiet village location, an individually designed, bespoke detached family home with high specifications and superb flexible accommodation. South-west facing private landscaped gardens, excellent outside entertainment space with views across open farmland, driveway providing off-road parking for several vehicles and detached double garage with room above.

## **GRIFFIN HOUSE**

Situated in a most sought-after quiet village location, an individually designed, bespoke detached family home with high specifications and superb flexible accommodation in excess of 3,000 sq.ft. (inc. Double Garage and Room Above). South-west facing private landscaped gardens, excellent outside entertainment space with views across open farmland, driveway providing off-road parking for several vehicles and detached double garage with room above.