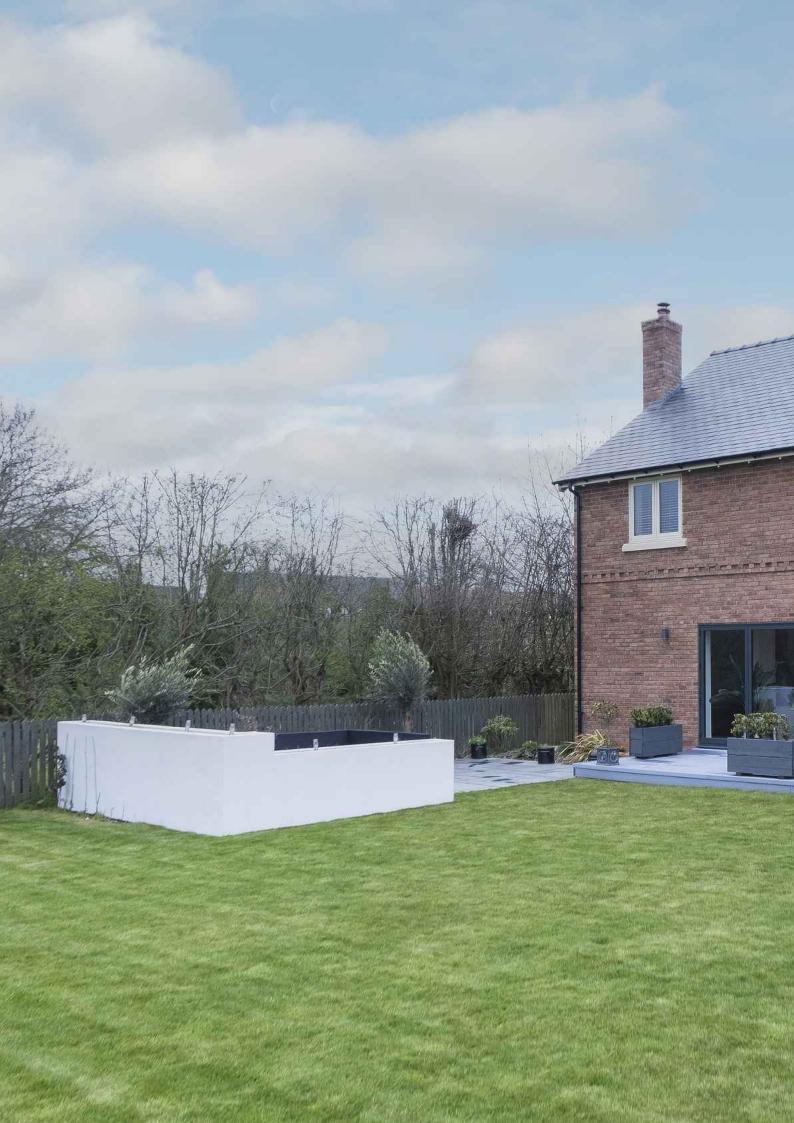

## **GRIFFIN HOUSE**

Chester Road | No Man's Heath | SY14 8DY

Situated in a most sought-after quiet village location, an individually designed, bespoke detached family home with high specifications and superb flexible accommodation. South-west facing private landscaped gardens, excellent outside entertainment space with views across open farmland, driveway providing off-road parking for several vehicles and detached double garage with room above.

## **GRIFFIN HOUSE**

Situated in a most sought-after quiet village location, an individually designed, bespoke detached family home with high specifications and superb flexible accommodation in excess of 3,000 sq.ft. (inc. Double Garage and Room Above). South-west facing private landscaped gardens, excellent outside entertainment space with views across open farmland, driveway providing off-road parking for several vehicles and detached double garage with room above.