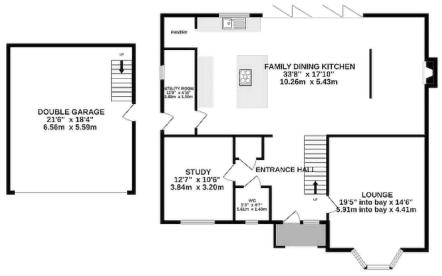

## **GROUND FLOOR** 1647 sq.ft. (153.0 sq.m.) approx.

TOTAL FLOOR AREA: 3100 sq.ft. (288.0 sq.m.) approx.