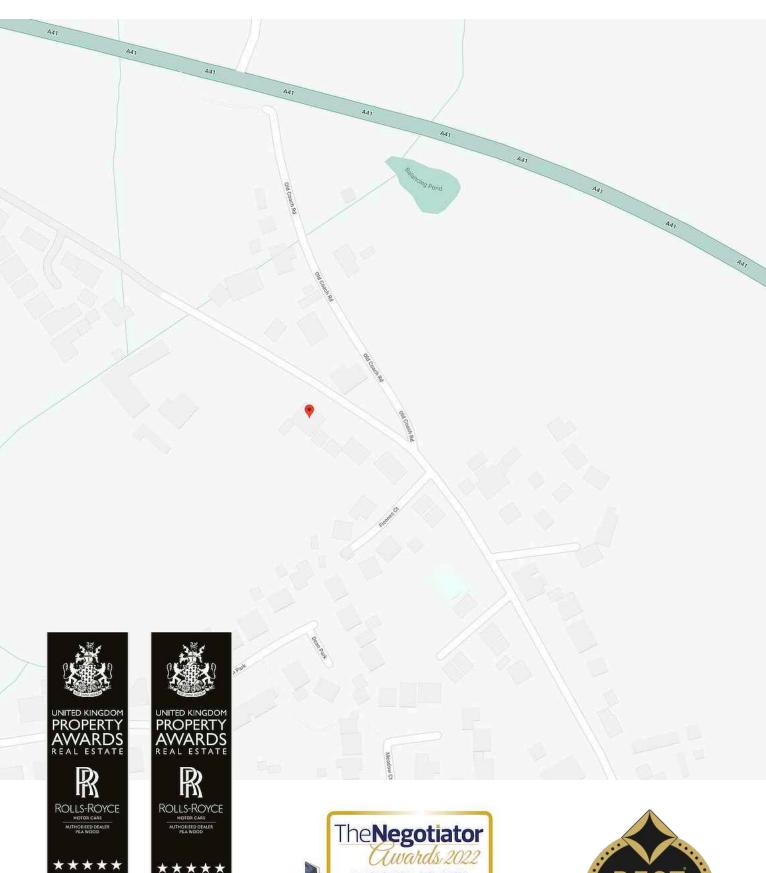

## **GRIFFIN HOUSE**

Chester Road | No Man's Heath | SY14 8DY

Situated in a most sought-after quiet village location, an individually designed, bespoke detached family home with high specifications and superb flexible accommodation. South-west facing private landscaped gardens, excellent outside entertainment space with views across open farmland, driveway providing off-road parking for several vehicles and detached double garage with room above.

## **GRIFFIN HOUSE**

Situated in a most sought-after quiet village location, an individually designed, bespoke detached family home with high specifications and superb flexible accommodation in excess of 3,000 sq.ft. (inc. Double Garage and Room Above). South-west facing private landscaped gardens, excellent outside entertainment space with views across open farmland, driveway providing off-road parking for several vehicles and detached double garage with room above.

No Mans Heath is delightful rural location which offers a Post Office, village shop and Public House.

Nearby is the historic and picturesque Cheshire village of Malpas which is recorded in the Domesday Book and features a fine gothic church and many period buildings in a variety of architectural styles. This thriving village has a bustling High Street that provides a range of shops, public houses, and restaurants. The village caters for families with children of all ages, having a good primary school and OFSTED rated 'outstanding' an secondary school with sixth form college, whilst the Kings and Queens Schools in Chester provide excellent private education.

Malpas has a village recreation ground, and Carden Park Hotel provides spa and leisure facilities and two championship golf courses. surrounding area offers much that will sports and appeal to outdoor enthusiasts including nature walks along the Sandstone Trail, and the Peckforton and Bickerton Hills, fishing at the Mere in Ellesmere, Cheshire Polo Club in Little Budworth, motor racing at Oulton Park, and horse racing at Chester and Bangor-On-Dee.

Malpas is located within an easy driving distance of a convenient network of A-roads including the A41, A49, A525, and A534, which, amongst other destinations, facilitate travel to Chester and Wrexham, both of which provide university education. The A41 also provides a convenient link to the M53 and M56 near Chester, which facilitate travel to a number of commercial destinations within the North-West.