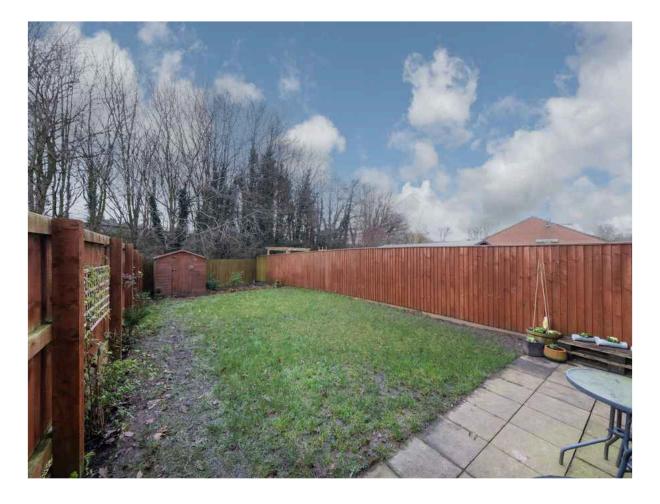

#### **OUTSIDE** Parking

Gardens

TOTAL FLOOR AREA : 790 sq.ft. (73.4 sq.m.) approx.