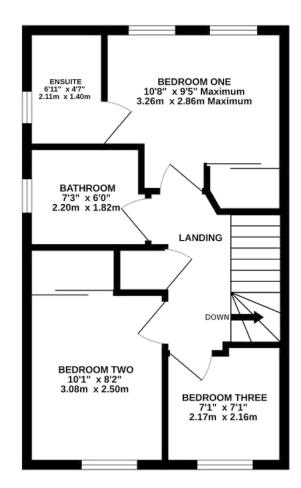

#### FIRST FLOOR

Landing Bedroom One - En-suite Bedroom Two Bedroom Three Bathroom

#### **OUTSIDE** Parking

Gardens

TOTAL FLOOR AREA : 790 sq.ft. (73.4 sq.m.) approx.