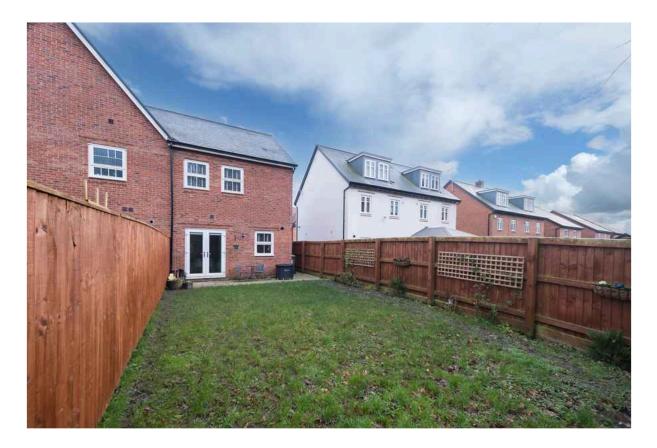

#### **OUTSIDE** Parking

Gardens

TOTAL FLOOR AREA : 790 sq.ft. (73.4 sq.m.) approx.