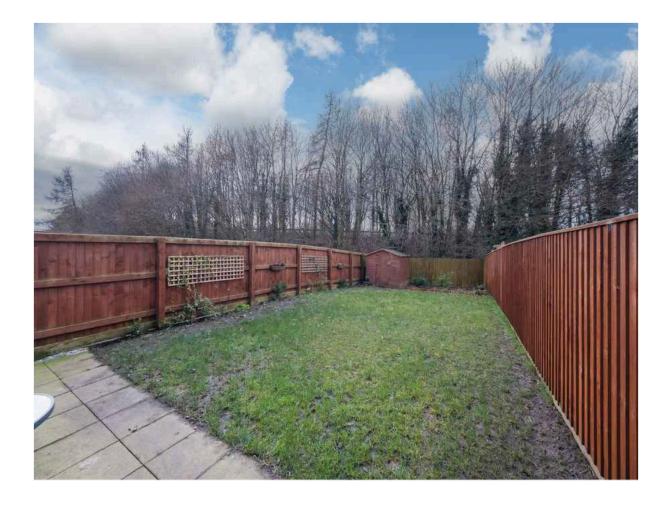

#### **OUTSIDE** Parking

Gardens

TOTAL FLOOR AREA : 790 sq.ft. (73.4 sq.m.) approx.