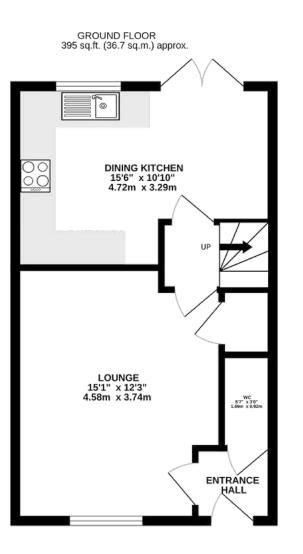

#### GROUND FLOOR

Entrance Hall Lounge Dining Kitchen WC

#### **OUTSIDE** Parking

Gardens

TOTAL FLOOR AREA : 790 sq.ft. (73.4 sq.m.) approx.