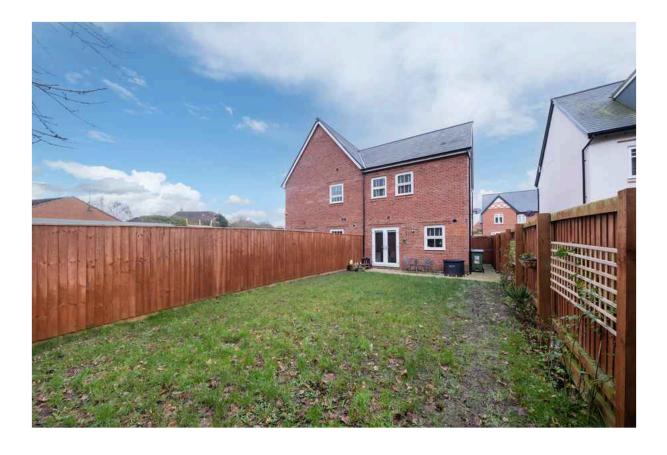

#### **OUTSIDE** Parking

Gardens

TOTAL FLOOR AREA : 790 sq.ft. (73.4 sq.m.) approx.