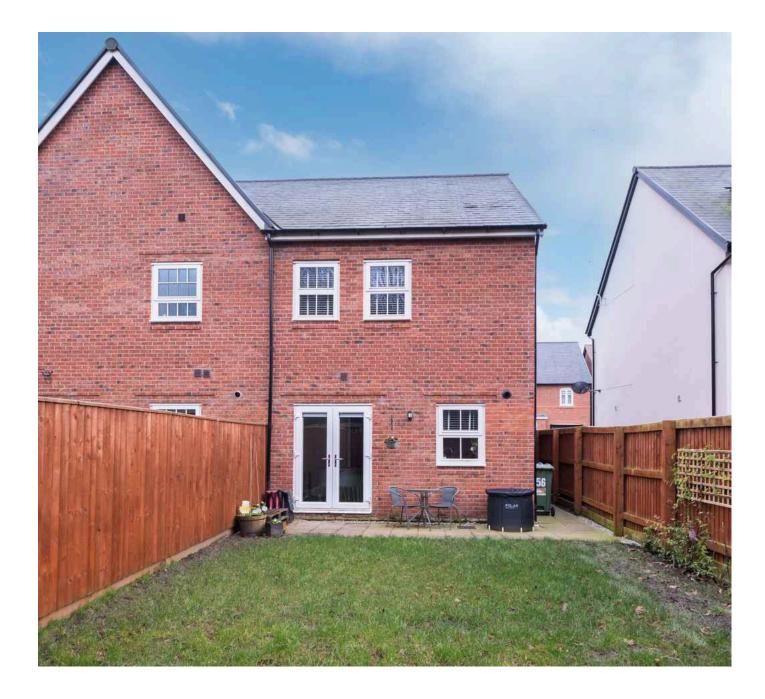

#### **OUTSIDE** Parking

Gardens

TOTAL FLOOR AREA : 790 sq.ft. (73.4 sq.m.) approx.