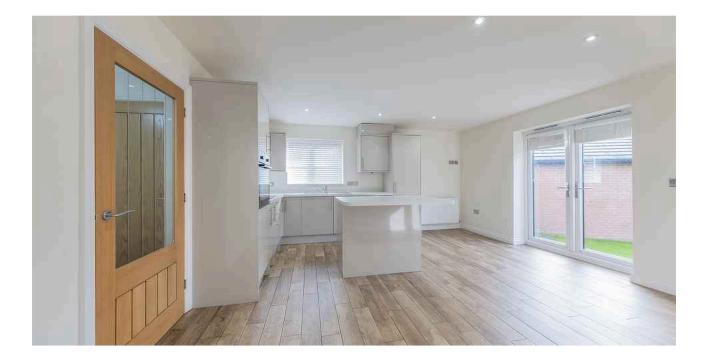

#### GROUND FLOOR

Entrance Hall Lounge Study Dining Kitchen WC

#### OUTSIDE

Garage Parking Gardens

1ST FLOOR 601 sq.ft. (55.8 sq.m.) approx.

TOTAL FLOOR AREA: 1427 sq.ft. (132.6 sq.m.) approx.