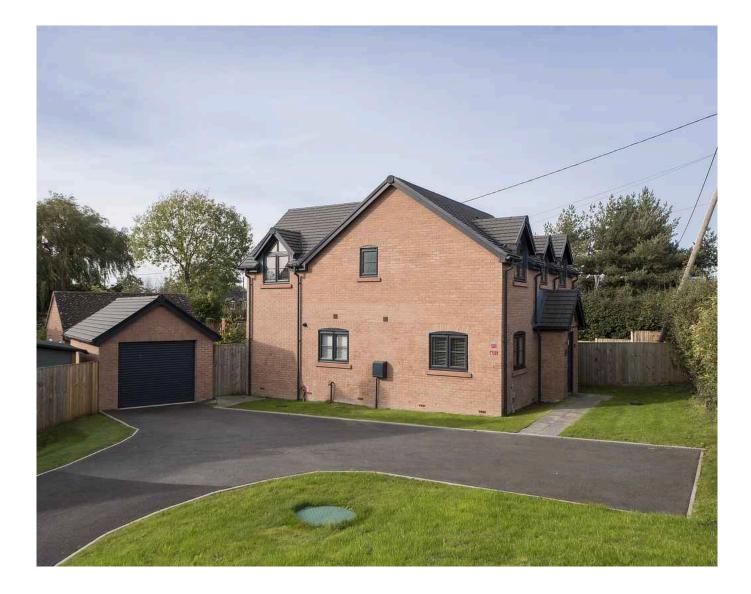

#### OUTSIDE

Garage Parking Gardens

1ST FLOOR 601 sq.ft. (55.8 sq.m.) approx.

TOTAL FLOOR AREA: 1427 sq.ft. (132.6 sq.m.) approx.