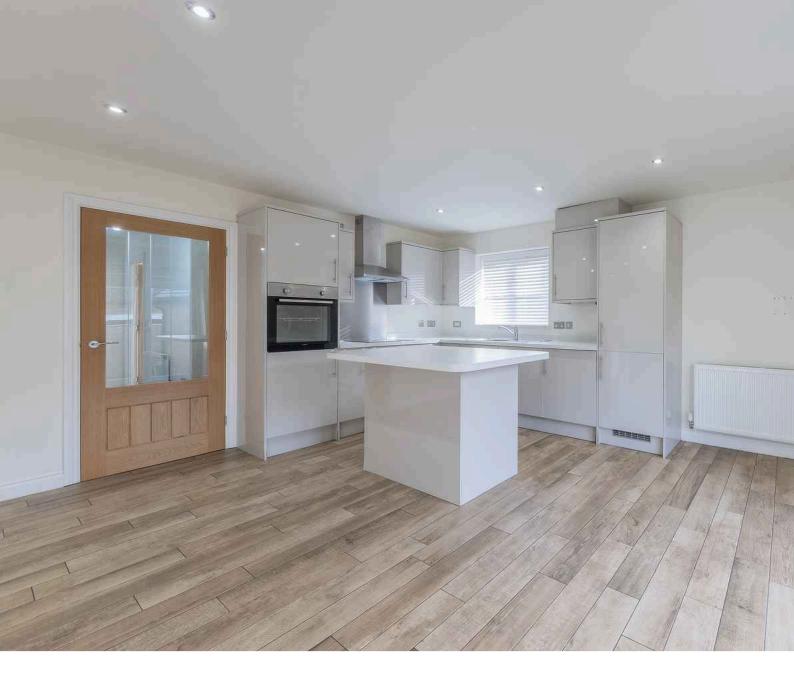

#### GROUND FLOOR

Entrance Hall Lounge Study Dining Kitchen WC

#### OUTSIDE

Garage Parking Gardens

1ST FLOOR 601 sq.ft. (55.8 sq.m.) approx.

TOTAL FLOOR AREA: 1427 sq.ft. (132.6 sq.m.) approx.