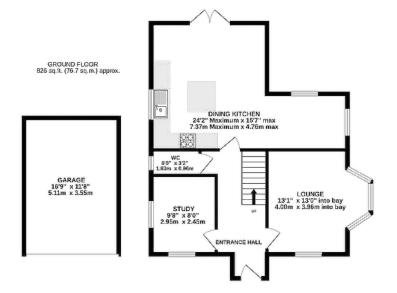

#### GROUND FLOOR

Entrance Hall Lounge Study Dining Kitchen WC

#### OUTSIDE

Garage Parking Gardens

1ST FLOOR 601 sq.ft. (55.8 sq.m.) approx.

TOTAL FLOOR AREA: 1427 sq.ft. (132.6 sq.m.) approx.