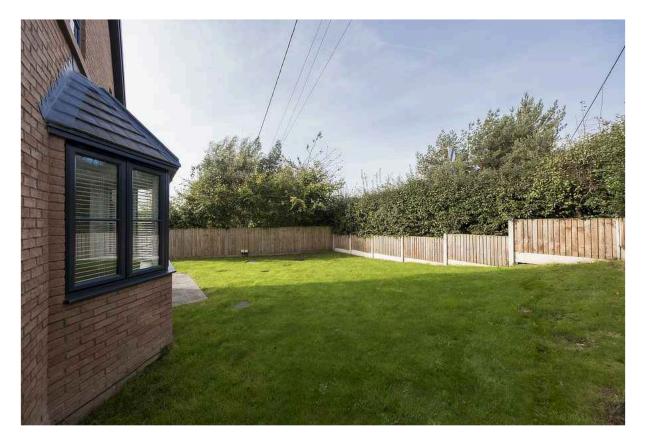

#### OUTSIDE

Garage Parking Gardens

1ST FLOOR 601 sq.ft. (55.8 sq.m.) approx.

TOTAL FLOOR AREA: 1427 sq.ft. (132.6 sq.m.) approx.