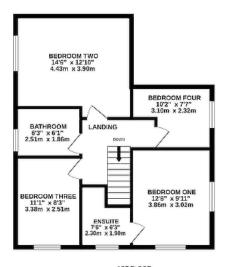

#### FIRST FLOOR

Landing Bedroom One - En-suite Bedroom Two Bedroom Three Bedroom Four Bathroom Of particular note is Bunbury Primary School which enjoys a reputation for academic excellence. The Primary School also acts as a feeder into Tarporley High School.

#### OUTSIDE

Garage Parking Gardens

1ST FLOOR 601 sq.ft. (55.8 sq.m.) approx.

TOTAL FLOOR AREA: 1427 sq.ft. (132.6 sq.m.) approx.