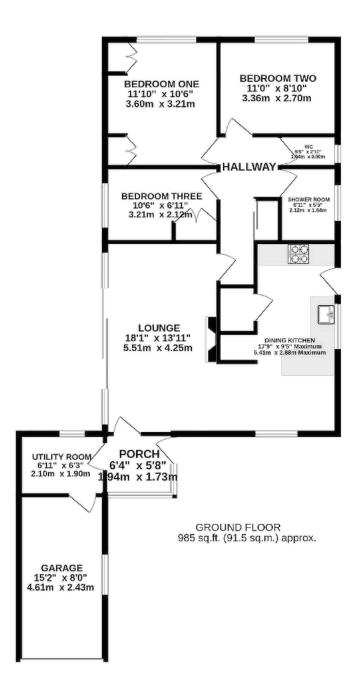

#### **GROUND FLOOR**

Porch Lounge Kitchen Bedroom One Bedroom Two Bedroom Three Shower Room WC

#### **OUTSIDE**

Garage Parking Gardens