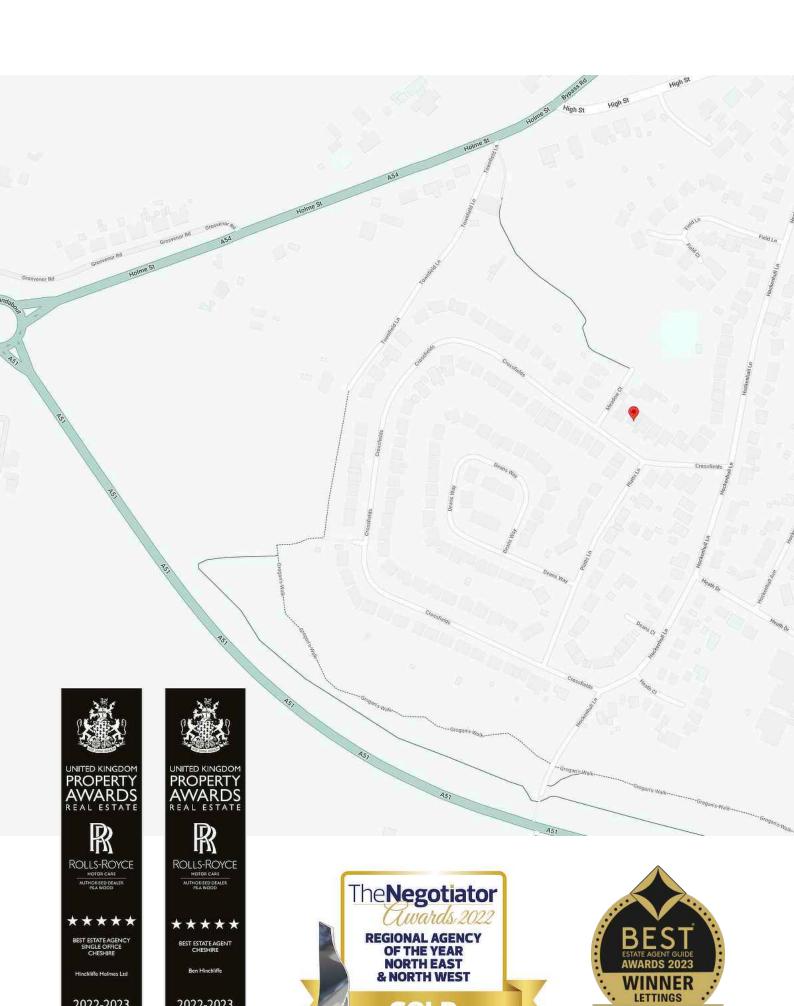

Tarvin is an increasingly popular village and is located 6 miles from Chester and 5 miles from Tarporley. In recent times the village has been the subject of an impressive scheme of improvement and boasts an excellent range of day-to-day amenities including Co-op store, two churches, newsagents, four public houses/restaurants and individual retail outlets. There is also within the village a doctors' surgery and good Ofsted primary school.

For further amenities close by the award-winning village of Tarporley, is

renowned for its Historic High Street which is located approximately 12 miles from Chester and offers a superb range of amenities including fashion boutiques, art galleries, DIY, florists, butcher, hairdressers, chemist, hospital, petrol station and other general stores. There is also a range of pleasant restaurants and public houses, which complete the thriving village.