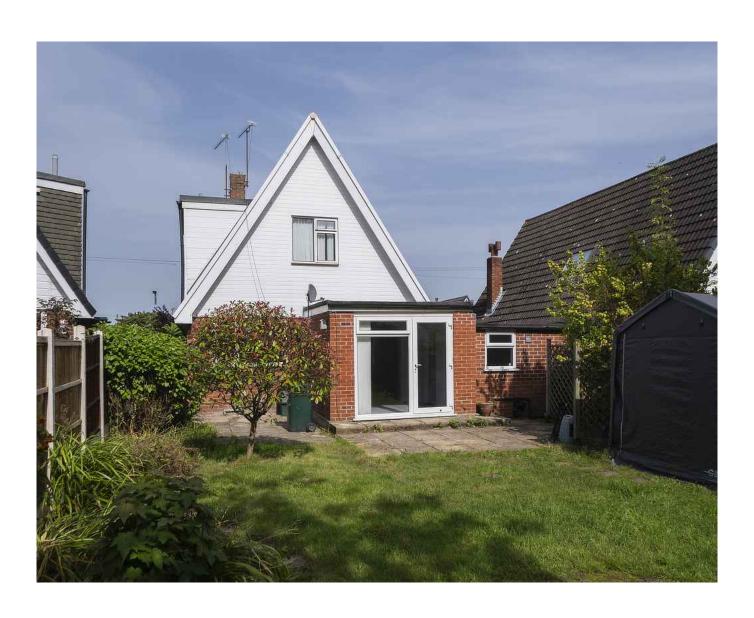

#### OUTSIDE

Store Parking Gardens

1ST FLOOR 435 sq.ft. (40.4 sq.m.) approx.

TOTAL FLOOR AREA: 1080 sq.ft. (100.4 sq.m.) approx