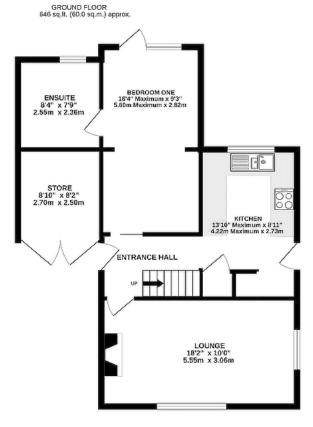

#### GROUND FLOOR

Entrance Hall Lounge Kitchen Bedroom One - En-suite

#### OUTSIDE

Store Parking Gardens

1ST FLOOR 435 sq.ft. (40.4 sq.m.) approx.

TOTAL FLOOR AREA: 1080 sq.ft. (100.4 sq.m.) approx