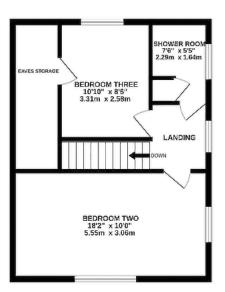

#### FIRST FLOOR

Landing Bedroom Two Bedroom Three Shower Room

#### OUTSIDE

Store Parking Gardens

1ST FLOOR 435 sq.ft. (40.4 sq.m.) approx.

TOTAL FLOOR AREA: 1080 sq.ft. (100.4 sq.m.) approx