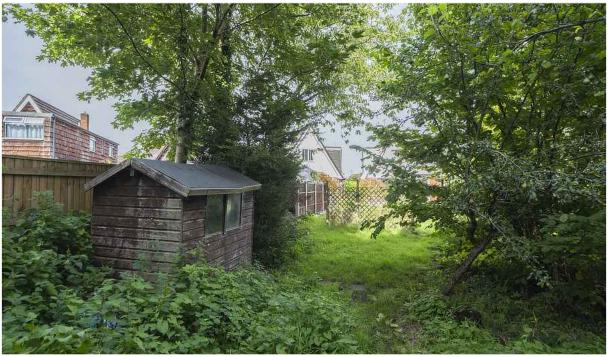

#### OUTSIDE

Store Parking Gardens

1ST FLOOR 435 sq.ft. (40.4 sq.m.) approx.

TOTAL FLOOR AREA: 1080 sq.ft. (100.4 sq.m.) approx