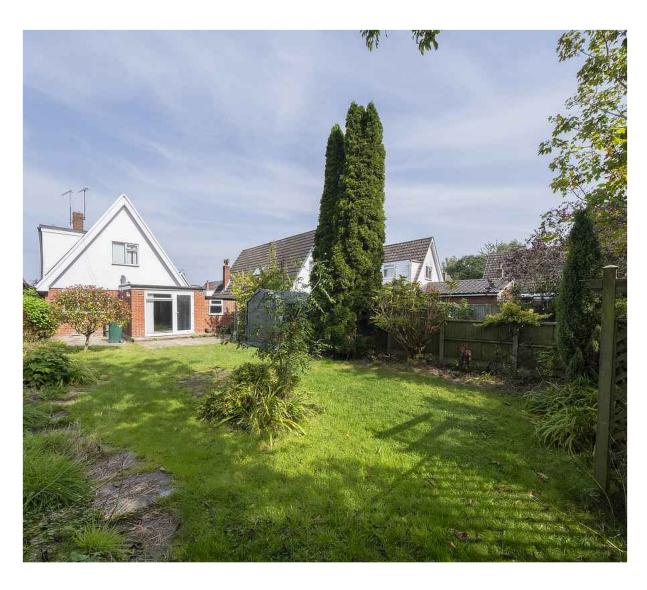

# **6 HEATH CLOSE**

Tarvin | CH3 8LT

Situated in a quiet cul-de-sac location within walking distance to the village centre and its amenities, a well presented and extended detached family home with versatile accommodation and views across the woodland walk. Extensive south-west facing landscaped private gardens, driveway providing off road parking and garden store.

## **6 HEATH CLOSE**

Situated in a quiet cul-de-sac location within walking distance to the village centre and its amenities, a well presented and extended detached family home with versatile accommodation and views across the woodland walk. Extensive south-west facing landscaped private gardens, driveway providing off road parking and garden store.

#### OUTSIDE

Store Parking Gardens

1ST FLOOR 435 sq.ft. (40.4 sq.m.) approx.

TOTAL FLOOR AREA: 1080 sq.ft. (100.4 sq.m.) approx