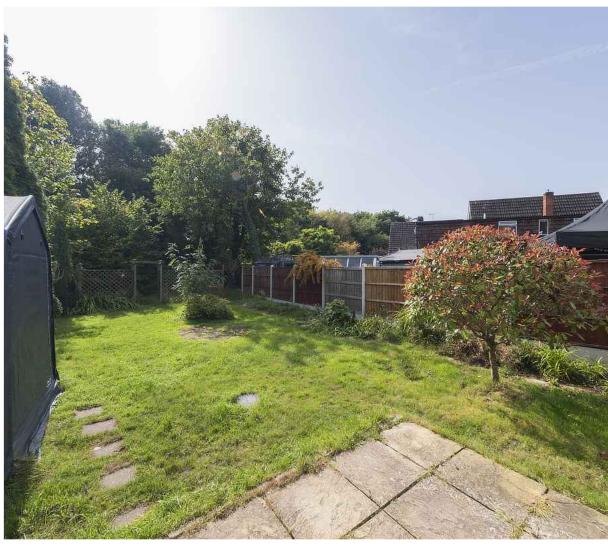

#### OUTSIDE

Store Parking Gardens

1ST FLOOR 435 sq.ft. (40.4 sq.m.) approx.

TOTAL FLOOR AREA: 1080 sq.ft. (100.4 sq.m.) approx