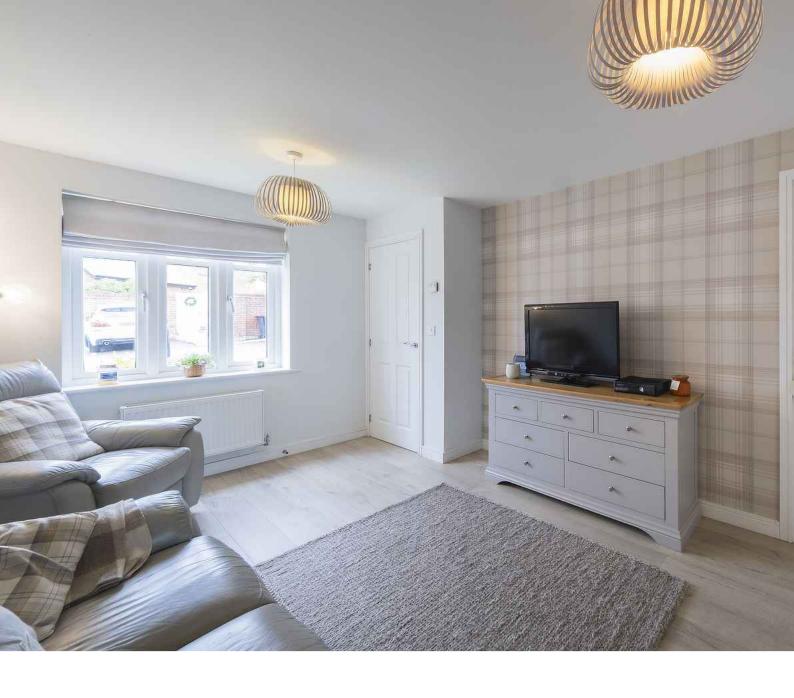

#### GROUND FLOOR

Entrance Hall Lounge Dining Kitchen Rear Hall WC

#### FIRST FLOOR

Landing Bedroom One Bedroom Two Bedroom Three Bathroom

#### OUTSIDE

Parking Gardens

GROUND FLOOR 359 sq.ft. (33.3 sq.m.) approx.

TOTAL FLOOR AREA: 718 sq.ft. (66.7 sq.m.) approx

1ST FLOOR 359 sq.ft. (33.3 sq.m.) approx.