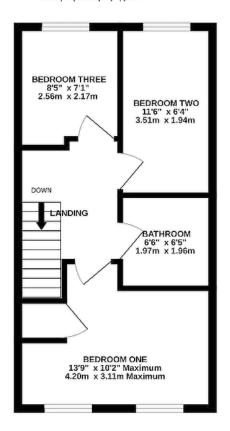

#### FIRST FLOOR

Landing Bedroom One Bedroom Two Bedroom Three Bathroom

#### OUTSIDE

Parking Gardens

GROUND FLOOR 359 sq.ft. (33.3 sq.m.) approx.

TOTAL FLOOR AREA: 718 sq.ft. (66.7 sq.m.) approx

1ST FLOOR 359 sq.ft. (33.3 sq.m.) approx.