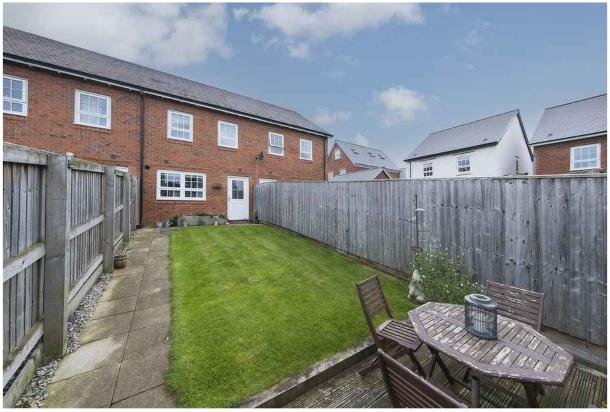

Landscaped private gardens and designated parking for two vehicles.

#### OUTSIDE

Parking Gardens

GROUND FLOOR 359 sq.ft. (33.3 sq.m.) approx.

TOTAL FLOOR AREA: 718 sq.ft. (66.7 sq.m.) approx

1ST FLOOR 359 sq.ft. (33.3 sq.m.) approx.