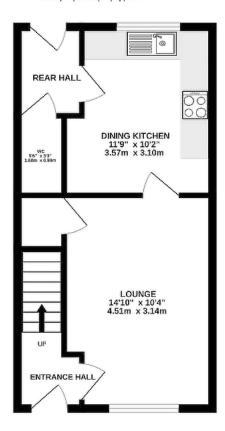

#### GROUND FLOOR

Entrance Hall Lounge Dining Kitchen Rear Hall WC

#### OUTSIDE

Parking Gardens

GROUND FLOOR 359 sq.ft. (33.3 sq.m.) approx.

TOTAL FLOOR AREA: 718 sq.ft. (66.7 sq.m.) approx

1ST FLOOR 359 sq.ft. (33.3 sq.m.) approx.