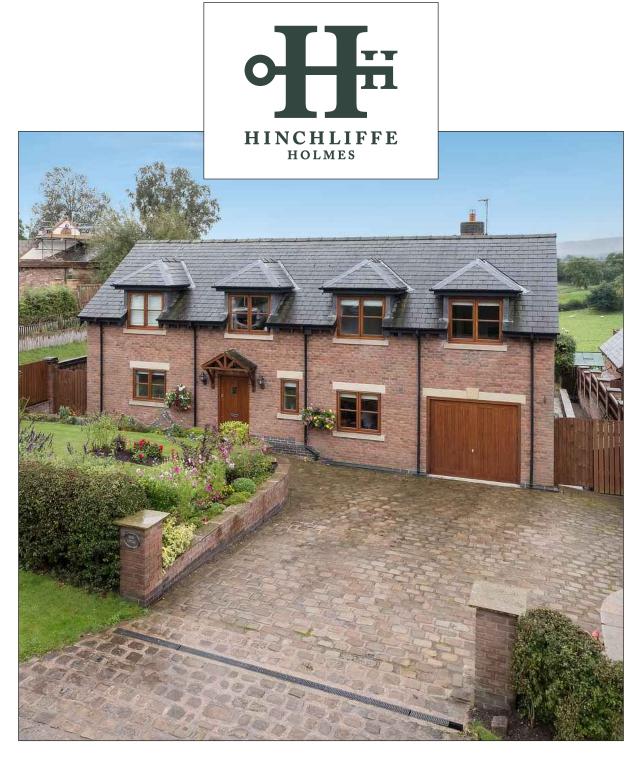

# **DAISY COTTAGE**

Tiverton | CW6 9NB

Situated in a quiet and picturesque village location with outstanding undisturbed views towards Beeston and Peckforton Castles, a beautifully presented individual detached family home with superb flexible accommodation throughout. Private south-west facing landscaped gardens, driveway providing off road parking and integral garage.

## DAISY COTTAGE

Situated in a quiet and picturesque village location with outstanding undisturbed views towards Beeston and Peckforton Castles, a beautifully presented individual detached family home with superb flexible accommodation throughout. Private south-west facing landscaped gardens, driveway providing off road parking and integral garage.