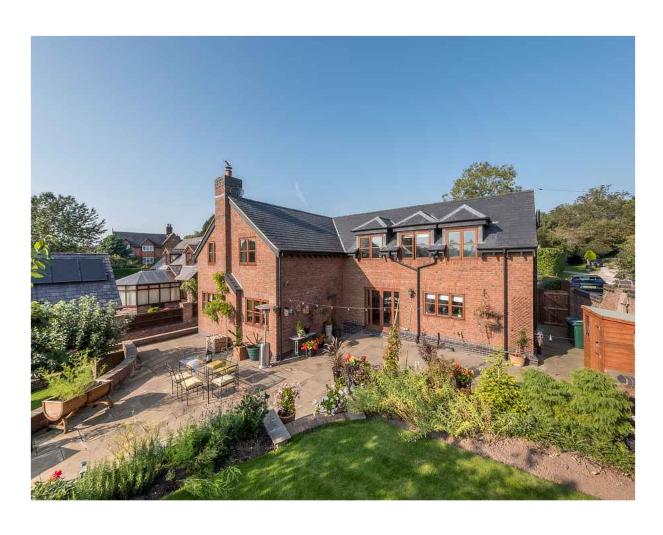

# **DAISY COTTAGE**

Tiverton | CW6 9NB

Situated in a quiet and picturesque village location with outstanding undisturbed views towards Beeston and Peckforton Castles, a beautifully presented individual detached family home with superb flexible accommodation throughout. Private south-west facing landscaped gardens, driveway providing off road parking and integral garage.

## DAISY COTTAGE

Situated in a quiet and picturesque village location with outstanding undisturbed views towards Beeston and Peckforton Castles, a beautifully presented individual detached family home with superb flexible accommodation throughout. Private south-west facing landscaped gardens, driveway providing off road parking and integral garage.