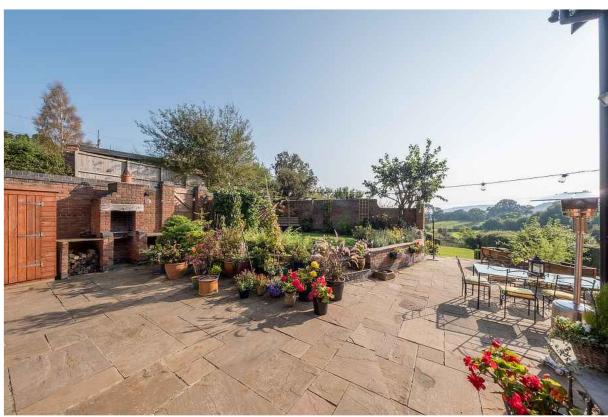

ues, DIY, florists, hairdressers, chemist, hospital, petrol station and other general stores. There is also a range of pleasant restaurants and public houses, which complete the village. Additionally, thriving Tarporley has the added benefit of two highly regarded Golf courses. Tarporley has its own two churches and both primary and secondary schools with 6th form. There is easy access to the surrounding villages, motorway and railway networks, which give access to the north and south of the UK.

#### **GROUND FLOOR**

Entrance Hall Lounge Dining Room Sitting Room Breakfast Kitchen Utility Room WC

#### FIRST FLOOR

Landing
Bedroom One - En-suite
Bedroom Two
Bedroom Three - En-suite
Bedroom Four
Bathroom

#### **OUTSIDE**

Parking Gardens

























































#### Approximate Gross Internal Area 196 Sq M/2110 Sq Ft







(2)

#### **TENURE**

Freehold. Subject to verification by Vendor's Solicitor.

#### SERVICES (NOT TESTED)

We believe that mains water, electricity, oil-fired central heating and private drainage are connected.

#### LOCAL AUTHORITY

Cheshire West And Chester. Council Tax - Band G.

#### POSSESSION

Vacant possession upon completion.

#### VIEWING

Viewing strictly by appointment through the Agents.

NOTICE: Hinchliffe Holmes for themselves and for the vendors or lessors of this property whose agents they are give notice that:

- (i) the particulars are set out as a general outline only for the guidance of intending purchasers or lessees, and do not constitute, nor constitute part of, an offer or contract;
- (ii) all de