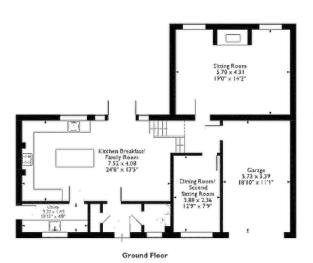

#### **GROUND FLOOR**

Entrance Hall Lounge Dining Room Sitting Room Breakfast Kitchen Utility Room WC

#### Approximate Gross Internal Area 196 Sq M/2110 Sq Ft

(2)