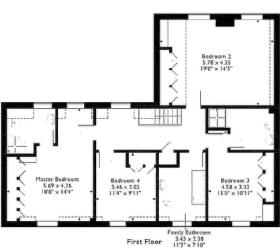

#### FIRST FLOOR

Landing
Bedroom One - En-suite
Bedroom Two
Bedroom Three - En-suite
Bedroom Four
Bathroom

#### Approximate Gross Internal Area 196 Sq M/2110 Sq Ft

(2)